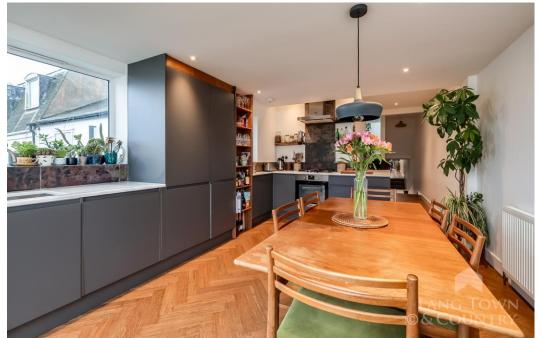

The accommodation is over two levels and has been refurbished, over the years to a very high standard, including recent kitchen, bathroom, stylish fitted bedroom furniture and bamboo flooring.

The communal hallway on the ground floor has stairs leading to the first-floor entrance. There is a welcoming hallway with a window to the front and stairs to the second landing. The delightful lounge has views towards Plymouth Sound and a corner workspace. Bedroom two has fitted storage and a widow to the rear elevation with views over the park. The stunning shower room has a double shower cubicle, wash hand basin, W.C and fitted wall mirror. The stunning, dual aspect kitchen/ diner is fitted with a full range of base units with contemporary work surfaces and sink unit. There is a range of integrated appliances including an oven, hob with extractor hood, dishwasher, fridge freezer and washing machine.