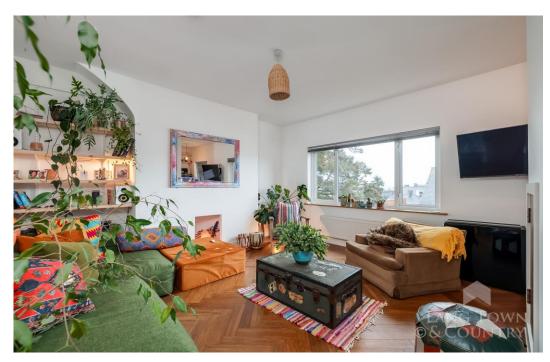

The accommodation is over two levels and has been refurbished, over the years to a very high standard, including recent kitchen, bathroom, stylish fitted bedroom furniture and bamboo flooring.

The communal hallway on the ground floor has stairs leading to the first-floor entrance. There is a welcoming hallway with a window to the front and stairs to the second landing. The delightful lounge has views towards Plymouth Sound and a corner workspace. Bedroom two has fitted storage and a widow to the rear elevation with views over the park. The stunning shower room has a double shower cubicle, wash hand basin, W.C and fitted wall mirror. The stunning, dual aspect kitchen/ diner is fitted with a full range of base units with contemporary work surfaces and sink unit. There is a range of integrated appliances including an oven, hob with extractor hood, dishwasher, fridge freezer and washing machine.