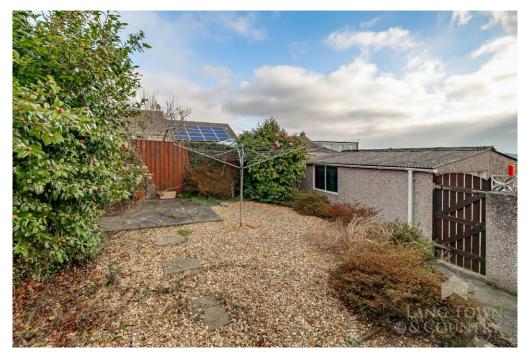

Externally, the property benefits from a long driveway accommodating 2-3 vehicles, leading to a single garage, ideal for parking or additional storage. The front garden offers a pleasant and inviting space, while the rear garden, laid with gravel and complemented by some mature bushes, provides an easily maintained outdoor retreat.