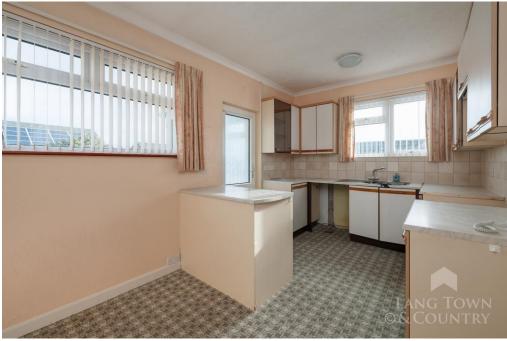

The kitchen includes some fitted units with ample space for white goods and dining area, and provides access to the rear porch, which leads to the low-maintenance back garden. The bathroom is well-appointed, featuring a bath with a shower over, a wash hand basin, a heated towel rail, and a WC. A large and practical storage cupboard off the hallway adds to the home's functionality, whilst there is also useful cellar storage, accessed externally via small side door off the driveway and this space houses the modern boiler.