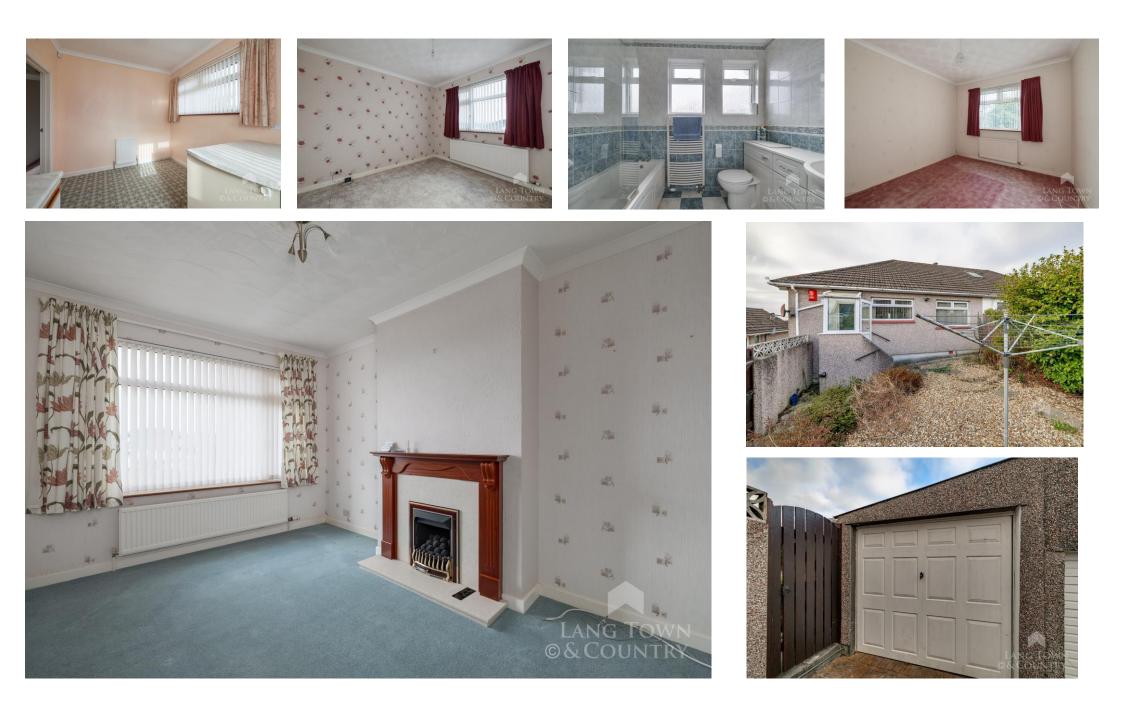

The property features an inviting entrance hall leading to a generously proportioned sitting room complete with a gas fireplace, creating a warm and welcoming atmosphere. Both bedrooms are doubles, providing comfortable living spaces with room for storage and furnishings.

The kitchen includes some fitted units with ample space for white goods and dining area, and provides access to the rear porch, which leads to the low-maintenance back garden. The bathroom is well-appointed, featuring a bath with a shower over, a wash hand basin, a heated towel rail, and a WC. A large and practical storage cupboard off the hallway adds to the home's functionality, whilst there is also useful cellar storage, accessed externally via small side door off the driveway and this space houses the modern boiler.

Externally, the property benefits from a long driveway accommodating 2-3 vehicles, leading to a single garage, ideal for parking or additional storage. The front garden offers a pleasant and inviting space, while the rear garden, laid with gravel and complemented by some mature bushes, provides an easily maintained outdoor retreat.