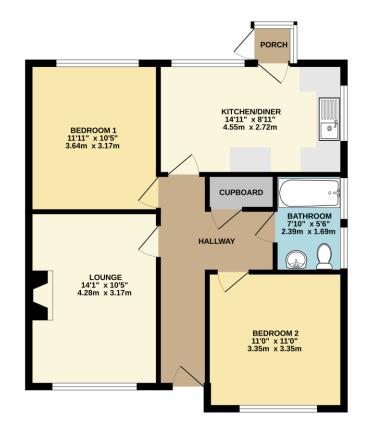

The property features an inviting entrance hall leading to a generously proportioned sitting room complete with a gas fireplace, creating a warm and welcoming atmosphere. Both bedrooms are doubles, providing comfortable living spaces with room for storage and furnishings.

The kitchen includes some fitted units with ample space for white goods and dining area, and provides access to the rear porch, which leads to the low-maintenance back garden. The bathroom is well-appointed, featuring a bath with a shower over, a wash hand basin, a heated towel rail, and a WC. A large and practical storage cupboard off the hallway adds to the home's functionality, whilst there is also useful cellar storage, accessed externally via small side door off the driveway and this space houses the modern boiler.

To view this property call Lang Town & Country Estate Agents on 01752 256000.

GROUND FLOOR 681 sq.ft. (63.3 sq.m.) approx.

TOTALFLOOR AREE: 681 sq.ft, (63.3 sq.m), approx. White every strength table more table sources of the floorghon contained here, measurements of doors, window, some and any other items are approximate and no responsibility is taken to any error, omission or more alterment. The pain is to floatinghe purposes only and should be used as such by any prospective purchase. The row and the strength of efforts or the strength of the st