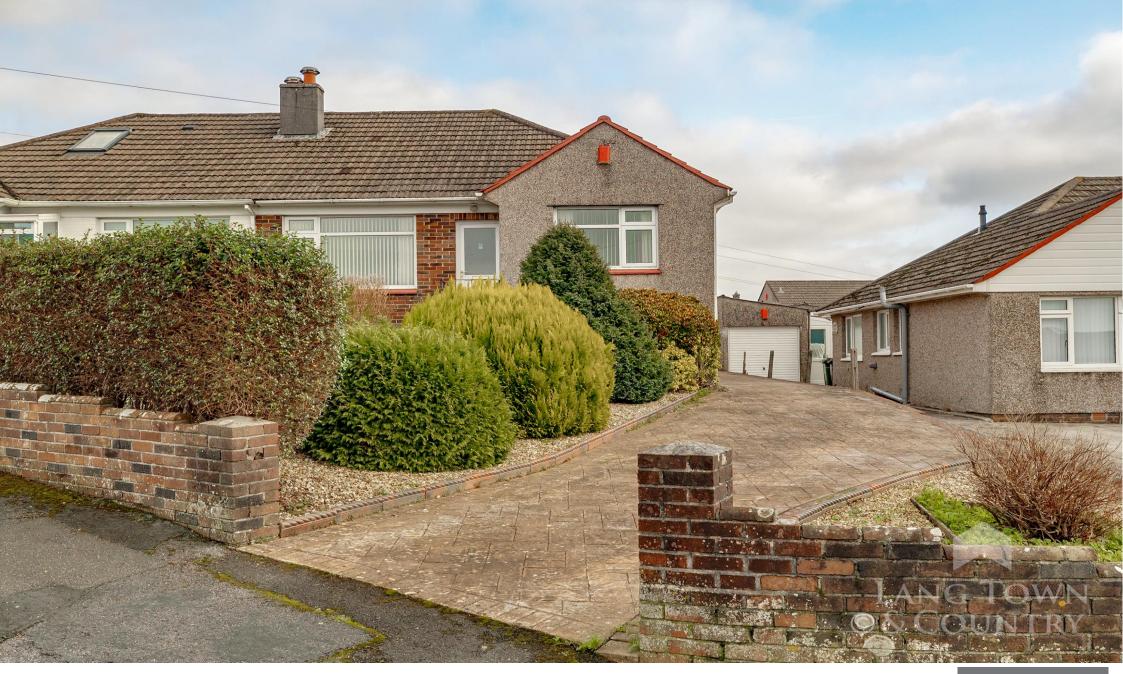

## Guide £300,000

Set in a delightful, elevated position in the popular residential area of Eggbuckland this chain-free 2-bedroom semi-detached bungalow offers spacious accommodation and plenty of potential for modernisation.

Externally, the property benefits from a long driveway accommodating 2-3 vehicles, leading to a single garage, ideal for parking or additional storage. The front garden offers a pleasant and inviting space, while the rear garden, laid with gravel and complemented by some mature bushes, provides an easily maintained outdoor retreat.