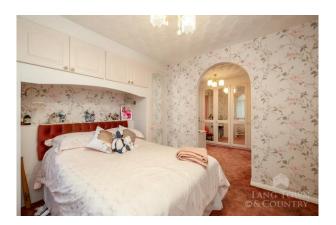

The accommodation, complete with gas fired central heating and uPVC double glazing, comprises of an entrance porch, a hallway, the master bedroom fitted with wardrobes, a separate dressing room and en-suite shower room. There is another spacious bedroom, a family bathroom, a dining room and a sitting room with sliding doors to the rear garden. There is also a kitchen with a range of fitted units and access to a separate utility room. There are spiral steps leading to the first floor where there are a further two double bedrooms and a family shower room. From both bedrooms there are wonderful and farreaching views across towards the North of the City and Dartmoor.