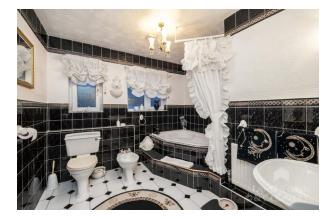

The accommodation, complete with gas fired central heating and uPVC double glazing, comprises of an entrance porch, a hallway, the master bedroom fitted with wardrobes, a separate dressing room and en-suite shower room. There is another spacious bedroom, a family bathroom, a dining room and a sitting room with sliding doors to the rear garden. There is also a kitchen with a range of fitted units and access to a separate utility room. There are spiral steps leading to the first floor where there are a further two double bedrooms and a family shower room. From both bedrooms there are wonderful and farreaching views across towards the North of the City and Dartmoor.