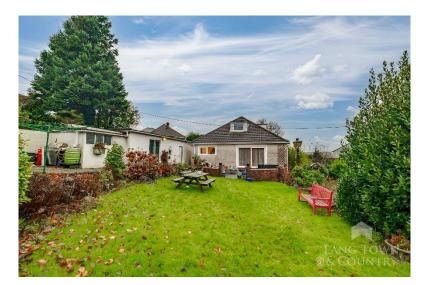

## Price £475,000

This unique detached dormer bungalow occupies magnificent grounds of approximately 1/3 of an acre and is well screened and secluded by established hedging and trees. The bungalow enjoys considerable seclusion and fine views towards distant moorland.

Externally, the property is approached by a long driveway with parking for several cars and access to the detached garage with a workshop behind it. The garage has an up and over door. There are well maintained gardens to the front and rear, with the rear gardens being a wonderful feature of this property. They are expansive, mainly laid to lawn with a wide variety of shrubs, bushes and trees.

The garden also offers building plot potential (subject to the appropriate planning permissions and consents).

We recommend an early viewing to appreciate this versatile property situated on an outstanding plot.