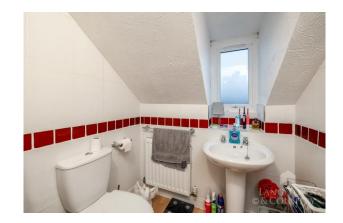

The accommodation, complete with gas fired central heating and uPVC double glazing, comprises of an entrance porch, a hallway, the master bedroom fitted with wardrobes, a separate dressing room and en-suite shower room. There is another spacious bedroom, a family bathroom, a dining room and a sitting room with sliding doors to the rear garden. There is also a kitchen with a range of fitted units and access to a separate utility room. There are spiral steps leading to the first floor where there are a further two double bedrooms and a family shower room. From both bedrooms there are wonderful and farreaching views across towards the North of the City and Dartmoor.