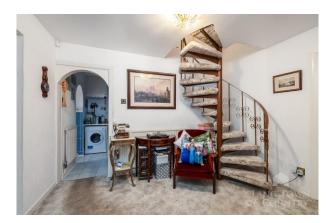

The accommodation, complete with gas fired central heating and uPVC double glazing, comprises of an entrance porch, a hallway, the master bedroom fitted with wardrobes, a separate dressing room and en-suite shower room. There is another spacious bedroom, a family bathroom, a dining room and a sitting room with sliding doors to the rear garden. There is also a kitchen with a range of fitted units and access to a separate utility room. There are spiral steps leading to the first floor where there are a further two double bedrooms and a family shower room. From both bedrooms there are wonderful and farreaching views across towards the North of the City and Dartmoor.