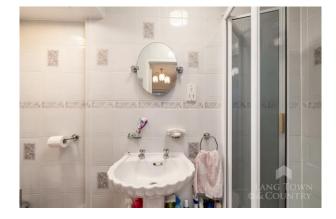

The accommodation, complete with gas fired central heating and uPVC double glazing, comprises of an entrance porch, a hallway, the master bedroom fitted with wardrobes, a separate dressing room and en-suite shower room. There is another spacious bedroom, a family bathroom, a dining room and a sitting room with sliding doors to the rear garden. There is also a kitchen with a range of fitted units and access to a separate utility room. There are spiral steps leading to the first floor where there are a further two double bedrooms and a family shower room. From both bedrooms there are wonderful and farreaching views across towards the North of the City and Dartmoor.