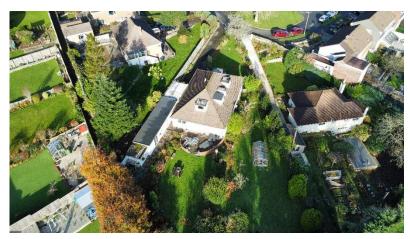

Externally, the property is approached by a long driveway with parking for several cars and access to the detached garage with a workshop behind it. The garage has an up and over door. There are well maintained gardens to the front and rear, with the rear gardens being a wonderful feature of this property. They are expansive, mainly laid to lawn with a wide variety of shrubs, bushes and trees.

The garden also offers building plot potential (subject to the appropriate planning permissions and consents).

We recommend an early viewing to appreciate this versatile property situated on an outstanding plot.