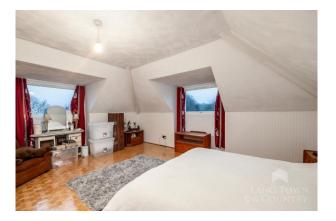

The accommodation, complete with gas fired central heating and uPVC double glazing, comprises of an entrance porch, a hallway, the master bedroom fitted with wardrobes, a separate dressing room and en-suite shower room. There is another spacious bedroom, a family bathroom, a dining room and a sitting room with sliding doors to the rear garden. There is also a kitchen with a range of fitted units and access to a separate utility room. There are spiral steps leading to the first floor where there are a further two double bedrooms and a family shower room. From both bedrooms there are wonderful and farreaching views across towards the North of the City and Dartmoor.