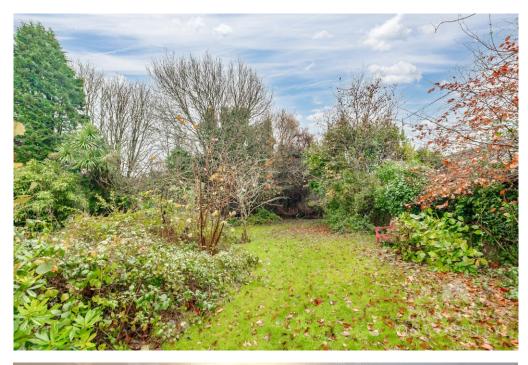

Externally, the property is approached by a long driveway with parking for several cars and access to the detached garage with a workshop behind it. The garage has an up and over door. There are well maintained gardens to the front and rear, with the rear gardens being a wonderful feature of this property. They are expansive, mainly laid to lawn with a wide variety of shrubs, bushes and trees.

The garden also offers building plot potential (subject to the appropriate planning permissions and consents).

We recommend an early viewing to appreciate this versatile property situated on an outstanding plot.