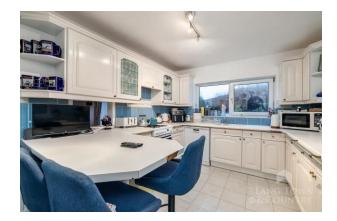

The accommodation, complete with gas fired central heating and uPVC double glazing, comprises of an entrance porch, a hallway, the master bedroom fitted with wardrobes, a separate dressing room and en-suite shower room. There is another spacious bedroom, a family bathroom, a dining room and a sitting room with sliding doors to the rear garden. There is also a kitchen with a range of fitted units and access to a separate utility room. There are spiral steps leading to the first floor where there are a further two double bedrooms and a family shower room. From both bedrooms there are wonderful and farreaching views across towards the North of the City and Dartmoor.