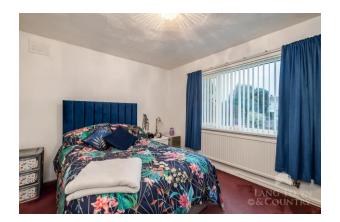

The accommodation, complete with gas fired central heating and uPVC double glazing, comprises of an entrance porch, a hallway, the master bedroom fitted with wardrobes, a separate dressing room and en-suite shower room. There is another spacious bedroom, a family bathroom, a dining room and a sitting room with sliding doors to the rear garden. There is also a kitchen with a range of fitted units and access to a separate utility room. There are spiral steps leading to the first floor where there are a further two double bedrooms and a family shower room. From both bedrooms there are wonderful and farreaching views across towards the North of the City and Dartmoor.