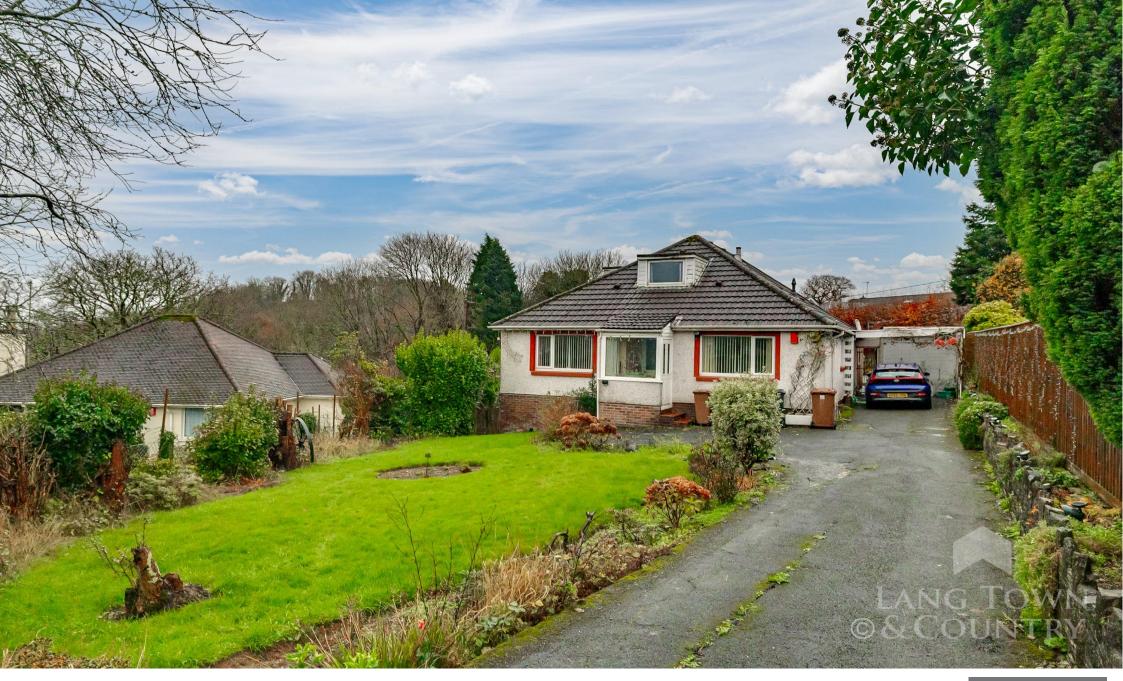

## Price £475,000

This unique detached dormer bungalow occupies magnificent grounds of approximately 1/3 of an acre and is well screened and secluded by established hedging and trees. The bungalow enjoys considerable seclusion and fine views towards distant moorland.

Externally, the property is approached by a long driveway with parking for several cars and access to the detached garage with a workshop behind it. The garage has an up and over door. There are well maintained gardens to the front and rear, with the rear gardens being a wonderful feature of this property. They are expansive, mainly laid to lawn with a wide variety of shrubs, bushes and trees.