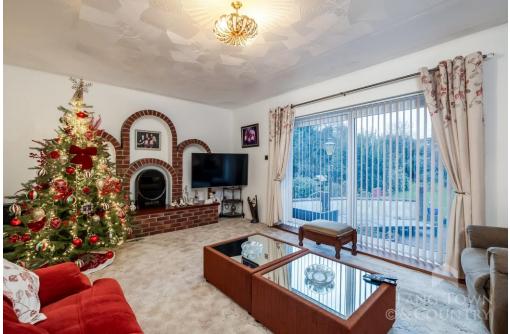

The accommodation, complete with gas fired central heating and uPVC double glazing, comprises of an entrance porch, a hallway, the master bedroom fitted with wardrobes, a separate dressing room and en-suite shower room. There is another spacious bedroom, a family bathroom, a dining room and a sitting room with sliding doors to the rear garden. There is also a kitchen with a range of fitted units and access to a separate utility room. There are spiral steps leading to the first floor where there are a further two double bedrooms and a family shower room. From both bedrooms there are wonderful and farreaching views across towards the North of the City and Dartmoor.