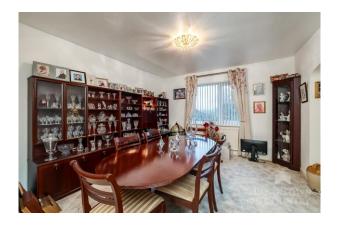

The accommodation, complete with gas fired central heating and uPVC double glazing, comprises of an entrance porch, a hallway, the master bedroom fitted with wardrobes, a separate dressing room and en-suite shower room. There is another spacious bedroom, a family bathroom, a dining room and a sitting room with sliding doors to the rear garden. There is also a kitchen with a range of fitted units and access to a separate utility room. There are spiral steps leading to the first floor where there are a further two double bedrooms and a family shower room. From both bedrooms there are wonderful and farreaching views across towards the North of the City and Dartmoor.