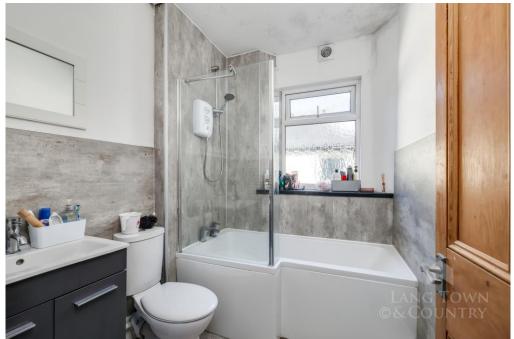

The property comprises an entrance hallway with stairs to the upper floors. The ground floor accommodation comprises a communal Lounge which has a bay window to the front and a feature fireplace, bedroom one, a fully fitted kitchen diner and utility room with a separate shower room. The Kitchen is fully fitted with a range of base units with laminate worksurfaces and matching wall cupboards, a range cooker and tiled splash backs.

On the first floor there are four bedrooms, a modern bathroom with W.C and a separate W.C. There are a further two bedrooms on the second floor.

Externally there is a small front garden and to the rear is a courtyard area with steps leading to a secluded patio area and walled, lawned garden.