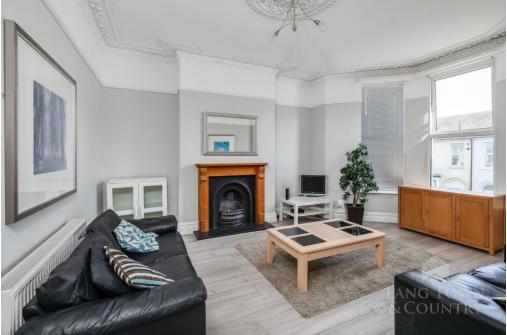

The property comprises an entrance hallway with stairs to the upper floors. The ground floor accommodation comprises a communal Lounge which has a bay window to the front and a feature fireplace, bedroom one, a fully fitted kitchen diner and utility room with a separate shower room. The Kitchen is fully fitted with a range of base units with laminate worksurfaces and matching wall cupboards, a range cooker and tiled splash backs.