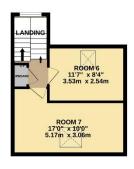

On the first floor there are four bedrooms, a modern bathroom with W.C and a separate W.C. There are a further two bedrooms on the second floor.

Externally there is a small front garden and to the rear is a courtyard area with steps leading to a secluded patio area and walled, lawned garden.

To view this property call Lang Town & Country Estate Agents on 01752 256000

 GROUND FLOOR
 1ST FLOOR
 2ND FLOOR

 709 sq.ft. (65.8 sq.m.) approx.
 684 sq.ft. (63.5 sq.m.) approx.
 302 sq.ft. (28.1 sq.m.) approx.

TOTAL FLOOR AREA: 1694 sq.ft. (157.4 sq.m.) approx.

Whits every attempt has been made to ensure the accuracy of the floorplan contained here, measurements of doors, windows, rooms and any other terms are approximate and no responsibility is taken to rany error, omission or mis-anteneer. The pair is in fluentiantly purpose only and floodal to used as such by any prospective purchaser. The secretary of the fluentiantly purpose only and floodal to used as such by any prospective purchaser. The secretary of the fluency can be given.