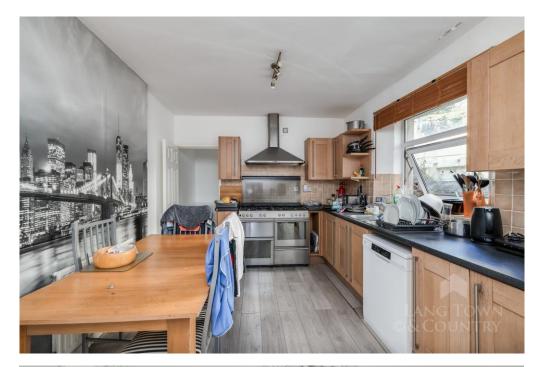

The property comprises an entrance hallway with stairs to the upper floors. The ground floor accommodation comprises a communal Lounge which has a bay window to the front and a feature fireplace, bedroom one, a fully fitted kitchen diner and utility room with a separate shower room. The Kitchen is fully fitted with a range of base units with laminate worksurfaces and matching wall cupboards, a range cooker and tiled splash backs.