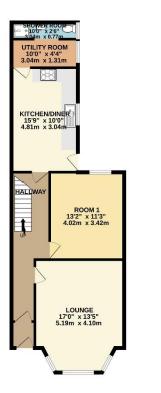

To view this property call Lang Town & Country Estate Agents on 01752 256000

 GROUND FLOOR
 1ST FLOOR
 2ND FLOOR

 709 sq.ft. (65.8 sq.m.) approx.
 684 sq.ft. (63.5 sq.m.) approx.
 302 sq.ft. (28.1 sq.m.) approx.

TOTAL FLOOR AREA: 1694 sq.ft. (157.4 sq.m.) approx.

Whits every attempt has been made to ensure the accuracy of the floorplan contained here, measurements of doors, windows, rooms and any other terms are approximate and no responsibility is taken to rany error, omission or mis-anteneer. The pair is in fluentiantly purpose only and floodal to used as such by any prospective purchaser. The secretary of the fluentiantly purpose only and floodal to used as such by any prospective purchaser. The secretary of the fluency can be given.