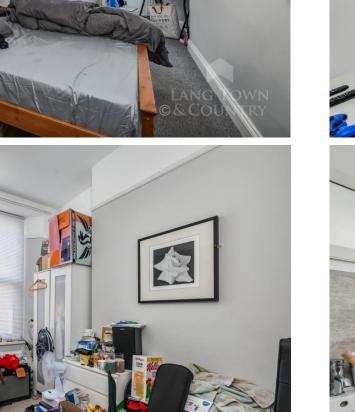

The property comprises an entrance hallway with stairs to the upper floors. The ground floor accommodation comprises a communal Lounge which has a bay window to the front and a feature fireplace, bedroom one, a fully fitted kitchen diner and utility room with a separate shower room. The Kitchen is fully fitted with a range of base units with laminate worksurfaces and matching wall cupboards, a range cooker and tiled splash backs.

On the first floor there are four bedrooms, a modern bathroom with W.C and a separate W.C. There are a further two bedrooms on the second floor.

Externally there is a small front garden and to the rear is a courtyard area with steps leading to a secluded patio area and walled, lawned garden.