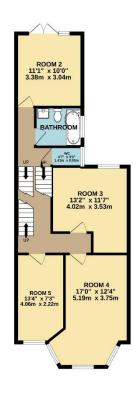

The property comprises an entrance hallway with stairs to the upper floors. The ground floor accommodation comprises a communal Lounge which has a bay window to the front and a feature fireplace, bedroom one, a fully fitted kitchen diner and utility room with a separate shower room. The Kitchen is fully fitted with a range of base units with laminate worksurfaces and matching wall cupboards, a range cooker and tiled splash backs.

On the first floor there are four bedrooms, a modern bathroom with W.C and a separate W.C. There are a further two bedrooms on the second floor.

Externally there is a small front garden and to the rear is a courtyard area with steps leading to a secluded patio area and walled, lawned garden.

To view this property call Lang Town & Country Estate Agents on 01752 256000

 GROUND FLOOR
 1ST FLOOR
 2ND FLOOR

 709 sq.ft. (65.8 sq.m.) approx.
 684 sq.ft. (63.5 sq.m.) approx.
 302 sq.ft. (28.1 sq.m.) approx.

TOTAL FLOOR AREA: 1694 sq.ft. (157.4 sq.m.) approx.

Whits every attempt has been made to ensure the accuracy of the floorplan contained here, measurements of doors, windows, rooms and any other terms are approximate and no responsibility is taken to rany error, omission or mis-anteneer. The pair is in fluentiantly purpose only and floodal to used as such by any prospective purchaser. The secretary of the fluentiantly purpose only and floodal to used as such by any prospective purchaser. The secretary of the fluency can be given.