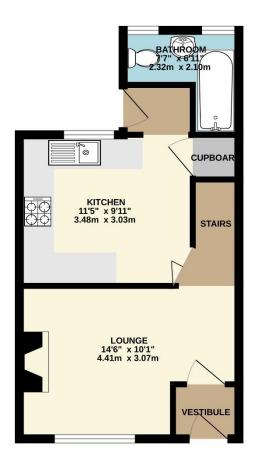

## TOTAL FLOOR AREA: 684 sq.ft. (63.5 sq.m.) approx.

Whilst every attempt has been made to ensure the accuracy of the floorplan contained here, measurements of doors, windows, some and any other tiens are approximate and no responsibility is bare for any error omission or mis-statement. This plan is for illustrative purposes only and should be used as such by any prospective purchaser. The spin is for illustrative purposes only and should be used as such by any prospective purchaser. The spin is for illustrative purposes only and should be used as such by any prospective purchaser. The spin is for illustrative purposes only and spin have not been tested and no guarantee as to their operability or efficiency can be given.