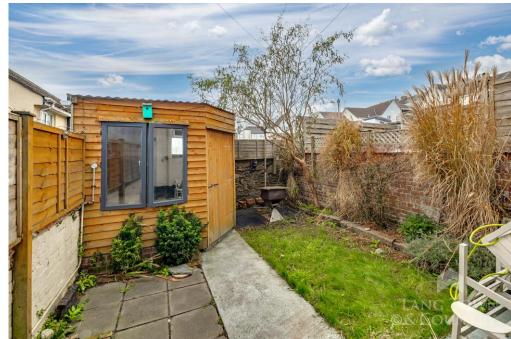

Upstairs, the property boasts three bedrooms. Bedrooms 1 and 2 benefit from built-in storage, while the third room offers flexibility as a guest bedroom, study, or nursery.

Outside, the south-facing rear garden is a peaceful retreat, enclosed by a charming brick wall. It also features pedestrian side gate access and a partially insulated garden room, currently used as a home gym but offering potential for a variety of uses.