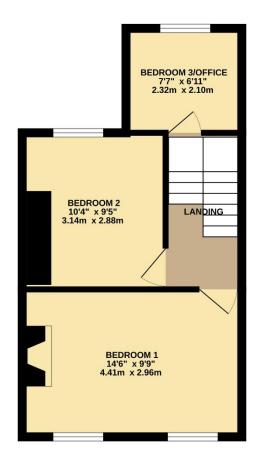

Upstairs, the property boasts three bedrooms. Bedrooms 1 and 2 benefit from built-in storage, while the third room offers flexibility as a guest bedroom, study, or nursery.

Outside, the south-facing rear garden is a peaceful retreat, enclosed by a charming brick wall. It also features pedestrian side gate access and a partially insulated garden room, currently used as a home gym but offering potential for a variety of uses.

## TOTAL FLOOR AREA: 684 sq.ft. (63.5 sq.m.) approx.

Whilst every attempt has been made to ensure the accuracy of the floorplan contained here, measurements of doors, windows, some and any other tiens are approximate and no responsibility is bare for any error omission or mis-statement. This plan is for illustrative purposes only and should be used as such by any prospective purchaser. The spin is for illustrative purposes only and should be used as such by any prospective purchaser. The spin is for illustrative purposes only and should be used as such by any prospective purchaser. The spin is for illustrative purposes only and spin have not been tested and no guarantee as to their operability or efficiency can be given.