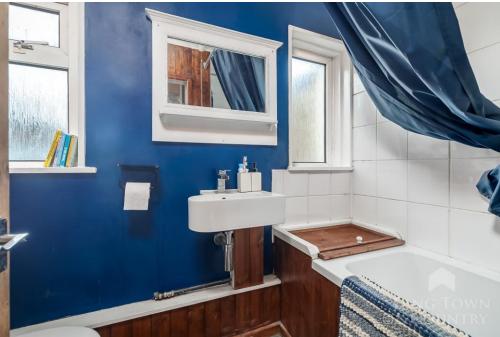

To the rear of the ground floor is the well-appointed bathroom, featuring a rainfall shower with an additional handheld attachment over the bath, a wash hand basin, and a WC. The boiler is discreetly housed in a cupboard within the bathroom.