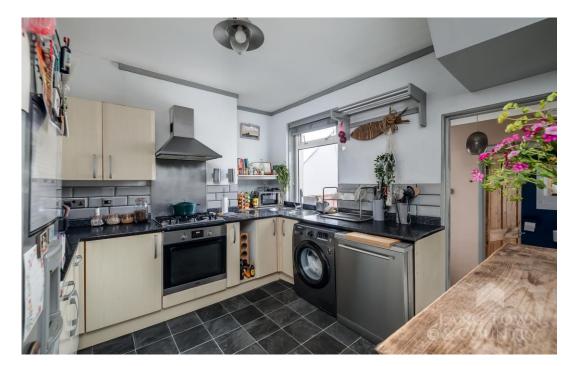

As you enter, the vestibule provides a convenient space for shoes and coats before stepping into the cosy living room. This inviting space is complete with a charming fireplace, perfect for relaxing evenings. The great-sized kitchen features a freestanding breakfast bar with stools and an array of wall and base units, offering ample storage and workspace. There's also room for freestanding white goods and appliances, alongside a large under-stairs cupboard for additional storage.