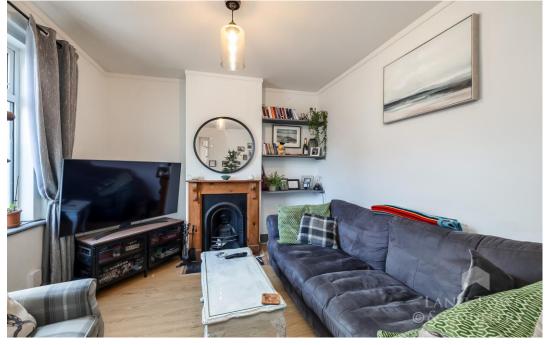

As you enter, the vestibule provides a convenient space for shoes and coats before stepping into the cosy living room. This inviting space is complete with a charming fireplace, perfect for relaxing evenings. The great-sized kitchen features a freestanding breakfast bar with stools and an array of wall and base units, offering ample storage and workspace. There's also room for freestanding white goods and appliances, alongside a large under-stairs cupboard for additional storage.