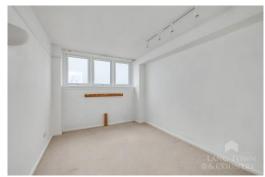

The block is accessed by a secure entrance to the communal lobby which houses the "home managers office", a waiting area and lifts to all the floors. The apartment itself consists of 2 spacious double sized bedrooms with bedroom 1 benefitting from a built in wardrobe. Importantly, both of the bedrooms are "front facing" and so enjoy the stunning views. The lounge/diner offers stunning and panoramic views across Plymouth Sound, the Breakwater, and Drakes Island. There is also a fitted kitchen and a fitted shower room. The apartment also has the added benefit of 2 useful built in cupboards in the hallway. The property benefits from uPVC double glazing and electric heating. There is lift access and generous sized communal gardens which are well maintained.