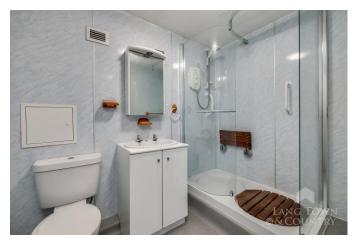

The block is accessed by a secure entrance to the communal lobby which houses the "home managers office", a waiting area and lifts to all the floors. The apartment itself consists of 2 spacious double sized bedrooms with bedroom 1 benefitting from a built in wardrobe. Importantly, both of the bedrooms are "front facing" and so enjoy the stunning views. The lounge/diner offers stunning and panoramic views across Plymouth Sound, the Breakwater, and Drakes Island. There is also a fitted kitchen and a fitted shower room. The apartment also has the added benefit of 2 useful built in cupboards in the hallway. The property benefits from uPVC double glazing and electric heating. There is lift access and generous sized communal gardens which are well maintained.