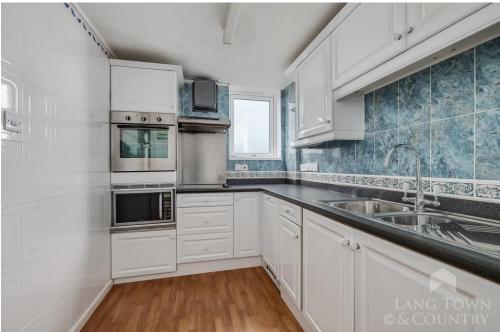

The block is accessed by a secure entrance to the communal lobby which houses the "home managers office", a waiting area and lifts to all the floors. The apartment itself consists of 2 spacious double sized bedrooms with bedroom 1 benefitting from a built in wardrobe. Importantly, both of the bedrooms are "front facing" and so enjoy the stunning views. The lounge/diner offers stunning and panoramic views across Plymouth Sound, the Breakwater, and Drakes Island. There is also a fitted kitchen and a fitted shower room. The apartment also has the added benefit of 2 useful built in cupboards in the hallway. The property benefits from uPVC double glazing and electric heating. There is lift access and generous sized communal gardens which are well maintained.