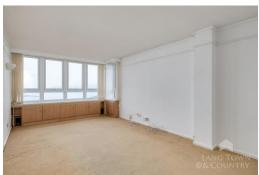

The block is accessed by a secure entrance to the communal lobby which houses the "home managers office", a waiting area and lifts to all the floors. The apartment itself consists of 2 spacious double sized bedrooms with bedroom 1 benefitting from a built in wardrobe. Importantly, both of the bedrooms are "front facing" and so enjoy the stunning views. The lounge/diner offers stunning and panoramic views across Plymouth Sound, the Breakwater, and Drakes Island. There is also a fitted kitchen and a fitted shower room. The apartment also has the added benefit of 2 useful built in cupboards in the hallway. The property benefits from uPVC double glazing and electric heating. There is lift access and generous sized communal gardens which are well maintained.