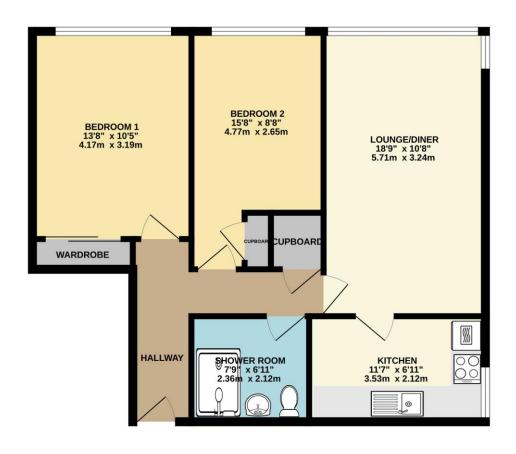

The block is accessed by a secure entrance to the communal lobby which houses the "home managers office", a waiting area and lifts to all the floors. The apartment itself consists of 2 spacious double sized bedrooms with bedroom 1 benefitting from a built in wardrobe. Importantly, both of the bedrooms are "front facing" and so enjoy the stunning views. The lounge/diner offers stunning and panoramic views across Plymouth Sound, the Breakwater, and Drakes Island. There is also a fitted kitchen and a fitted shower room. The apartment also has the added benefit of 2 useful built in cupboards in the hallway. The property benefits from uPVC double glazing and electric heating. There is lift access and generous sized communal gardens which are well maintained.

To view this property call Lang Town & Country Estate Agents on 01752 200909.

TOTAL FLOOR AREA: 699 sq.ft. (64.9 sq.m.) approx.

Whilst covery attempt has been made to serve the accuracy of the floopian contained here, measurements of boths, windows, comis and any other litera are approximate and no esponsibility to latent for any error, prospective purchaser. The services, systems and applicances shown have not been tested and no guarantee data to here operating or efficiency can be given.