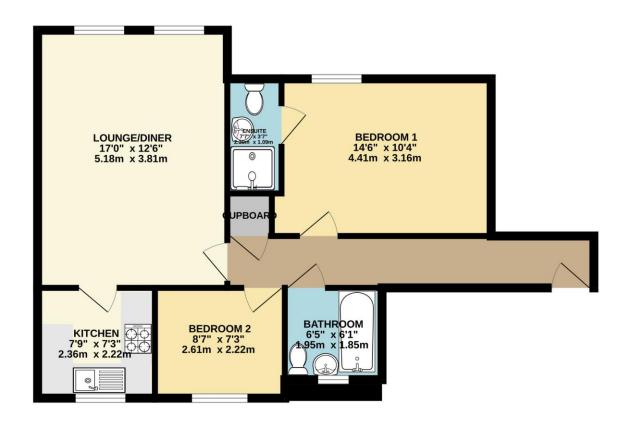

The accommodation comprises of an entrance hallway, a living room, that leads to the kitchen which has a range of wall and base units, along with a gas cooker & oven.

There are two bedrooms. The master benefits from an en-suite shower room and there is an additional family bathroom.

To view this property call Lang Town & Country Estate Agents on 01752 256000.

White every attempt has been made to ensure the eccuracy of the floogieur contained there, measurement of donce, withouter, more and any other items are in approximate and once processing the steep for any enry-omission or mis-statement. This plan is for flustrathire purposes only and should be used as such by any prospective purchaser. The steep is the plan is for flustrathire purpose only and should be used as such by any prospective purchaser. The scheduling planned shown have not been tested and no guarantee as to their operability or efficiency can be given.