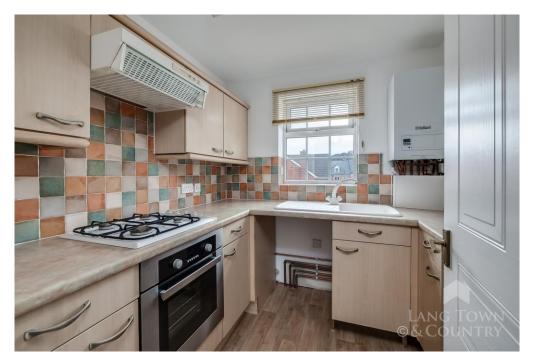

The accommodation comprises of an entrance hallway, a living room, that leads to the kitchen which has a range of wall and base units, along with a gas cooker & oven.

There are two bedrooms. The master benefits from an en-suite shower room and there is an additional family bathroom.