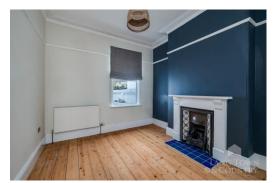

The accommodation comprises of a vestibule, entrance hall, lounge with an attractive bay window, beautiful fireplace through to the dining room also with a fireplace. The accommodation continues on the ground floor with a downstairs WC for added convenience, plenty of understairs storage and to the rear of the ground floor is a magnificent kitchen breakfast room with wood worktops, wall and base units, gas cooker, ceramic sink, space for white goods and a breakfast bar.

On the first floor are three double bedrooms with original built in cabinetry perfect for storing personal items. The modern bathroom has been upgraded and comprises of a bath with a rainfall shower over, wash hand basin, heated towel rail and a separate WC.