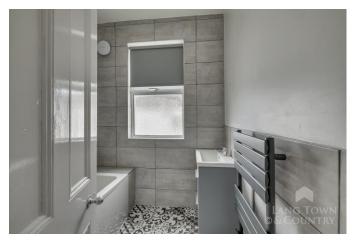

On the first floor are three double bedrooms with original built in cabinetry perfect for storing personal items. The modern bathroom has been upgraded and comprises of a bath with a rainfall shower over, wash hand basin, heated towel rail and a separate WC.