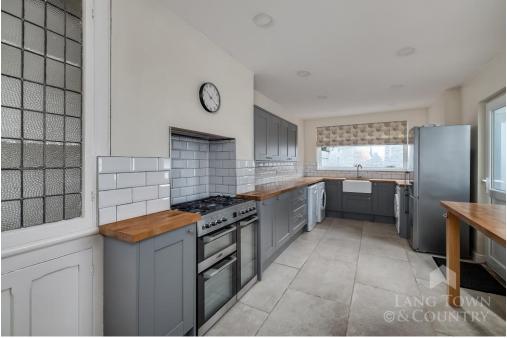

The accommodation comprises of a vestibule, entrance hall, lounge with an attractive bay window, beautiful fireplace through to the dining room also with a fireplace. The accommodation continues on the ground floor with a downstairs WC for added convenience, plenty of understairs storage and to the rear of the ground floor is a magnificent kitchen breakfast room with wood worktops, wall and base units, gas cooker, ceramic sink, space for white goods and a breakfast bar.