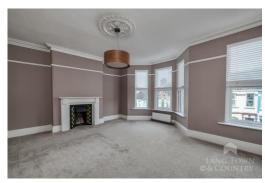

The accommodation comprises of a vestibule, entrance hall, lounge with an attractive bay window, beautiful fireplace through to the dining room also with a fireplace. The accommodation continues on the ground floor with a downstairs WC for added convenience, plenty of understairs storage and to the rear of the ground floor is a magnificent kitchen breakfast room with wood worktops, wall and base units, gas cooker, ceramic sink, space for white goods and a breakfast bar.

On the first floor are three double bedrooms with original built in cabinetry perfect for storing personal items. The modern bathroom has been upgraded and comprises of a bath with a rainfall shower over, wash hand basin, heated towel rail and a separate WC.