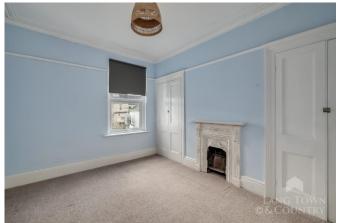

On the first floor are three double bedrooms with original built in cabinetry perfect for storing personal items. The modern bathroom has been upgraded and comprises of a bath with a rainfall shower over, wash hand basin, heated towel rail and a separate WC.