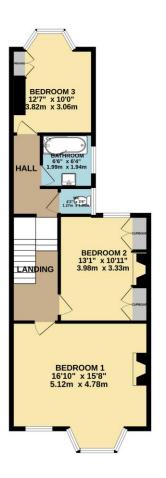

On the first floor are three double bedrooms with original built in cabinetry perfect for storing personal items. The modern bathroom has been upgraded and comprises of a bath with a rainfall shower over, wash hand basin, heated towel rail and a separate WC.

TOTAL FL. DOR AREA: 1372 s.g.ft. (1274 s.g.m.) approx.

White evey attempt has been made to ever the accuracy of the topoles contained here, reasurements of doos, verdows, comma and any other terms are approximate and no responsibility is taken for any error, mission or mis-stements. This plan is for illustrative proprised region and the other states such by any prospective purchaser. The second contained is not the second contained to the second contained t