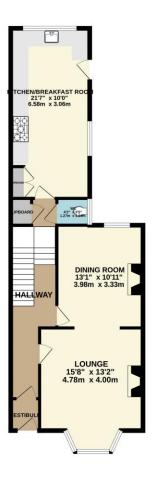

The accommodation comprises of a vestibule, entrance hall, lounge with an attractive bay window, beautiful fireplace through to the dining room also with a fireplace. The accommodation continues on the ground floor with a downstairs WC for added convenience, plenty of understairs storage and to the rear of the ground floor is a magnificent kitchen breakfast room with wood worktops, wall and base units, gas cooker, ceramic sink, space for white goods and a breakfast bar.

TOTAL FL. DOR AREA: 1372 s.g.ft. (1274 s.g.m.) approx.

White evey attempt has been made to ever the accuracy of the topoles contained here, reasurements of doos, verdows, comma and any other terms are approximate and no responsibility is taken for any error, mission or mis-stements. This plan is for illustrative proprised region and the other states such by any prospective purchaser. The second contained is not the second contained to the second contained t