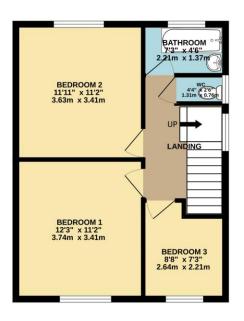

Upstairs, there are three generously sized bedrooms. Both of the large bedrooms have built in wardrobe/storage cupboards for ample storage. The first floor also boasts a separate W.C. and a bathroom complete with the original enamel bath, panel, taps and wash hand basin. There is also a radiator in the bathroom.

To view this property call Lang Town & Country Estate Agents on 01752 256000.

TOTAL FLOOR AREA: 952 sq.ft. (88.5 sq.m.) approx.

White evry sitting has been made to ensure the accuracy of the floorplan contained here, nearunments officers, resourced to the company of the story of the floorplan contained here, nearunments officers, resourced on the statement of the company of the company