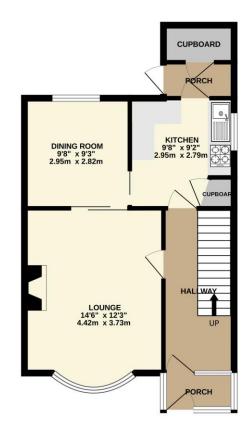

On the ground floor, you'll find an entrance porch, a bright and airy lounge with double doors leading to the dining room, which enjoys views of the beautifully landscaped rear garden. The kitchen is well-appointed with a range of wall and base units, a larder cupboard, an under-counter fridge/freezer, and a window that looks out onto the garden. The adjacent utility room provides added convenience, featuring a storage cupboard and direct access to the rear garden.

To view this property call Lang Town & Country Estate Agents on 01752 256000.

TOTAL FLOOR AREA: 952 sq.ft. (88.5 sq.m.) approx.

White evry sitting has been made to ensure the accuracy of the floorplan contained here, nearunments officers, resourced to the company of the story of the floorplan contained here, nearunments officers, resourced on the statement of the company of the company