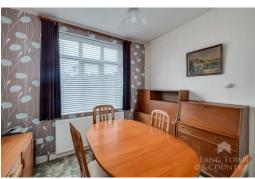

On the ground floor, you'll find an entrance porch, a bright and airy lounge with double doors leading to the dining room, which enjoys views of the beautifully landscaped rear garden. The kitchen is well-appointed with a range of wall and base units, a larder cupboard, an under-counter fridge/freezer, and a window that looks out onto the garden. The adjacent utility room provides added convenience, featuring a storage cupboard and direct access to the rear garden.