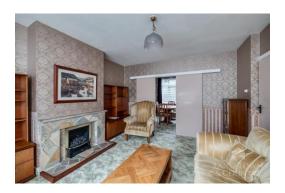

On the ground floor, you'll find an entrance porch, a bright and airy lounge with double doors leading to the dining room, which enjoys views of the beautifully landscaped rear garden. The kitchen is well-appointed with a range of wall and base units, a larder cupboard, an under-counter fridge/freezer, and a window that looks out onto the garden. The adjacent utility room provides added convenience, featuring a storage cupboard and direct access to the rear garden.