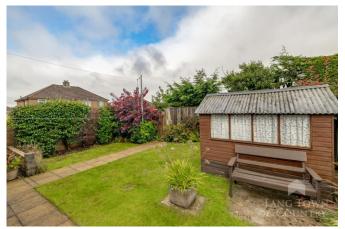

Externally, the property is equally charming. The front garden, laid mostly to lawn, is bordered by mature shrubs and bushes, offering curb appeal and privacy. A block paved driveway leads to the garage, and side access takes you to the enclosed rear garden—a true oasis, with a well-kept lawn and shrub borders, patio area and shed ideal for relaxing or entertaining. There is also a single detached garage with an up and over door.