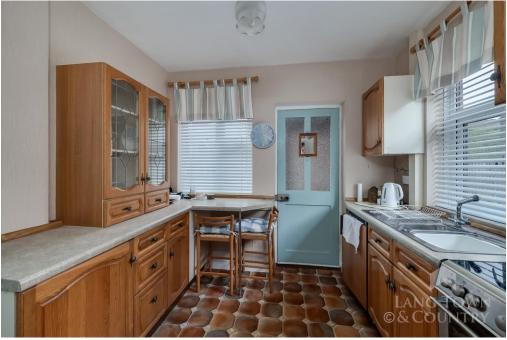

On the ground floor, you'll find an entrance porch, a bright and airy lounge with double doors leading to the dining room, which enjoys views of the beautifully landscaped rear garden. The kitchen is well-appointed with a range of wall and base units, a larder cupboard, an under-counter fridge/freezer, and a window that looks out onto the garden. The adjacent utility room provides added convenience, featuring a storage cupboard and direct access to the rear garden.