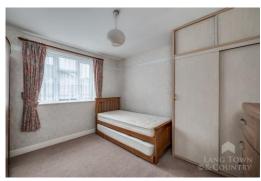

Upstairs, there are three generously sized bedrooms. Both of the large bedrooms have built in wardrobe/storage cupboards for ample storage. The first floor also boasts a separate W.C. and a bathroom complete with the original enamel bath, panel, taps and wash hand basin. There is also a radiator in the bathroom.