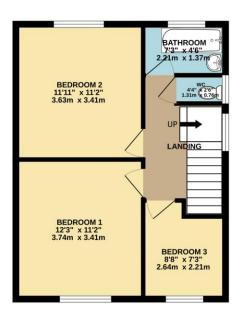

Upstairs, there are three generously sized bedrooms. Both of the large bedrooms have built in wardrobe/storage cupboards for ample storage. The first floor also boasts a separate W.C. and a bathroom complete with the original enamel bath, panel, taps and wash hand basin. There is also a radiator in the bathroom.

To view this property call Lang Town & Country Estate Agents on 01752 256000.

TOTAL FLOOR AREA: 952 sq.ft. (88.5 sq.m.) approx.

White evry sitting has been made to ensure the accuracy of the floorplan contained here, nearunments officers, resourced to the company of the story of the floorplan contained here, nearunments officers, resourced on the statement of the company of the company