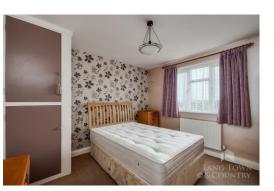

Upstairs, there are three generously sized bedrooms. Both of the large bedrooms have built in wardrobe/storage cupboards for ample storage. The first floor also boasts a separate W.C. and a bathroom complete with the original enamel bath, panel, taps and wash hand basin. There is also a radiator in the bathroom.