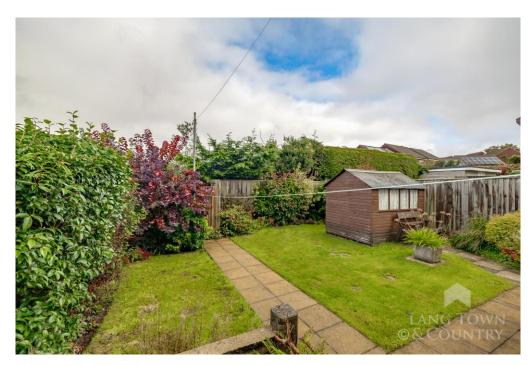

Externally, the property is equally charming. The front garden, laid mostly to lawn, is bordered by mature shrubs and bushes, offering curb appeal and privacy. A block paved driveway leads to the garage, and side access takes you to the enclosed rear garden—a true oasis, with a well-kept lawn and shrub borders, patio area and shed ideal for relaxing or entertaining. There is also a single detached garage with an up and over door.