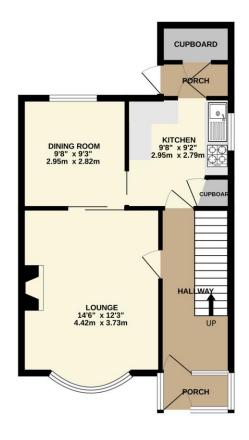

On the ground floor, you'll find an entrance porch, a bright and airy lounge with double doors leading to the dining room, which enjoys views of the beautifully landscaped rear garden. The kitchen is well-appointed with a range of wall and base units, a larder cupboard, an under-counter fridge/freezer, and a window that looks out onto the garden. The adjacent utility room provides added convenience, featuring a storage cupboard and direct access to the rear garden.

To view this property call Lang Town & Country Estate Agents on 01752 256000.

TOTAL FLOOR AREA: 952 sq.ft. (88.5 sq.m.) approx.

White evry sitting has been made to ensure the accuracy of the floorplan contained here, nearunments officers, resourced to the company of the story of the floorplan contained here, nearunments officers, resourced on the statement of the company of the company