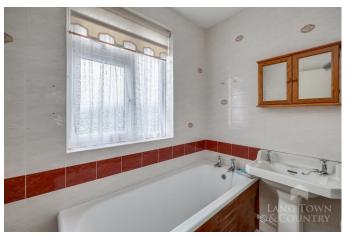

Upstairs, there are three generously sized bedrooms. Both of the large bedrooms have built in wardrobe/storage cupboards for ample storage. The first floor also boasts a separate W.C. and a bathroom complete with the original enamel bath, panel, taps and wash hand basin. There is also a radiator in the bathroom.