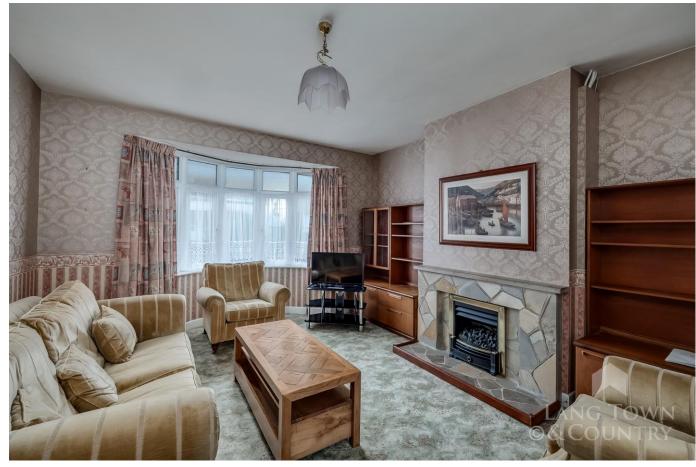

On the ground floor, you'll find an entrance porch, a bright and airy lounge with double doors leading to the dining room, which enjoys views of the beautifully landscaped rear garden. The kitchen is well-appointed with a range of wall and base units, a larder cupboard, an under-counter fridge/freezer, and a window that looks out onto the garden. The adjacent utility room provides added convenience, featuring a storage cupboard and direct access to the rear garden.