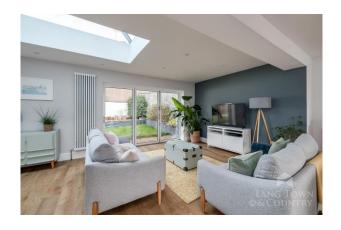

The spacious kitchen is a real highlight, complete with an integrated double oven, fridge/freezer, hob, and dishwasher. Full-length cupboards provide ample storage, and the room easily accommodates a family seating area and a large dining suite. Bi-fold doors extend this living space into the sun-soaked, level garden, perfect for summer relaxation, whilst there is also a good-sized shed ideal for storing garden equipment. The kitchen flows seamlessly into the lounge, featuring a charming fireplace with a newly installed wood burner and a bay window that floods the space with natural light.