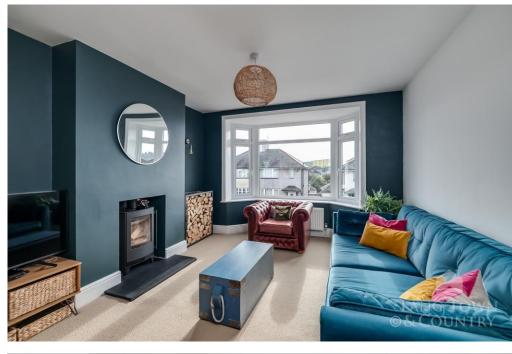

The spacious kitchen is a real highlight, complete with an integrated double oven, fridge/freezer, hob, and dishwasher. Full-length cupboards provide ample storage, and the room easily accommodates a family seating area and a large dining suite. Bi-fold doors extend this living space into the sun-soaked, level garden, perfect for summer relaxation, whilst there is also a good-sized shed ideal for storing garden equipment. The kitchen flows seamlessly into the lounge, featuring a charming fireplace with a newly installed wood burner and a bay window that floods the space with natural light.