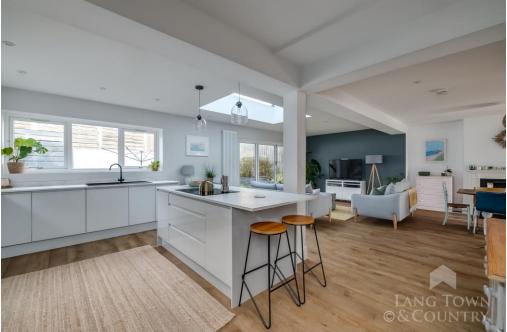

The spacious kitchen is a real highlight, complete with an integrated double oven, fridge/freezer, hob, and dishwasher. Full-length cupboards provide ample storage, and the room easily accommodates a family seating area and a large dining suite. Bi-fold doors extend this living space into the sun-soaked, level garden, perfect for summer relaxation, whilst there is also a good-sized shed ideal for storing garden equipment. The kitchen flows seamlessly into the lounge, featuring a charming fireplace with a newly installed wood burner and a bay window that floods the space with natural light.