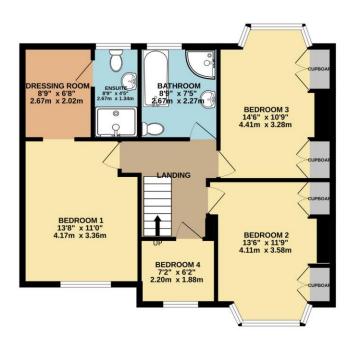

## 1ST FLOOR 700 sq.ft. (65.0 sq.m.) approx.

## TOTAL FLOOR AREA: 1700 sq.ft. (157.9 sq.m.) approx.

Whilst every attempt has been made to ensure the accuracy of the floorplan contained here, measurements of doors, windows, rooms and any other tiens are approximate and no responsibility is taken for any error, omission or mis-statement. This plan is for illustrative purposes only and should be used as such by any prospective purchaser. The services, systems and appliances shown have not been tested and no guarantee as to their operability or efficiency can be given.