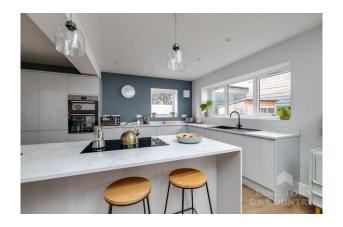

The spacious kitchen is a real highlight, complete with an integrated double oven, fridge/freezer, hob, and dishwasher. Full-length cupboards provide ample storage, and the room easily accommodates a family seating area and a large dining suite. Bi-fold doors extend this living space into the sun-soaked, level garden, perfect for summer relaxation, whilst there is also a good-sized shed ideal for storing garden equipment. The kitchen flows seamlessly into the lounge, featuring a charming fireplace with a newly installed wood burner and a bay window that floods the space with natural light.