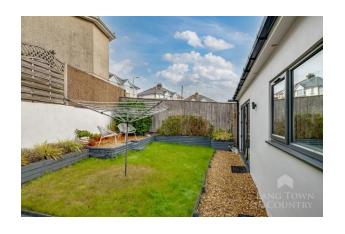

The spacious kitchen is a real highlight, complete with an integrated double oven, fridge/freezer, hob, and dishwasher. Full-length cupboards provide ample storage, and the room easily accommodates a family seating area and a large dining suite. Bi-fold doors extend this living space into the sun-soaked, level garden, perfect for summer relaxation, whilst there is also a good-sized shed ideal for storing garden equipment. The kitchen flows seamlessly into the lounge, featuring a charming fireplace with a newly installed wood burner and a bay window that floods the space with natural light.