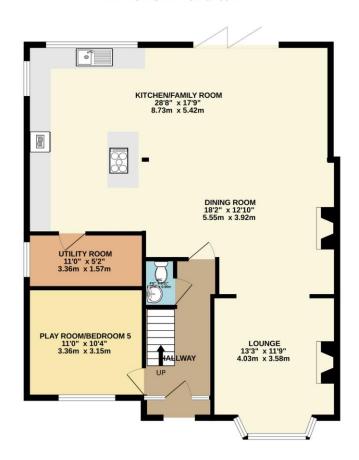

## GROUND FLOOR 999 sq.ft. (92.8 sq.m.) approx.

## TOTAL FLOOR AREA: 1700 sq.ft. (157.9 sq.m.) approx.

Whilst every attempt has been made to ensure the accuracy of the floorplan contained here, measurements of doors, windows, rooms and any other tiens are approximate and no responsibility is taken for any error, omission or mis-statement. This plan is for illustrative purposes only and should be used as such by any prospective purchaser. The services, systems and appliances shown have not been tested and no guarantee as to their operability or efficiency can be given.