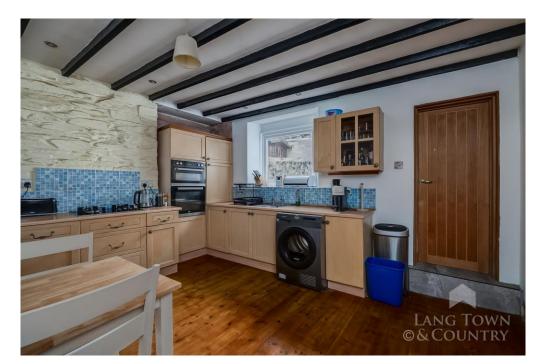

The property features a welcoming lounge with a beautiful bay window, filling the room with natural light, and a cozy fireplace for those colder evenings. The kitchen/diner is full of character, with exposed ceiling beams and stylish wooden floors. You'll also find a handy under-stairs pantry cupboard for additional storage.