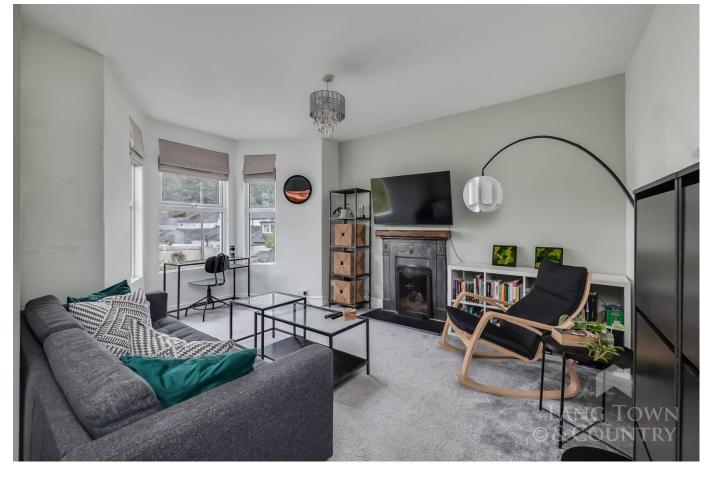

The property features a welcoming lounge with a beautiful bay window, filling the room with natural light, and a cozy fireplace for those colder evenings. The kitchen/diner is full of character, with exposed ceiling beams and stylish wooden floors. You'll also find a handy under-stairs pantry cupboard for additional storage.