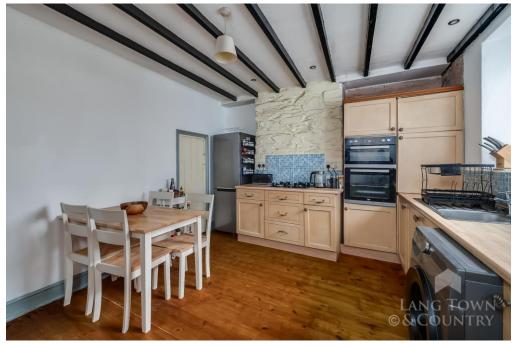

The property features a welcoming lounge with a beautiful bay window, filling the room with natural light, and a cozy fireplace for those colder evenings. The kitchen/diner is full of character, with exposed ceiling beams and stylish wooden floors. You'll also find a handy under-stairs pantry cupboard for additional storage.