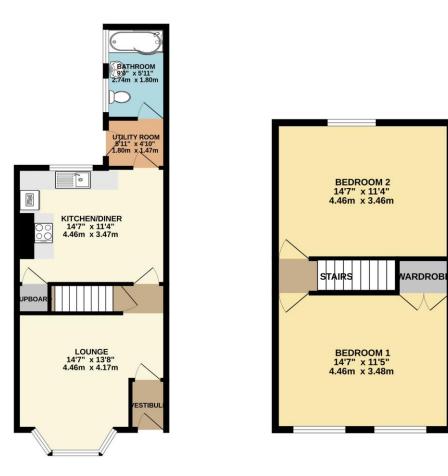

The property features a welcoming lounge with a beautiful bay window, filling the room with natural light, and a cozy fireplace for those colder evenings. The kitchen/diner is full of character, with exposed ceiling beams and stylish wooden floors. You'll also find a handy under-stairs pantry cupboard for additional storage.

Adjacent to the kitchen is a practical utility room, leading to a modern bathroom at the rear of the property. Upstairs, the home offers two generously sized double bedrooms, both well-lit and spacious.

This charming home is offered chain free, making it an excellent opportunity for a swift and hassle-free purchase.

To view this property call Lang Town & Country Estate Agents on 01752 256000.

TOTAL FLOOR AREA: 446 sq.1t. (746 ss.g.m.) approx. While every attempt has been much ownerse the accuracy of the forspan contained here, measurements of doors, window, norms and any other items are approximate and no responsibility is taken for any error, omession or resistancest. This pairs in 56 Millionthe purposes only and about sets as such by any prospective purchase. The setting of the approximate and no responsibility is taken and any approximate as to their operativity or efficiency can be provided and no guarantee as to their operativity or efficiency can be provided.