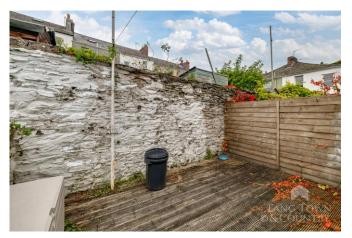

The rear garden is a private retreat enclosed by a stone wall and laid with decking and offering storage space underneath, ideal for outdoor living. The front garden, laid to lawn, includes a charming patio area – perfect for relaxing and enjoying your morning coffee.