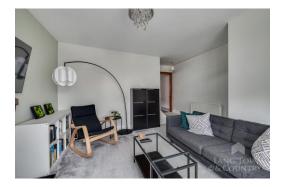

The property features a welcoming lounge with a beautiful bay window, filling the room with natural light, and a cozy fireplace for those colder evenings. The kitchen/diner is full of character, with exposed ceiling beams and stylish wooden floors. You'll also find a handy under-stairs pantry cupboard for additional storage.