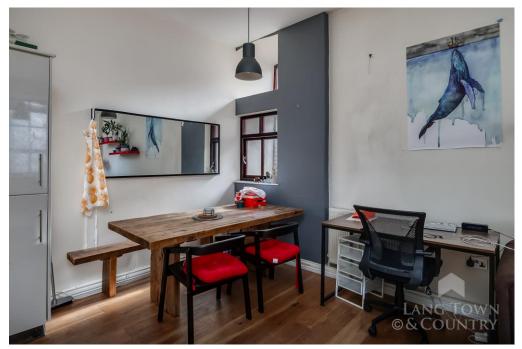

We are pleased to offer this two double bedroom, first floor flat in a superb location. Access is gained via a well-presented courtyard to a communal entrance with lift and stairs to the upper floors. On the first floor the entrance leads to a spacious hallway with oak flooring and unique handmade shelving, with doors leading to all rooms. The light and spacious living room has dual aspect windows, wooden flooring, radiator and access to the kitchen area. The kitchen is fully fitted with a sink unit, a range of base units with cupboards and draws beneath. There is a fitted oven and hob with extractor over, integrated washing machine, dishwasher and fridge freezer.