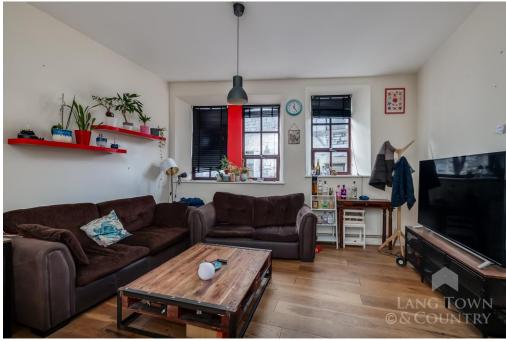

We are pleased to offer this two double bedroom, first floor flat in a superb location. Access is gained via a well-presented courtyard to a communal entrance with lift and stairs to the upper floors. On the first floor the entrance leads to a spacious hallway with oak flooring and unique handmade shelving, with doors leading to all rooms. The light and spacious living room has dual aspect windows, wooden flooring, radiator and access to the kitchen area. The kitchen is fully fitted with a sink unit, a range of base units with cupboards and draws beneath. There is a fitted oven and hob with extractor over, integrated washing machine, dishwasher and fridge freezer.