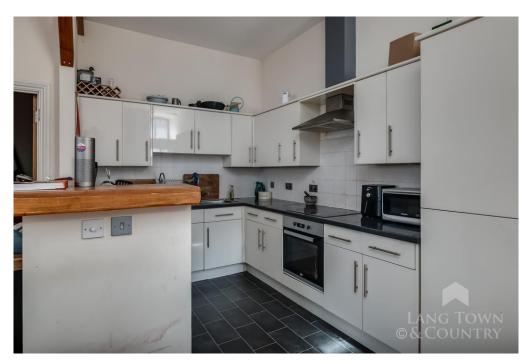

We are pleased to offer this two double bedroom, first floor flat in a superb location. Access is gained via a well-presented courtyard to a communal entrance with lift and stairs to the upper floors. On the first floor the entrance leads to a spacious hallway with oak flooring and unique handmade shelving, with doors leading to all rooms. The light and spacious living room has dual aspect windows, wooden flooring, radiator and access to the kitchen area. The kitchen is fully fitted with a sink unit, a range of base units with cupboards and draws beneath. There is a fitted oven and hob with extractor over, integrated washing machine, dishwasher and fridge freezer.