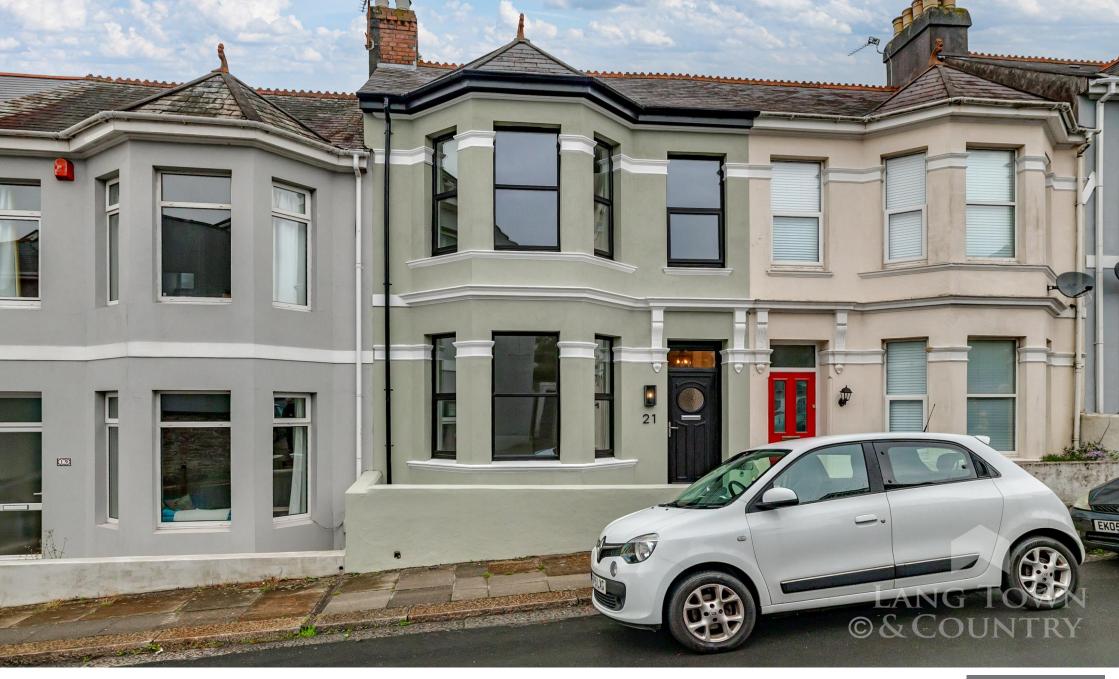

## Guide Price £395,000

Situated on the very fringe of Mannamead, is this beautiful Edwardian townhouse, which has been tastefully renovated by the current owners, and blends classic period features with contemporary living sublimely. It has had a full rewire and replumb, and everything in the property is completely new, perfectly suited for someone to move straight in. The excellent range of local facilities include nearby Plymouth College, Hyde Park Primary School, Henders Corner Shopping Parade with easy access to both Mutley Plain and the City Centre some three miles distant.

The property has been meticulously modernised with great care having been taken to retain many of the period characteristics including coved ceiling, ceiling roses, picture rails and a feature wood burner. The accommodation comprises, on the entrance floor, of an entrance hallway, with wonderful Herringbone flooring, a sitting room with wood burning feature fireplace. There is a separate dining room, that looks over the rear garden and beyond over central park. The heart of the home is the lavish kitchen/breakfast room, with solid stone countertops, induction hob and breakfast bar.