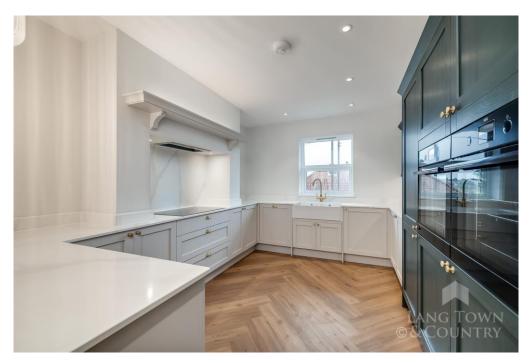

The property has been meticulously modernised with great care having been taken to retain many of the period characteristics including coved ceiling, ceiling roses, picture rails and a feature wood burner. The accommodation comprises, on the entrance floor, of an entrance hallway, with wonderful Herringbone flooring, a sitting room with wood burning feature fireplace. There is a separate dining room, that looks over the rear garden and beyond over central park. The heart of the home is the lavish kitchen/breakfast room, with solid stone countertops, induction hob and breakfast bar.