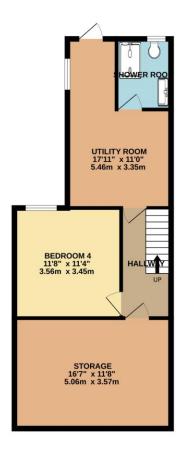

On the upper floor there are three bedrooms, all are double bedrooms, the largest of which runs full width of the property. They share a chic family bathroom, that oozes classiness. The property benefits from a lower ground level, that has a cellar storage area, a further bedroom, a utility room, and a further shower room at the rear.

To view this property call Lang Town & Country Estate Agents on 01752 256000.

Whilst every attempt has been made to ensure the accuracy of the floorplan contained here, measurements of doors, windows, norms and any other items are approximate and no responsibility is taken for any error, omission or mis-statement. This plan is for illustrative purposes only and should be used as such by any prospective purchaser. The services, systems and appliances shown have not been tested and no guarantee as to their operability or efficiency can be given.