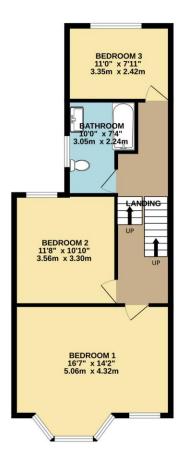

On the upper floor there are three bedrooms, all are double bedrooms, the largest of which runs full width of the property. They share a chic family bathroom, that oozes classiness. The property benefits from a lower ground level, that has a cellar storage area, a further bedroom, a utility room, and a further shower room at the rear.

To view this property call Lang Town & Country Estate Agents on 01752 256000.

Whilst every attempt has been made to ensure the accuracy of the floorplan contained here, measurements of doors, windows, norms and any other items are approximate and no responsibility is taken for any error, omission or mis-statement. This plan is for illustrative purposes only and should be used as such by any prospective purchaser. The services, systems and appliances shown have not been tested and no guarantee as to their operability or efficiency can be given.