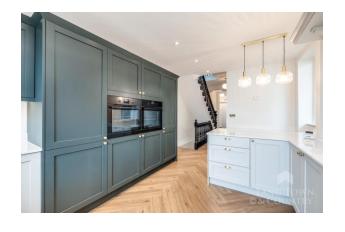

The property has been meticulously modernised with great care having been taken to retain many of the period characteristics including coved ceiling, ceiling roses, picture rails and a feature wood burner. The accommodation comprises, on the entrance floor, of an entrance hallway, with wonderful Herringbone flooring, a sitting room with wood burning feature fireplace. There is a separate dining room, that looks over the rear garden and beyond over central park. The heart of the home is the lavish kitchen/breakfast room, with solid stone countertops, induction hob and breakfast bar.