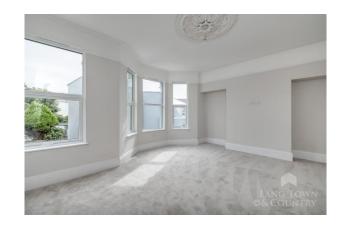

The property has been meticulously modernised with great care having been taken to retain many of the period characteristics including coved ceiling, ceiling roses, picture rails and a feature wood burner. The accommodation comprises, on the entrance floor, of an entrance hallway, with wonderful Herringbone flooring, a sitting room with wood burning feature fireplace. There is a separate dining room, that looks over the rear garden and beyond over central park. The heart of the home is the lavish kitchen/breakfast room, with solid stone countertops, induction hob and breakfast bar.