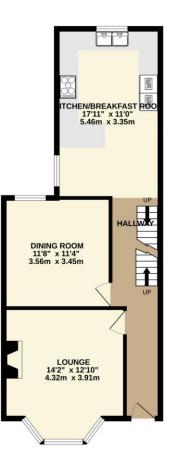

The property has been meticulously modernised with great care having been taken to retain many of the period characteristics including coved ceiling, ceiling roses, picture rails and a feature wood burner. The accommodation comprises, on the entrance floor, of an entrance hallway, with wonderful Herringbone flooring, a sitting room with wood burning feature fireplace. There is a separate dining room, that looks over the rear garden and beyond over central park. The heart of the home is the lavish kitchen/breakfast room, with solid stone countertops, induction hob and breakfast bar.

To view this property call Lang Town & Country Estate Agents on 01752 256000.

Whilst every attempt has been made to ensure the accuracy of the floorplan contained here, measurements of doors, windows, norms and any other items are approximate and no responsibility is taken for any error, omission or mis-statement. This plan is for illustrative purposes only and should be used as such by any prospective purchaser. The services, systems and appliances shown have not been tested and no guarantee as to their operability or efficiency can be given.