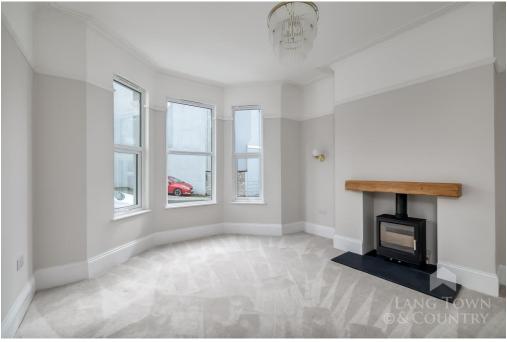

The property has been meticulously modernised with great care having been taken to retain many of the period characteristics including coved ceiling, ceiling roses, picture rails and a feature wood burner. The accommodation comprises, on the entrance floor, of an entrance hallway, with wonderful Herringbone flooring, a sitting room with wood burning feature fireplace. There is a separate dining room, that looks over the rear garden and beyond over central park. The heart of the home is the lavish kitchen/breakfast room, with solid stone countertops, induction hob and breakfast bar.