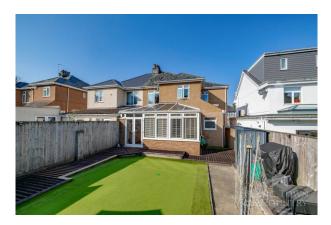

Outside, the magic continues with a beautifully maintained, level garden—a perfect haven for socializing, summer barbecues, and outdoor fun. The rear features a raised decking area, ideal for those who love to soak up the sun in their own private oasis. With a garage and a spacious driveway that can accommodate multiple vehicles, this home ticks every box for modern family living.