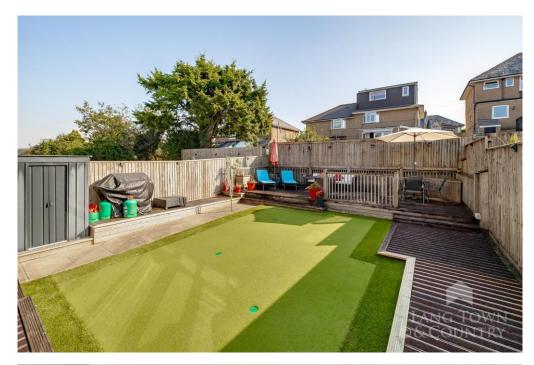

Outside, the magic continues with a beautifully maintained, level garden—a perfect haven for socializing, summer barbecues, and outdoor fun. The rear features a raised decking area, ideal for those who love to soak up the sun in their own private oasis. With a garage and a spacious driveway that can accommodate multiple vehicles, this home ticks every box for modern family living.