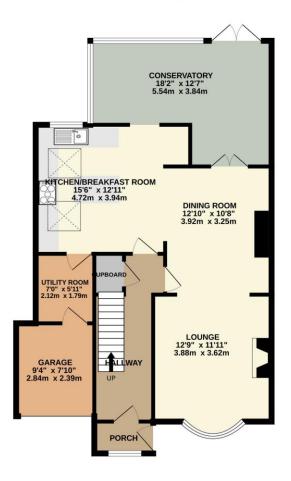

Step into the welcoming entrance hallway, and you'll immediately be drawn into the heart of the home—an expansive, light-filled kitchen/breakfast room. With sleek countertops, a stylish breakfast bar, and plenty of room to cook up a feast, it's the ideal spot for both casual mornings and hosting unforgettable gatherings. Just off the kitchen, you'll find a handy utility area that connects directly to the garage, adding even more convenience to this home.

The open-plan kitchen flows effortlessly into the elegant dining room, a perfect setting for formal dinners or festive get-togethers. And from there, you'll be led into the cozy yet spacious living room, which boasts a charming feature fireplace and a picturesque bay window that floods the space with natural light. The sunroom, accessible from both the kitchen and dining room, offers serene views of the garden and is your gateway to a fabulous alfresco lifestyle.

Don't miss the chance to make this fabulous property your forever home!

To view this property call Lang Town & Country Estate Agents on 01752 256000.

GROUND FLOOR 884 sq.ft. (82.1 sq.m.) approx. 1ST FLOOR 594 sq.ft. (55.2 sq.m.) approx.

TOTAL FLOOR AREA: 1478 sq.ft. (137.4 sq.m.) approx.

Whilst every attempt has been made to ensure the accuracy of the floorigan contained here, measurements of doors, windows, norms and any other learns are approximate and no responsibility is taken for any error, or any other learns are approximate and no responsibility is taken for any error, prospective purchaser. The services, systems and appliances shown there not been tested and no guarantee as to their operability or efficiency can be given. Made with Metropic 80204.