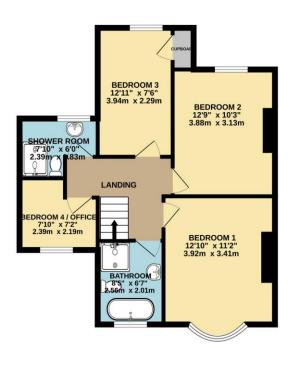

Head upstairs to discover three generous double bedrooms, each filled with character, plus a charming fourth bedroom at the front of the property—ideal for a home office or nursery. The master bedroom impresses with its bay window and fitted wardrobes, offering ample storage. Upstairs, you'll also find a stylish family bathroom and an additional chic shower room, ensuring there's plenty of space for everyone.

Don't miss the chance to make this fabulous property your forever home!

To view this property call Lang Town & Country Estate Agents on 01752 256000.

GROUND FLOOR 884 sq.ft. (82.1 sq.m.) approx. 1ST FLOOR 594 sq.ft. (55.2 sq.m.) approx.

TOTAL FLOOR AREA: 1478 sq.ft. (137.4 sq.m.) approx.

Whilst every attempt has been made to ensure the accuracy of the floorigan contained here, measurements of doors, windows, norms and any other learns are approximate and no responsibility is taken for any error, or any other learns are approximate and no responsibility is taken for any error, prospective purchaser. The services, systems and appliances shown there not been tested and no guarantee as to their operability or efficiency can be given. Made with Metropic 80204.