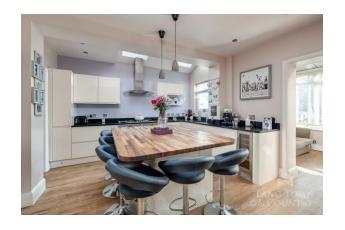

Step into the welcoming entrance hallway, and you'll immediately be drawn into the heart of the home—an expansive, light-filled kitchen/breakfast room. With sleek countertops, a stylish breakfast bar, and plenty of room to cook up a feast, it's the ideal spot for both casual mornings and hosting unforgettable gatherings. Just off the kitchen, you'll find a handy utility area that connects directly to the garage, adding even more convenience to this home.