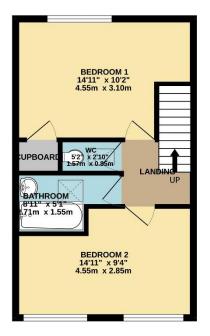

Upstairs, the first-floor landing leads to both double bedrooms, the bathroom and w/c. Both bedrooms are a good double size. The main bedroom has a large picture window to the rear elevation, giving elevated views towards Cornwall.

The bathroom has a panelled bath with a shower overhead and a hand wash basin. There are tiled splash backs and a skylight to finish. The w/c has a low-level w/c and a skylight to finish.

Externally, the property has private front and rear gardens. The rear gardens are Southwest Facing and give access to a service lane.

GROUND FLOOR 425 sq.ft. (39.5 sq.m.) approx.

1ST FLOOR 375 sq.ft. (34.9 sq.m.) approx.

TOTAL FLOOR AREA : 800 sq.ft. (74.4 sq.m.) approx. While every steps the been made be cause the excurse of the flopping cataloade here, measurements while every steps that been made be cause the excurse of the flopping cataloade here, measurements anester or mis-statement. This plan is for illustrative purposes only and should be used as such by any prospective purchaser. The services, systems and appingness who have not been tested and no guarantee as to the openability of discretion of the services of services and part of the services of the service