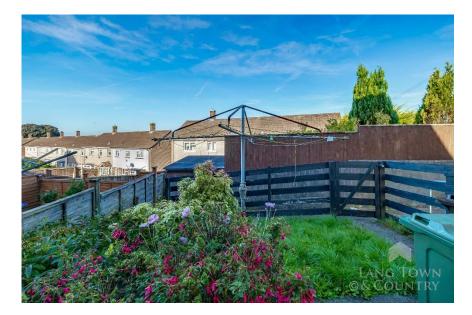

The bathroom has a panelled bath with a shower overhead and a hand wash basin. There are tiled splash backs and a skylight to finish. The w/c has a low-level w/c and a skylight to finish.

Externally, the property has private front and rear gardens. The rear gardens are Southwest Facing and give access to a service lane.