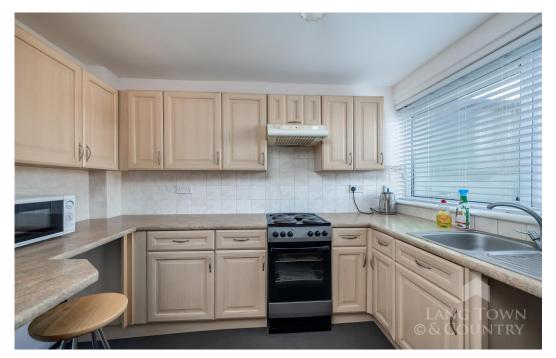

The kitchen has a window to the rear elevation, overlooking the rear garden and a fitted kitchen with space for a range of appliances and tiled splash backs. There is a stainless-steel sink and a smaller cupboard housing the amenities. The combi boiler is located in the kitchen.