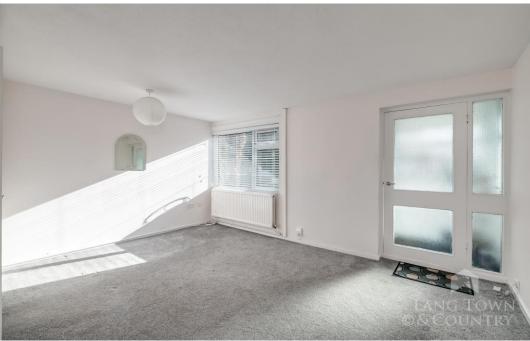

The accommodation comprises a porch, which has space for shoes and coats and a door which leads into the lounge/dining room.

The lounge/dining room is a great size, with a large window to the front elevation. There is space for a range of large furniture and a doorway which leads into the hallway. The hallway has stairs up to the first level accommodation, a door leading into the kitchen and a door leading out to the rear porch. There is a large storage cupboard and ample space under the stairs.