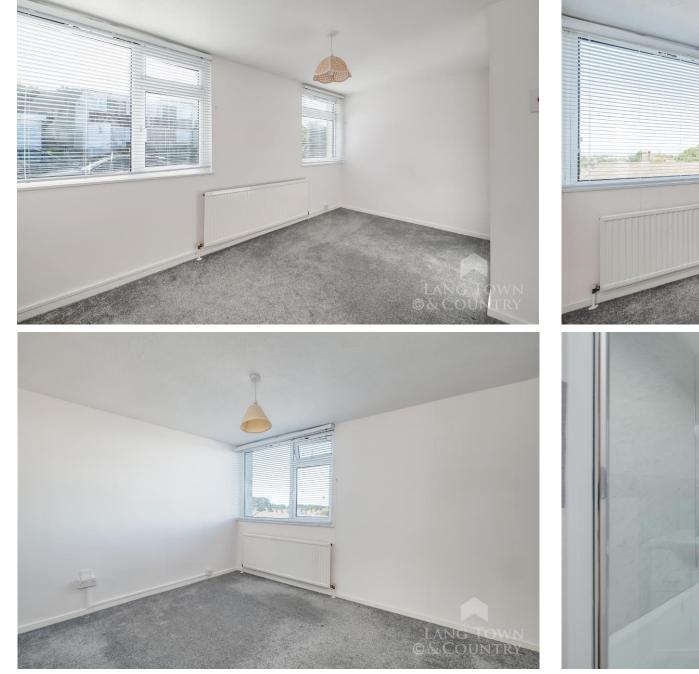

Upstairs, the first-floor landing leads to both double bedrooms, the bathroom and w/c. Both bedrooms are a good double size. The main bedroom has a large picture window to the rear elevation, giving elevated views towards Cornwall.

The bathroom has a panelled bath with a shower overhead and a hand wash basin. There are tiled splash backs and a skylight to finish. The w/c has a low-level w/c and a skylight to finish.

Externally, the property has private front and rear gardens. The rear gardens are Southwest Facing and give access to a service lane.