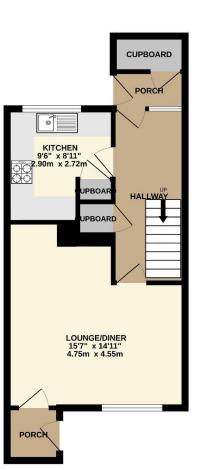

The accommodation comprises a porch, which has space for shoes and coats and a door which leads into the lounge/dining room.

The lounge/dining room is a great size, with a large window to the front elevation. There is space for a range of large furniture and a doorway which leads into the hallway. The hallway has stairs up to the first level accommodation, a door leading into the kitchen and a door leading out to the rear porch. There is a large storage cupboard and ample space under the stairs.

The kitchen has a window to the rear elevation, overlooking the rear garden and a fitted kitchen with space for a range of appliances and tiled splash backs. There is a stainless-steel sink and a smaller cupboard housing the amenities. The combi boiler is located in the kitchen.

GROUND FLOOR 425 sq.ft. (39.5 sq.m.) approx.

1ST FLOOR 375 sq.ft. (34.9 sq.m.) approx.

TOTAL FLOOR AREA : 800 sq.ft. (74.4 sq.m.) approx. While every steps the been made be cause the excurse of the flopping cataloade here, measurements while every steps that been made be cause the excurse of the flopping cataloade here, measurements anester or mis-statement. This plan is for illustrative purposes only and should be used as such by any prospective purchaser. The services, systems and appingness who have not been tested and no guarantee as to the openability of discretion of the services of services and part of the services of the service