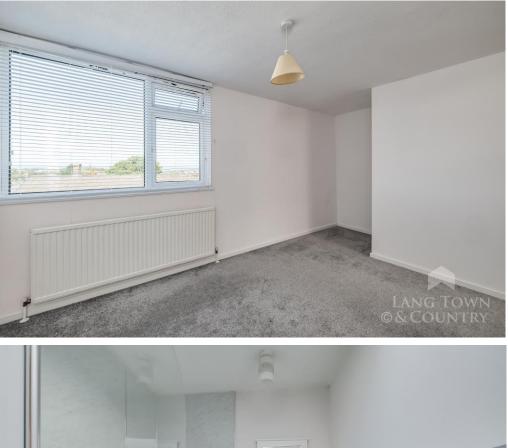

Upstairs, the first-floor landing leads to both double bedrooms, the bathroom and w/c. Both bedrooms are a good double size. The main bedroom has a large picture window to the rear elevation, giving elevated views towards Cornwall.