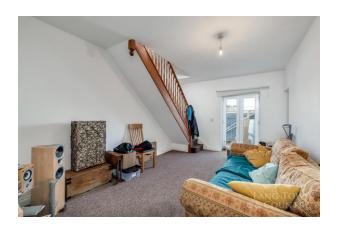

Additionally, the rear tenement section of the house offers a split-level, self-contained one-bedroom suite with a lounge and bathroom, providing privacy and flexibility. A utility room serves this section, adding further practicality.