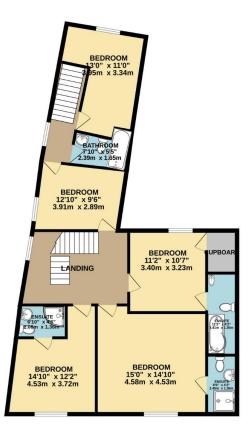

On the first floor, the main part of the house boasts four generous bedrooms, each with access to one of four bathrooms, providing ample space for family or guests. The top floor is home to a stunning master suite, complete with a walk-in wardrobe, en-suite bathroom, and delightful partial river views from both the front and rear.

## TOTAL FLOOR AREA: 2700 sq.ft. (250.8 sq.m.) approx.

Whilst every attempt has been made to ensure the accuracy of the floorplan contained here, measurements of doors, windows, rooms and any other items are approximate and no responsibility is taken for any error, omission or mis-statement. This plan is for illustrative purposes only and should be used as such by any prospective purchaser. The services, systems and appliances shown have not been tested and no guarantee as to their operability or efficiency can be given.