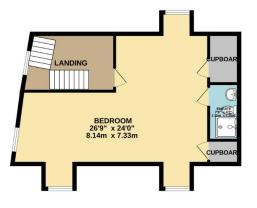

On the first floor, the main part of the house boasts four generous bedrooms, each with access to one of four bathrooms, providing ample space for family or guests. The top floor is home to a stunning master suite, complete with a walk-in wardrobe, en-suite bathroom, and delightful partial river views from both the front and rear.

## TOTAL FLOOR AREA: 2700 sq.ft. (250.8 sq.m.) approx.

Whilst every attempt has been made to ensure the accuracy of the floorplan contained here, measurements of doors, windows, rooms and any other items are approximate and no responsibility is taken for any error, omission or mis-statement. This plan is for illustrative purposes only and should be used as such by any prospective purchaser. The services, systems and appliances shown have not been tested and no guarantee as to their operability or efficiency can be given.