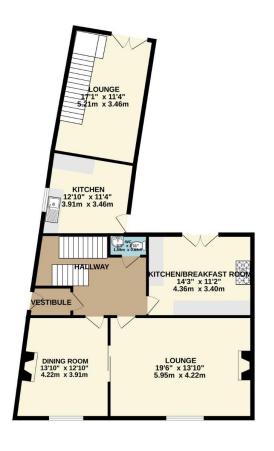

Upon entering, you are greeted by a welcoming vestibule leading into a spacious entrance hall. The ground floor features a comfortable lounge with sliding doors connecting to the dining room, perfect for entertaining. A well-appointed kitchen breakfast room, a convenient downstairs WC, and access to the rear garden complete the level.

## TOTAL FLOOR AREA: 2700 sq.ft. (250.8 sq.m.) approx.

Whilst every attempt has been made to ensure the accuracy of the floorplan contained here, measurements of doors, windows, rooms and any other items are approximate and no responsibility is taken for any error, omission or mis-statement. This plan is for illustrative purposes only and should be used as such by any prospective purchaser. The services, systems and appliances shown have not been tested and no guarantee as to their operability or efficiency can be given.