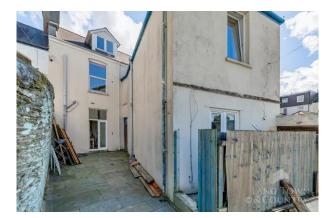

Externally, the property enjoys a rear walled garden, perfect for outdoor relaxation, as well as a hardstand with parking for one car and a single garage with power.

This unique home combines period charm with modern functionality, creating a perfect blend of comfort, style, and space for a variety of living arrangements.