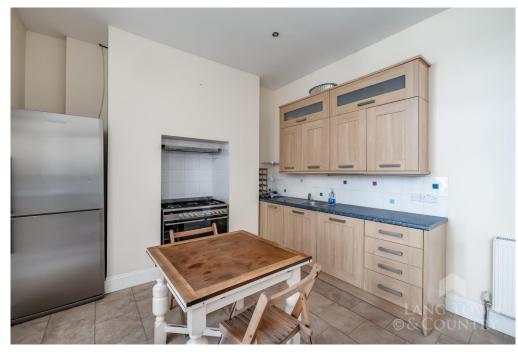

Upon entering, you are greeted by a welcoming vestibule leading into a spacious entrance hall. The ground floor features a comfortable lounge with sliding doors connecting to the dining room, perfect for entertaining. A well-appointed kitchen breakfast room, a convenient downstairs WC, and access to the rear garden complete the level.