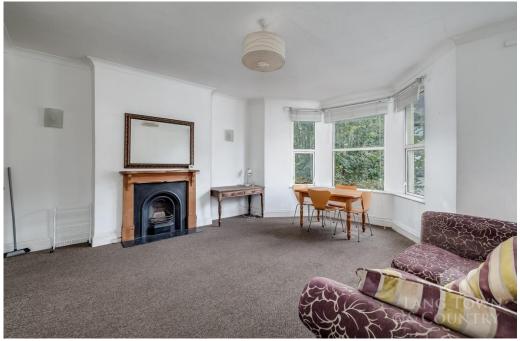

The property is approached from level access from Pier Street where there are stairs leading to this charming 1st floor apartment. There is a communal hallway with access to all 3 apartments. In brief, the apartment comprises, a spacious bright South/Westerly facing bay fronted lounge/diner with feature fireplace and access to an enclosed kitchen. There is a family bathroom with bath and overhead shower, wash hand basin, WC, tiled walls, and window to the rear providing natural light and ventilation. The master bedroom is a double sized room and has a door to the rear providing access to a metal spiral staircase where there is an enclosed and charming communal garden. There is also a single bedroom with a window to the side.