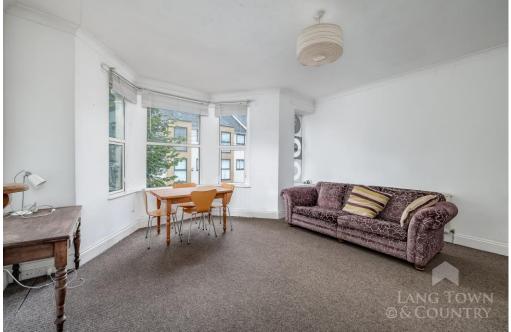

The property is approached from level access from Pier Street where there are stairs leading to this charming 1st floor apartment. There is a communal hallway with access to all 3 apartments. In brief, the apartment comprises, a spacious bright South/Westerly facing bay fronted lounge/diner with feature fireplace and access to an enclosed kitchen. There is a family bathroom with bath and overhead shower, wash hand basin, WC, tiled walls, and window to the rear providing natural light and ventilation. The master bedroom is a double sized room and has a door to the rear providing access to a metal spiral staircase where there is an enclosed and charming communal garden. There is also a single bedroom with a window to the side.