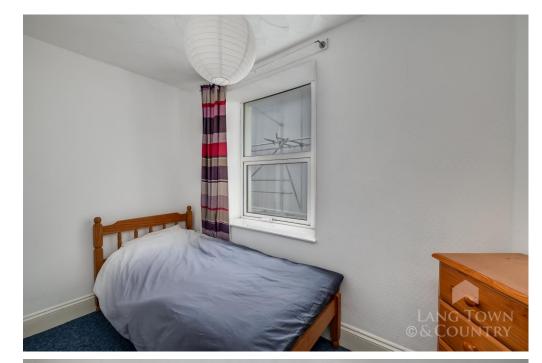

The property is approached from level access from Pier Street where there are stairs leading to this charming 1st floor apartment. There is a communal hallway with access to all 3 apartments. In brief, the apartment comprises, a spacious bright South/Westerly facing bay fronted lounge/diner with feature fireplace and access to an enclosed kitchen. There is a family bathroom with bath and overhead shower, wash hand basin, WC, tiled walls, and window to the rear providing natural light and ventilation. The master bedroom is a double sized room and has a door to the rear providing access to a metal spiral staircase where there is an enclosed and charming communal garden. There is also a single bedroom with a window to the side.