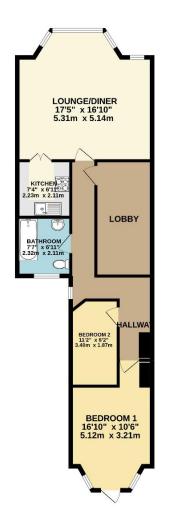

**Council Tax Band: B** 

92+ A 81-91 B 69-80 C 55-68 D 39-54 E 21-38 F

TOTAL FLOOR AREA: 803 sq.ft. (74.6 sq.m.) approx.

Whilst every attempt has been made to ensure the accuracy of the floorpian contained here, measurements of doors, windows, rooms and any other items are approximate and no responsibility to taken for any error, prospective purchaser. The services, systems and applicates shown have not been tested and no guarantee as to their openability or efficiency, can be give.