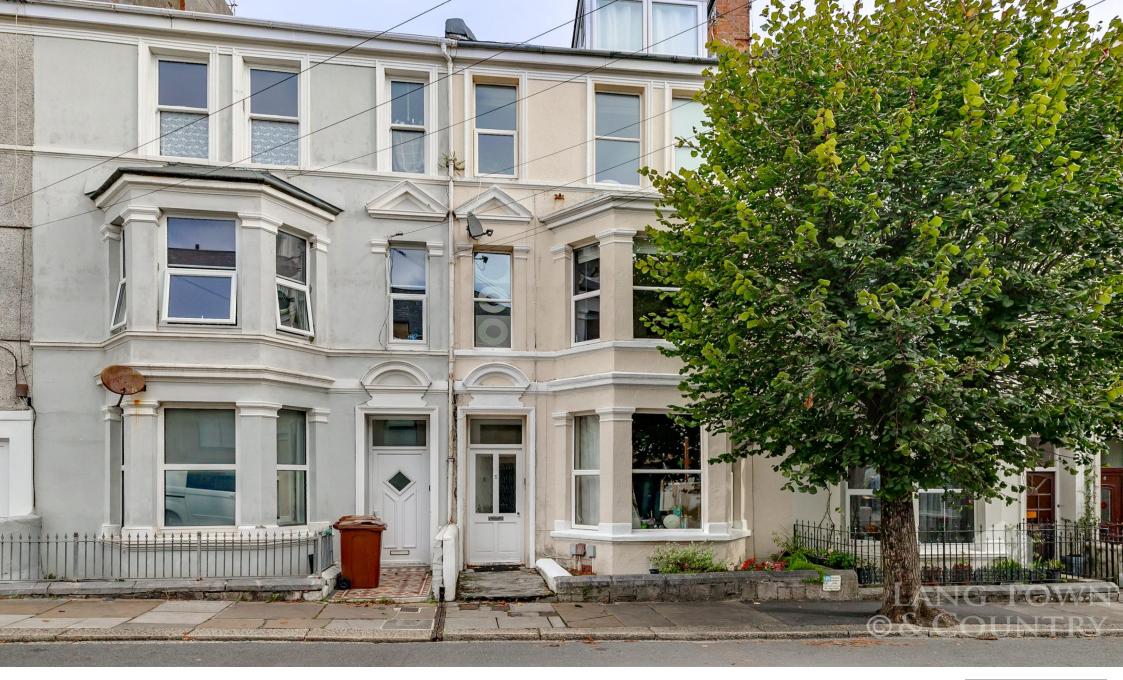

Flat 2, 5 Pier Street, West Hoe, Plymouth, Devon, PL1 3BS

To view this property call Lang Town & Country Estate Agents on 01752 200909

## Guide Price £160,000

Lang Town and Country are delighted to present to the market this well-presented 2 bedroom, 1st floor apartment. The property is set in a a tree-lined street leading down to the Hoe Foreshore in a very sought-after area, West of Plymouth's historic Hoe, and yards from Grand Parade with its breath-taking views across Plymouth Sound, and several restaurants and attractions to enjoy the setting.

The property is approached from level access from Pier Street where there are stairs leading to this charming 1st floor apartment. There is a communal hallway with access to all 3 apartments. In brief, the apartment comprises, a spacious bright South/Westerly facing bay fronted lounge/diner with feature fireplace and access to an enclosed kitchen. There is a family bathroom with bath and overhead shower, wash hand basin, WC, tiled walls, and window to the rear providing natural light and ventilation. The master bedroom is a double sized room and has a door to the rear providing access to a metal spiral staircase where there is an enclosed and charming communal garden. There is also a single bedroom with a window to the side.