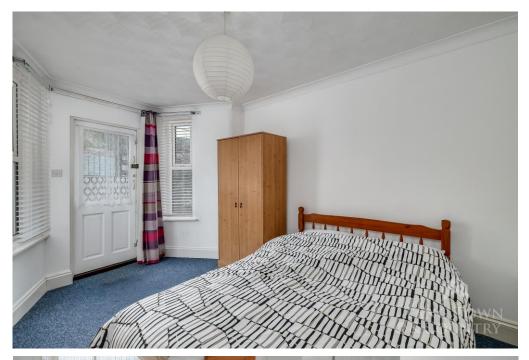

The property is approached from level access from Pier Street where there are stairs leading to this charming 1st floor apartment. There is a communal hallway with access to all 3 apartments. In brief, the apartment comprises, a spacious bright South/Westerly facing bay fronted lounge/diner with feature fireplace and access to an enclosed kitchen. There is a family bathroom with bath and overhead shower, wash hand basin, WC, tiled walls, and window to the rear providing natural light and ventilation. The master bedroom is a double sized room and has a door to the rear providing access to a metal spiral staircase where there is an enclosed and charming communal garden. There is also a single bedroom with a window to the side.