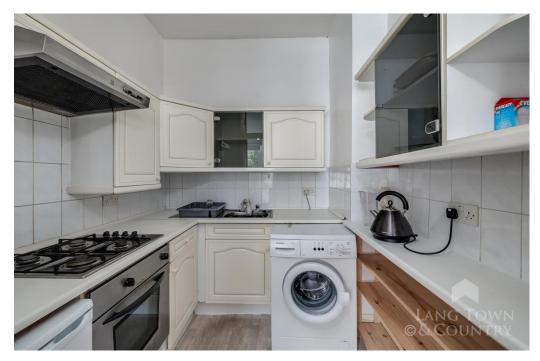

The property is approached from level access from Pier Street where there are stairs leading to this charming 1st floor apartment. There is a communal hallway with access to all 3 apartments. In brief, the apartment comprises, a spacious bright South/Westerly facing bay fronted lounge/diner with feature fireplace and access to an enclosed kitchen. There is a family bathroom with bath and overhead shower, wash hand basin, WC, tiled walls, and window to the rear providing natural light and ventilation. The master bedroom is a double sized room and has a door to the rear providing access to a metal spiral staircase where there is an enclosed and charming communal garden. There is also a single bedroom with a window to the side.