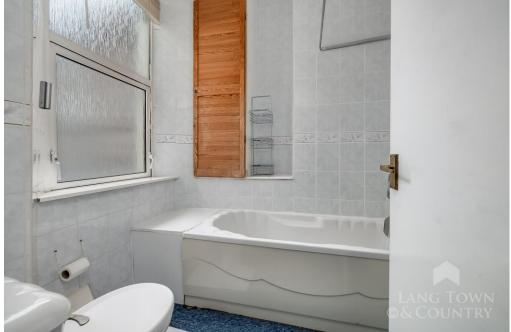

The property is approached from level access from Pier Street where there are stairs leading to this charming 1st floor apartment. There is a communal hallway with access to all 3 apartments. In brief, the apartment comprises, a spacious bright South/Westerly facing bay fronted lounge/diner with feature fireplace and access to an enclosed kitchen. There is a family bathroom with bath and overhead shower, wash hand basin, WC, tiled walls, and window to the rear providing natural light and ventilation. The master bedroom is a double sized room and has a door to the rear providing access to a metal spiral staircase where there is an enclosed and charming communal garden. There is also a single bedroom with a window to the side.