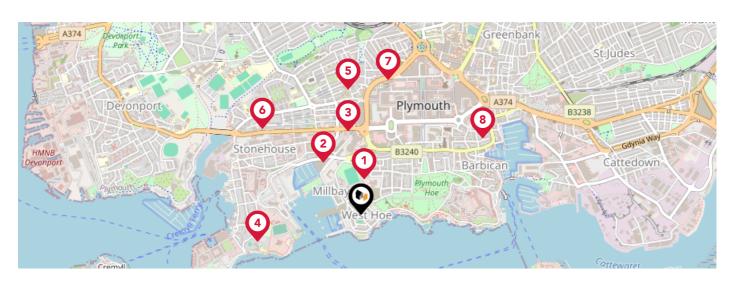

# Area **Schools**

|   |                                                                                                     | Nursery | Primary      | Secondary    | College | Private |
|---|-----------------------------------------------------------------------------------------------------|---------|--------------|--------------|---------|---------|
| 1 | St Andrew's Cof E VA Primary School Ofsted Rating: Good   Pupils: 208   Distance:0.17               |         | <b>✓</b>     |              |         |         |
| 2 | Millbay Academy Ofsted Rating: Good   Pupils: 545   Distance:0.3                                    |         | $\checkmark$ | $\checkmark$ |         |         |
| 3 | St Peter's CofE Primary School Ofsted Rating: Good   Pupils: 154   Distance: 0.4                    |         | $\checkmark$ |              |         |         |
| 4 | St George's CofE Primary Academy Ofsted Rating: Good   Pupils: 90   Distance:0.51                   |         | <b>✓</b>     |              |         |         |
| 5 | The Cathedral School of St Mary  Ofsted Rating: Requires improvement   Pupils: 109   Distance: 0.59 |         | <b>✓</b>     |              |         |         |
| 6 | High Street Primary Academy Ofsted Rating: Good   Pupils: 140   Distance: 0.62                      |         | <b>✓</b>     |              |         |         |
| 7 | Pilgrim Primary Academy Ofsted Rating: Outstanding   Pupils: 390   Distance:0.65                    |         | <b>✓</b>     |              |         |         |
| 8 | ACE Schools Plymouth Ofsted Rating: Good   Pupils: 233   Distance: 0.68                             |         |              | $\checkmark$ |         |         |