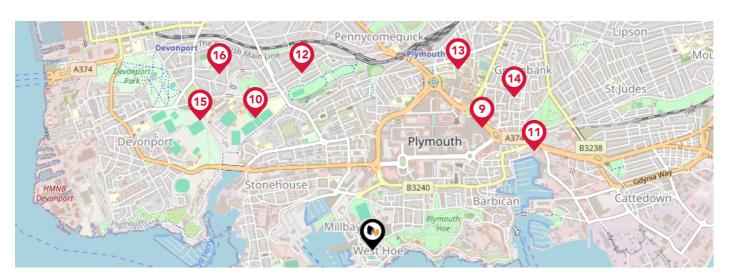

# Area **Schools**

|             |                                                    | Nursery | Primary    | Secondary | College | Private |
|-------------|----------------------------------------------------|---------|------------|-----------|---------|---------|
| 9           | Arts University Plymouth                           |         |            |           |         |         |
| <u> </u>    | Ofsted Rating: Good   Pupils:0   Distance:0.78     |         |            |           |         |         |
| 10          | Devonport High School for Boys                     |         |            |           |         |         |
|             | Ofsted Rating: Good   Pupils: 1231   Distance:0.83 |         |            |           |         |         |
| <u>(11)</u> | Holy Cross Catholic Primary School                 |         |            |           |         |         |
| <u> </u>    | Ofsted Rating: Good   Pupils: 306   Distance:0.9   |         | <b>✓</b>   |           |         |         |
| 12          | Stuart Road Primary Academy                        |         |            |           |         |         |
|             | Ofsted Rating: Good   Pupils: 189   Distance:0.9   |         | ✓ <u> </u> |           |         |         |
| <u> </u>    | Fletewood School at Derry Villas                   |         |            |           |         |         |
| (13)        | Ofsted Rating: Good   Pupils: 58   Distance:0.94   |         |            |           |         |         |
|             | Mount Street Primary School                        |         |            |           |         |         |
| (14)        | Ofsted Rating: Good   Pupils: 258   Distance:0.98  |         | <b>✓</b>   |           |         |         |
| <u></u>     | City College Plymouth                              |         |            |           |         |         |
| (15)        | Ofsted Rating: Good   Pupils:0   Distance:1.02     |         |            |           |         |         |
| <u> </u>    | Stoke Damerel Primary Academy                      |         |            |           |         |         |
| 16)         | Ofsted Rating: Good   Pupils: 400   Distance:1.1   |         |            |           |         |         |