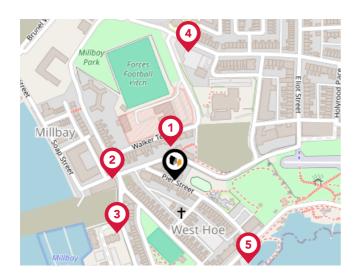

#### Bus Stops/Stations

| Pin | Name                 | Distance   |
|-----|----------------------|------------|
| 1   | Walker Terrace       | 0.04 miles |
| 2   | West Hoe Post Office | 0.07 miles |
| 3   | Rusty Anchor         | 0.09 miles |
| 4   | St Andrews School    | 0.15 miles |
| 5   | West Hoe Park        | 0.13 miles |

#### Ferry Terminals

| Pin | Name                                  | Distance   |
|-----|---------------------------------------|------------|
| 1   | Plymouth Ferry Terminal               | 0.34 miles |
| 2   | Plymouth (Barbican)<br>Landing Stage  | 0.66 miles |
| 3   | Plymouth Stonehouse<br>Ferry Terminal | 0.68 miles |