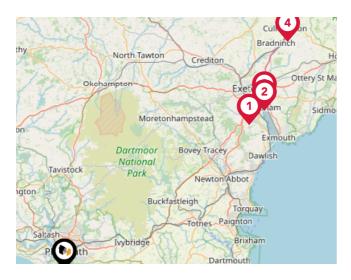

#### Airports/Helipads

| Pin | Name           | Distance    |
|-----|----------------|-------------|
| 1   | Glenholt       | 4.33 miles  |
| 2   | Exeter Airport | 40.96 miles |
| 3   | St Mawgan      | 38.17 miles |
| 4   | Joppa          | 69.6 miles  |