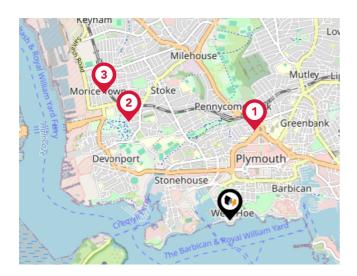

#### National Rail Stations

| Pin | Name                                | Distance   |
|-----|-------------------------------------|------------|
| 1   | Plymouth Rail Station               | 0.89 miles |
| 2   | Devonport Rail Station              | 1.33 miles |
| 3   | Dockyard (Plymouth) Rail<br>Station | 1.69 miles |