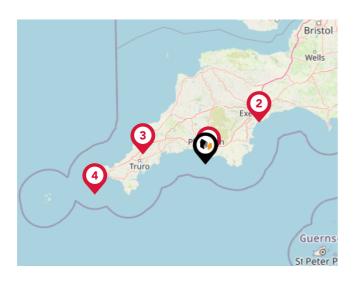

# Area **Schools**

|   |                                                                                                     | Nursery | Primary      | Secondary    | College | Private |
|---|-----------------------------------------------------------------------------------------------------|---------|--------------|--------------|---------|---------|
| 1 | St Andrew's Cof E VA Primary School Ofsted Rating: Good   Pupils: 208   Distance:0.17               |         | <b>✓</b>     |              |         |         |
| 2 | Millbay Academy Ofsted Rating: Good   Pupils: 545   Distance:0.3                                    |         | $\checkmark$ | $\checkmark$ |         |         |
| 3 | St Peter's CofE Primary School Ofsted Rating: Good   Pupils: 154   Distance: 0.4                    |         | $\checkmark$ |              |         |         |
| 4 | St George's CofE Primary Academy Ofsted Rating: Good   Pupils: 90   Distance:0.51                   |         | <b>✓</b>     |              |         |         |
| 5 | The Cathedral School of St Mary  Ofsted Rating: Requires improvement   Pupils: 109   Distance: 0.59 |         | <b>✓</b>     |              |         |         |
| 6 | High Street Primary Academy Ofsted Rating: Good   Pupils: 140   Distance: 0.62                      |         | <b>✓</b>     |              |         |         |
| 7 | Pilgrim Primary Academy Ofsted Rating: Outstanding   Pupils: 390   Distance:0.65                    |         | <b>✓</b>     |              |         |         |
| 8 | ACE Schools Plymouth Ofsted Rating: Good   Pupils: 233   Distance: 0.68                             |         |              | $\checkmark$ |         |         |

# Area **Schools**

|             |                                                    | Nursery | Primary    | Secondary | College | Private |
|-------------|----------------------------------------------------|---------|------------|-----------|---------|---------|
| 9           | Arts University Plymouth                           |         |            |           |         |         |
| <u> </u>    | Ofsted Rating: Good   Pupils:0   Distance:0.78     |         |            |           |         |         |
| 10          | Devonport High School for Boys                     |         |            |           |         |         |
|             | Ofsted Rating: Good   Pupils: 1231   Distance:0.83 |         |            |           |         |         |
| <u>(11)</u> | Holy Cross Catholic Primary School                 |         |            |           |         |         |
| <u> </u>    | Ofsted Rating: Good   Pupils: 306   Distance:0.9   |         | <b>✓</b>   |           |         |         |
| 12          | Stuart Road Primary Academy                        |         |            |           |         |         |
|             | Ofsted Rating: Good   Pupils: 189   Distance:0.9   |         | ✓ <u> </u> |           |         |         |
| <u> </u>    | Fletewood School at Derry Villas                   |         |            |           |         |         |
| (13)        | Ofsted Rating: Good   Pupils: 58   Distance:0.94   |         |            |           |         |         |
|             | Mount Street Primary School                        |         |            |           |         |         |
| (14)        | Ofsted Rating: Good   Pupils: 258   Distance:0.98  |         | <b>✓</b>   |           |         |         |
| <u></u>     | City College Plymouth                              |         |            |           |         |         |
| (15)        | Ofsted Rating: Good   Pupils:0   Distance:1.02     |         |            |           |         |         |
| <u> </u>    | Stoke Damerel Primary Academy                      |         |            |           |         |         |
| 16)         | Ofsted Rating: Good   Pupils: 400   Distance:1.1   |         |            |           |         |         |