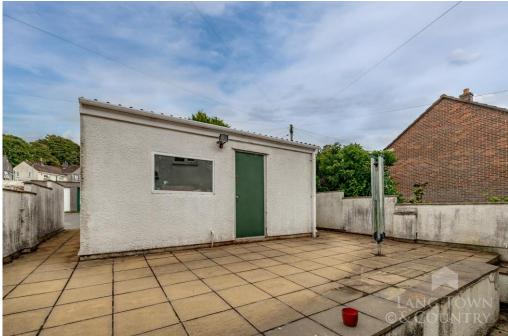

Externally, the property benefits from a low-maintenance patio garden, perfect for enjoying outdoor time. Additionally, this house boasts a rare double garage with an up-and-over door, providing ample parking or additional storage space an unusual feature for this type of property.