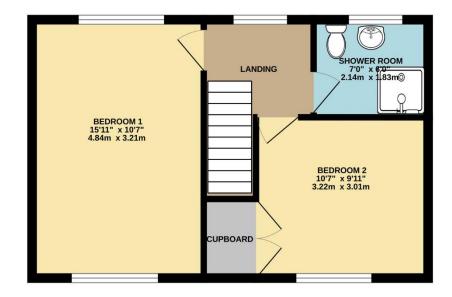

The accommodation includes an entrance hall leading to a spacious sitting room, ideal for relaxing and entertaining. The kitchen/diner provides ample space for family meals and offers the chance to create a modern, functional kitchen. Upstairs, you'll find two generous double bedrooms, with the second bedroom featuring a built-in cupboard and housing the boiler. The shower room completes the first floor.

TOTAL FLOOR AREA : 753 sq.ft. (69.9 sq.m.) approx.

Whilst every attempt has been made to ensure the accuracy of the floorplan contained here, measurements of doors, windows, rooms and any other items are approximate and no responsibility is taken for any error, omission or mis-statement. This plan is for illustrative purposes only and should be used as such by any prospective purchaser. The services, systems and appliances shown have not been tested and no guarantee as to their operability or efficiency can be given. Made with Metropix ©2024