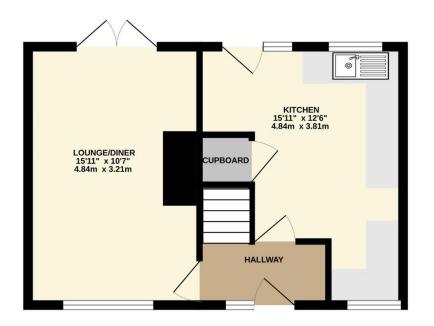

The accommodation includes an entrance hall leading to a spacious sitting room, ideal for relaxing and entertaining. The kitchen/diner provides ample space for family meals and offers the chance to create a modern, functional kitchen. Upstairs, you'll find two generous double bedrooms, with the second bedroom featuring a built-in cupboard and housing the boiler. The shower room completes the first floor.

TOTAL FLOOR AREA : 753 sq.ft. (69.9 sq.m.) approx.

Whilst every attempt has been made to ensure the accuracy of the floorplan contained here, measurements of doors, windows, rooms and any other items are approximate and no responsibility is taken for any error, omission or mis-statement. This plan is for illustrative purposes only and should be used as such by any prospective purchaser. The services, systems and appliances shown have not been tested and no guarantee as to their operability or efficiency can be given. Made with Metropix ©2024