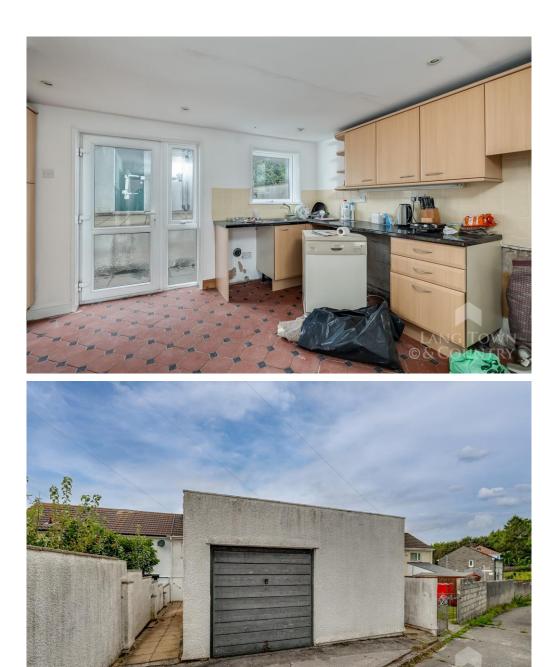

The accommodation includes an entrance hall leading to a spacious sitting room, ideal for relaxing and entertaining. The kitchen/diner provides ample space for family meals and offers the chance to create a modern, functional kitchen. Upstairs, you'll find two generous double bedrooms, with the second bedroom featuring a built-in cupboard and housing the boiler. The shower room completes the first floor.

Externally, the property benefits from a low-maintenance patio garden, perfect for enjoying outdoor time. Additionally, this house boasts a rare double garage with an up-and-over door, providing ample parking or additional storage space an unusual feature for this type of property.