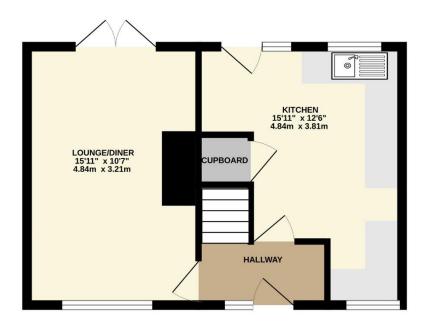

## TOTAL FLOOR AREA: 753 sq.ft. (69.9 sq.m.) approx.

Whilst every attempt has been made to ensure the accuracy of the floorplan contained here, measurements of doors, windows, rooms and any other items are approximate and no responsibility is taken for any error, omission or mis-statement. This plan is for illustrative purposes only and should be used as such by any prospective purchaser. The services, systems and appliances shown have not been tested and no guarantee as to their operability or efficiency can be given.