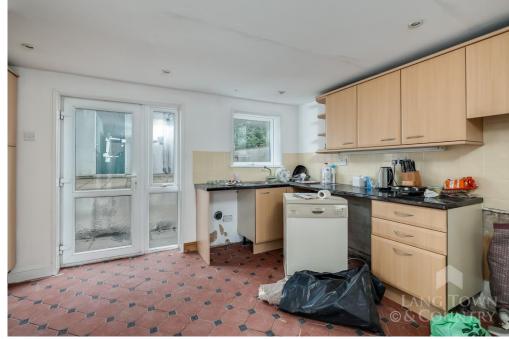

The accommodation includes an entrance hall leading to a spacious sitting room, ideal for relaxing and entertaining. The kitchen/diner provides ample space for family meals and offers the chance to create a modern, functional kitchen. Upstairs, you'll find two generous double bedrooms, with the second bedroom featuring a built-in cupboard and housing the boiler. The shower room completes the first floor.