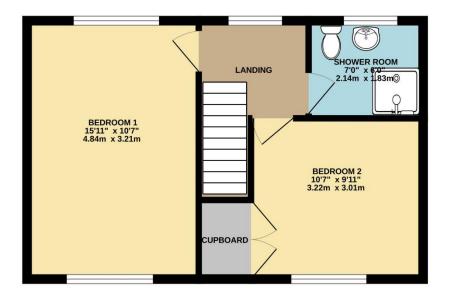

The accommodation includes an entrance hall leading to a spacious sitting room, ideal for relaxing and entertaining. The kitchen/diner provides ample space for family meals and offers the chance to create a modern, functional kitchen. Upstairs, you'll find two generous double bedrooms, with the second bedroom featuring a built-in cupboard and housing the boiler. The shower room completes the first floor.

## TOTAL FLOOR AREA: 753 sq.ft. (69.9 sq.m.) approx.

Whilst every attempt has been made to ensure the accuracy of the floorplan contained here, measurements of doors, windows, rooms and any other items are approximate and no responsibility is taken for any error, omission or mis-statement. This plan is for illustrative purposes only and should be used as such by any prospective purchaser. The services, systems and appliances shown have not been tested and no guarantee as to their operability or efficiency can be given.