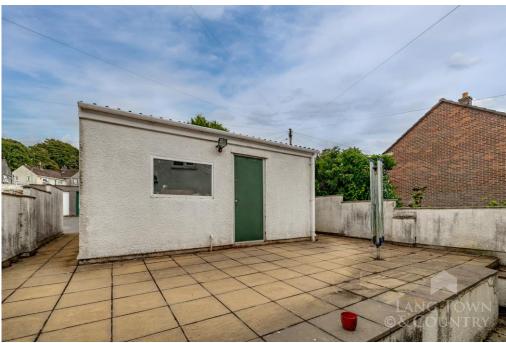

Externally, the property benefits from a low-maintenance patio garden, perfect for enjoying outdoor time. Additionally, this house boasts a rare double garage with an up-and-over door, providing ample parking or additional storage space an unusual feature for this type of property.