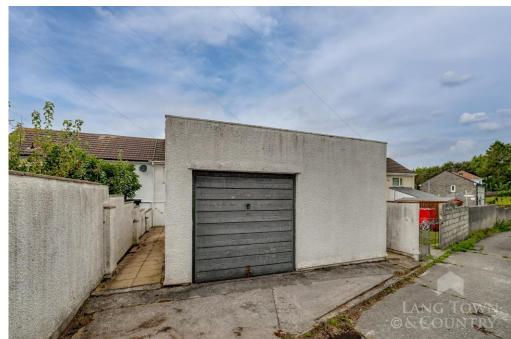

Externally, the property benefits from a low-maintenance patio garden, perfect for enjoying outdoor time. Additionally, this house boasts a rare double garage with an up-and-over door, providing ample parking or additional storage space an unusual feature for this type of property.