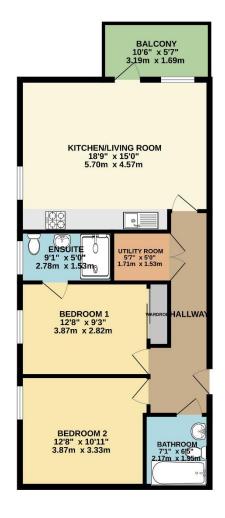

The accommodation comprises an entrance hallway with a useful utility cupboard and doors to all rooms. The impressive dual aspect living room has a picture window to the front and a fully glazed door to the west facing balcony with the views in full and further views of Plymouth Sound and drakes Island from the side elevation. The open plan living room incorporates the high specification kitchen with a range of base units and matching wall cupboards. There is a range of integrated appliances including a fridge/freezer, dishwasher, oven, hob and extractor fan. There are two double bedrooms both with windows to the side overlooking Plymouth Sound. The master bedroom having fitted wardrobes and an en-suite shower room comprising, a double shower cubicle, wash hand basin, W.C, vanity mirror, heated towel rail, part tiled walls and tiled floor. The main bathroom comprises a bath with shower over, wash hand basin, W.C. vanity mirror, heated towel rail and, part tiled walls and tiled floor.

To view this property call Lang Town & Country Estate Agents on 01752 200909

TOTAL FLOOR AREA: 752 sq.ft. (69.9 sq.m.) approx.

White overy attempt has been made to execute the second of the Beoplan contained they measurement affects, whiches, command made they contained they contain