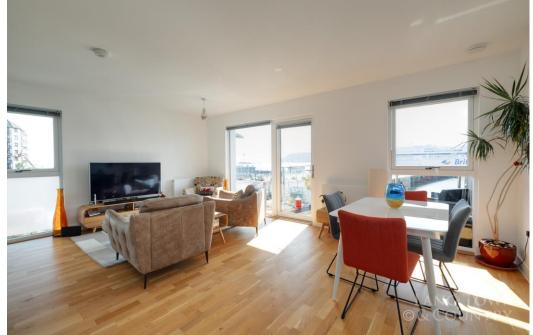

The accommodation comprises an entrance hallway with a useful utility cupboard and doors to all rooms. The impressive dual aspect living room has a picture window to the front and a fully glazed door to the west facing balcony with the views in full and further views of Plymouth Sound and drakes Island from the side elevation. The open plan living room incorporates the high specification kitchen with a range of base units and matching wall cupboards. There is a range of integrated appliances including a fridge/freezer, dishwasher, oven, hob and extractor fan. There are two double bedrooms both with windows to the side overlooking Plymouth Sound. The master bedroom having fitted wardrobes and an en-suite shower room comprising, a double shower cubicle, wash hand basin, W.C, vanity mirror, heated towel rail, part tiled walls and tiled floor. The main bathroom comprises a bath with shower over, wash hand basin, W.C. vanity mirror, heated towel rail and, part tiled walls and tiled floor.