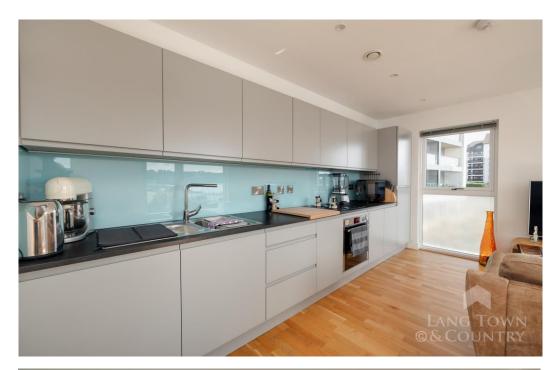

The accommodation comprises an entrance hallway with a useful utility cupboard and doors to all rooms. The impressive dual aspect living room has a picture window to the front and a fully glazed door to the west facing balcony with the views in full and further views of Plymouth Sound and drakes Island from the side elevation. The open plan living room incorporates the high specification kitchen with a range of base units and matching wall cupboards. There is a range of integrated appliances including a fridge/freezer, dishwasher, oven, hob and extractor fan. There are two double bedrooms both with windows to the side overlooking Plymouth Sound. The master bedroom having fitted wardrobes and an en-suite shower room comprising, a double shower cubicle, wash hand basin, W.C, vanity mirror, heated towel rail, part tiled walls and tiled floor. The main bathroom comprises a bath with shower over, wash hand basin, W.C. vanity mirror, heated towel rail and, part tiled walls and tiled floor.