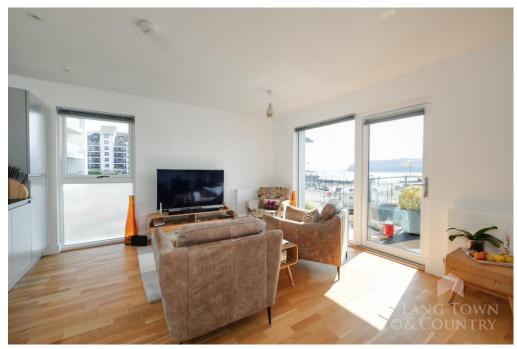

The accommodation comprises an entrance hallway with a useful utility cupboard and doors to all rooms. The impressive dual aspect living room has a picture window to the front and a fully glazed door to the west facing balcony with the views in full and further views of Plymouth Sound and drakes Island from the side elevation. The open plan living room incorporates the high specification kitchen with a range of base units and matching wall cupboards. There is a range of integrated appliances including a fridge/freezer, dishwasher, oven, hob and extractor fan. There are two double bedrooms both with windows to the side overlooking Plymouth Sound. The master bedroom having fitted wardrobes and an en-suite shower room comprising, a double shower cubicle, wash hand basin, W.C, vanity mirror, heated towel rail, part tiled walls and tiled floor. The main bathroom comprises a bath with shower over, wash hand basin, W.C. vanity mirror, heated towel rail and, part tiled walls and tiled floor.