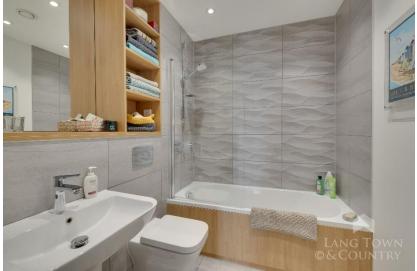

The accommodation comprises an entrance hallway with a useful utility cupboard and doors to all rooms. The impressive dual aspect living room has a picture window to the front and a fully glazed door to the west facing balcony with the views in full and further views of Plymouth Sound and drakes Island from the side elevation. The open plan living room incorporates the high specification kitchen with a range of base units and matching wall cupboards. There is a range of integrated appliances including a fridge/freezer, dishwasher, oven, hob and extractor fan. There are two double bedrooms both with windows to the side overlooking Plymouth Sound. The master bedroom having fitted wardrobes and an en-suite shower room comprising, a double shower cubicle, wash hand basin, W.C, vanity mirror, heated towel rail, part tiled walls and tiled floor. The main bathroom comprises a bath with shower over, wash hand basin, W.C. vanity mirror, heated towel rail and, part tiled walls and tiled floor.