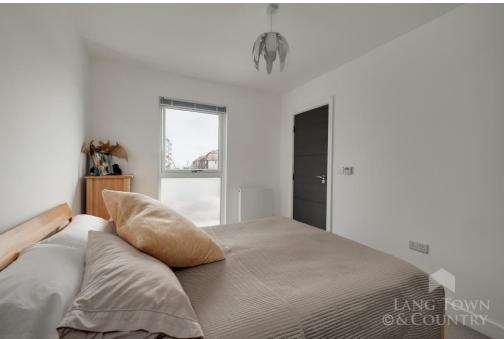

The accommodation comprises an entrance hallway with a useful utility cupboard and doors to all rooms. The impressive dual aspect living room has a picture window to the front and a fully glazed door to the west facing balcony with the views in full and further views of Plymouth Sound and drakes Island from the side elevation. The open plan living room incorporates the high specification kitchen with a range of base units and matching wall cupboards. There is a range of integrated appliances including a fridge/freezer, dishwasher, oven, hob and extractor fan. There are two double bedrooms both with windows to the side overlooking Plymouth Sound. The master bedroom having fitted wardrobes and an en-suite shower room comprising, a double shower cubicle, wash hand basin, W.C, vanity mirror, heated towel rail, part tiled walls and tiled floor. The main bathroom comprises a bath with shower over, wash hand basin, W.C. vanity mirror, heated towel rail and, part tiled walls and tiled floor.