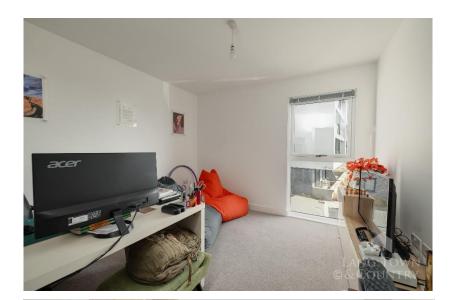

The accommodation comprises an entrance hallway with a useful utility cupboard and doors to all rooms. The impressive dual aspect living room has a picture window to the front and a fully glazed door to the west facing balcony with the views in full and further views of Plymouth Sound and drakes Island from the side elevation. The open plan living room incorporates the high specification kitchen with a range of base units and matching wall cupboards. There is a range of integrated appliances including a fridge/freezer, dishwasher, oven, hob and extractor fan. There are two double bedrooms both with windows to the side overlooking Plymouth Sound. The master bedroom having fitted wardrobes and an en-suite shower room comprising, a double shower cubicle, wash hand basin, W.C, vanity mirror, heated towel rail, part tiled walls and tiled floor. The main bathroom comprises a bath with shower over, wash hand basin, W.C. vanity mirror, heated towel rail and, part tiled walls and tiled floor.