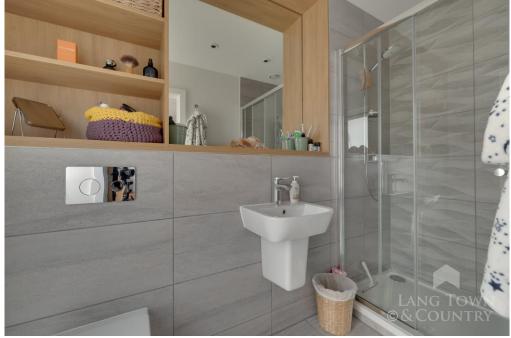

The accommodation comprises an entrance hallway with a useful utility cupboard and doors to all rooms. The impressive dual aspect living room has a picture window to the front and a fully glazed door to the west facing balcony with the views in full and further views of Plymouth Sound and drakes Island from the side elevation. The open plan living room incorporates the high specification kitchen with a range of base units and matching wall cupboards. There is a range of integrated appliances including a fridge/freezer, dishwasher, oven, hob and extractor fan. There are two double bedrooms both with windows to the side overlooking Plymouth Sound. The master bedroom having fitted wardrobes and an en-suite shower room comprising, a double shower cubicle, wash hand basin, W.C, vanity mirror, heated towel rail, part tiled walls and tiled floor. The main bathroom comprises a bath with shower over, wash hand basin, W.C. vanity mirror, heated towel rail and, part tiled walls and tiled floor.