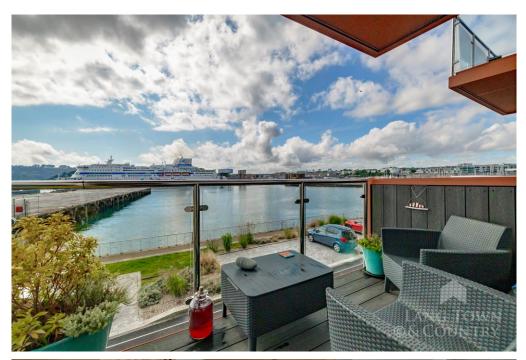

Lang Town and Country are delighted to present to the market this beautifully presented first floor apartment in the beautiful Aqua House. The block is approached and entered via a "Video Door Entry" where there are stairs and a lift, which provides access to all floors. The apartment is conveniently located within proximity to the lift entrance. This superb, front facing and side apartment, has views over King Point Marina, Plymouth Sound and Cornwall beyond.

The accommodation comprises an entrance hallway with a useful utility cupboard and doors to all rooms. The impressive dual aspect living room has a picture window to the front and a fully glazed door to the west facing balcony with the views in full and further views of Plymouth Sound and drakes Island from the side elevation. The open plan living room incorporates the high specification kitchen with a range of base units and matching wall cupboards. There is a range of integrated appliances including a fridge/freezer, dishwasher, oven, hob and extractor fan. There are two double bedrooms both with windows to the side overlooking Plymouth Sound. The master bedroom having fitted wardrobes and an en-suite shower room comprising, a double shower cubicle, wash hand basin, W.C, vanity mirror, heated towel rail, part tiled walls and tiled floor. The main bathroom comprises a bath with shower over, wash hand basin, W.C. vanity mirror, heated towel rail and, part tiled walls and tiled floor.