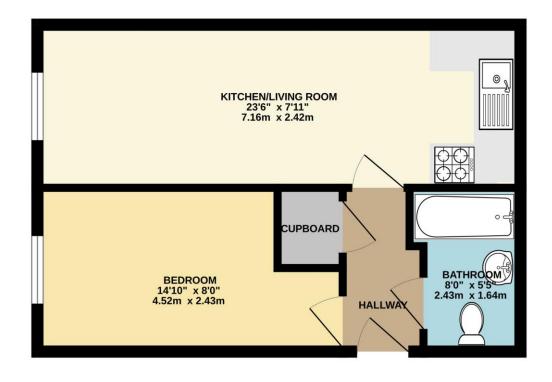

## TOTAL FLOOR AREA: 373 sq.ft. (34.7 sq.m.) approx.

Whilst every alterned has been made to ensure the accuracy of the floorplan contained here, measurements of doors undisting the properties of the control of