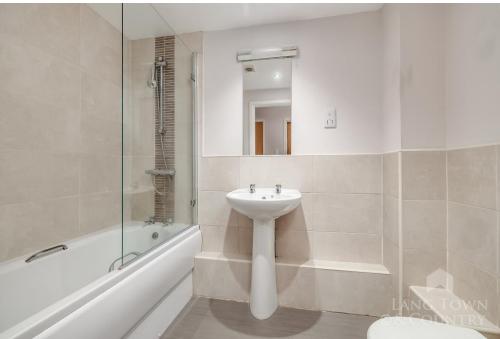

The double bedroom is generously proportioned, offering ample space for a wardrobe and additional furnishings to suit your needs. Natural light floods the room, enhancing its spacious and airy feel.

The modern bathroom is well-appointed, featuring a bath with a shower over, a stylish wash hand basin, and a WC, providing a sleek and practical space for your daily routines.