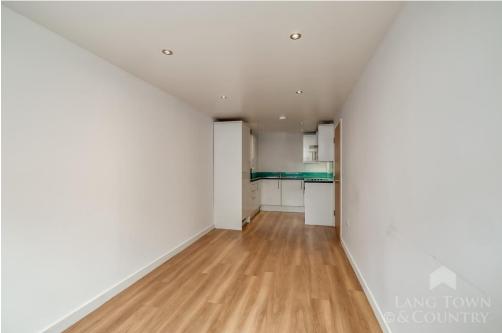

Upon entering, you are greeted by a welcoming entrance hall that leads into the heart of the home. The open plan living, and kitchen area is thoughtfully designed to maximize space and functionality. The kitchen is equipped with a range of fitted wall and base units, complemented by modern appliances including a fridge freezer, washing machine, oven, and electric hob. This space seamlessly flows into the living area, creating an inviting environment perfect for both relaxation and entertaining.