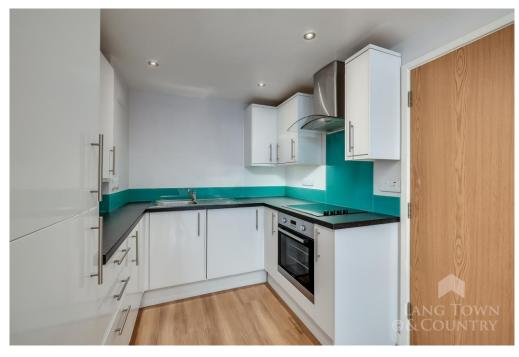

Upon entering, you are greeted by a welcoming entrance hall that leads into the heart of the home. The open plan living, and kitchen area is thoughtfully designed to maximize space and functionality. The kitchen is equipped with a range of fitted wall and base units, complemented by modern appliances including a fridge freezer, washing machine, oven, and electric hob. This space seamlessly flows into the living area, creating an inviting environment perfect for both relaxation and entertaining.