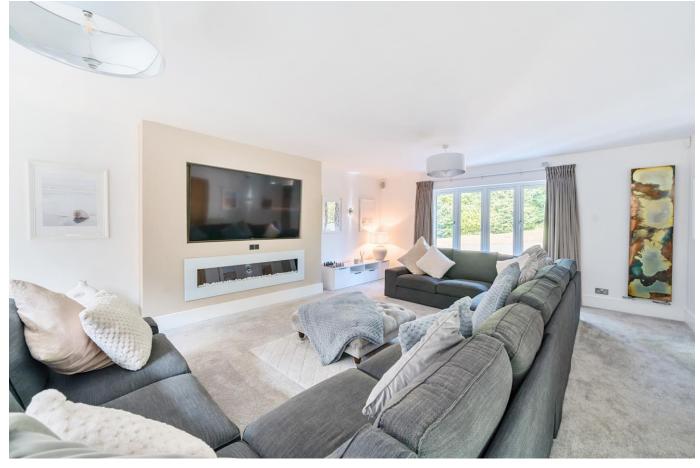

Ocean House is situated at the end of a gated private road and offers a high degree of privacy, peace and seclusion. The entrance vestibule boasts an impressive white porcelain floor which continues into the hallway where the luxury finish of this property is immediately evident, including a seamless, glass balustrade leading to the upper floor. The hallway in turn flows effortlessly through to the stunning open plan kitchen/diner, perfect for hosting, with a full range of integrated appliances including new hob, two ovens, washing machine, dish washer and fridge freezer. In turn the kitchen/diner flows into a family room/ reading room. This unique room has a commissioned feature wall, built-in bookcase, skylight, and full-length bi fold doors opening out to the rear garden. The reception rooms continue with a cinema room featuring a fantastic media wall and a tropical fish tank dividing the lounge and kitchen. A study/bedroom five and a spacious cloakroom complete the range of excellent rooms on offer on the ground floor.