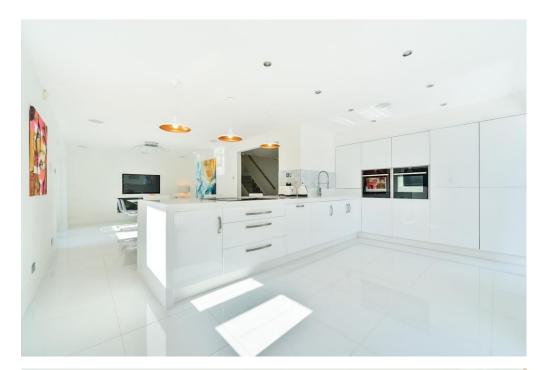

Ocean House is situated at the end of a gated private road and offers a high degree of privacy, peace and seclusion. The entrance vestibule boasts an impressive white porcelain floor which continues into the hallway where the luxury finish of this property is immediately evident, including a seamless, glass balustrade leading to the upper floor. The hallway in turn flows effortlessly through to the stunning open plan kitchen/diner, perfect for hosting, with a full range of integrated appliances including new hob, two ovens, washing machine, dish washer and fridge freezer. In turn the kitchen/diner flows into a family room/ reading room. This unique room has a commissioned feature wall, built-in bookcase, skylight, and full-length bi fold doors opening out to the rear garden. The reception rooms continue with a cinema room featuring a fantastic media wall and a tropical fish tank dividing the lounge and kitchen. A study/bedroom five and a spacious cloakroom complete the range of excellent rooms on offer on the ground floor.