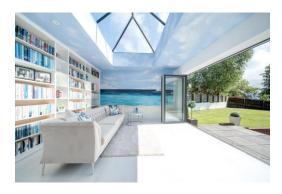

Ocean House is situated at the end of a gated private road and offers a high degree of privacy, peace and seclusion. The entrance vestibule boasts an impressive white porcelain floor which continues into the hallway where the luxury finish of this property is immediately evident, including a seamless, glass balustrade leading to the upper floor. The hallway in turn flows effortlessly through to the stunning open plan kitchen/diner, perfect for hosting, with a full range of integrated appliances including new hob, two ovens, washing machine, dish washer and fridge freezer. In turn the kitchen/diner flows into a family room/ reading room. This unique room has a commissioned feature wall, built-in bookcase, skylight, and full-length bi fold doors opening out to the rear garden. The reception rooms continue with a cinema room featuring a fantastic media wall and a tropical fish tank dividing the lounge and kitchen. A study/bedroom five and a spacious cloakroom complete the range of excellent rooms on offer on the ground floor.