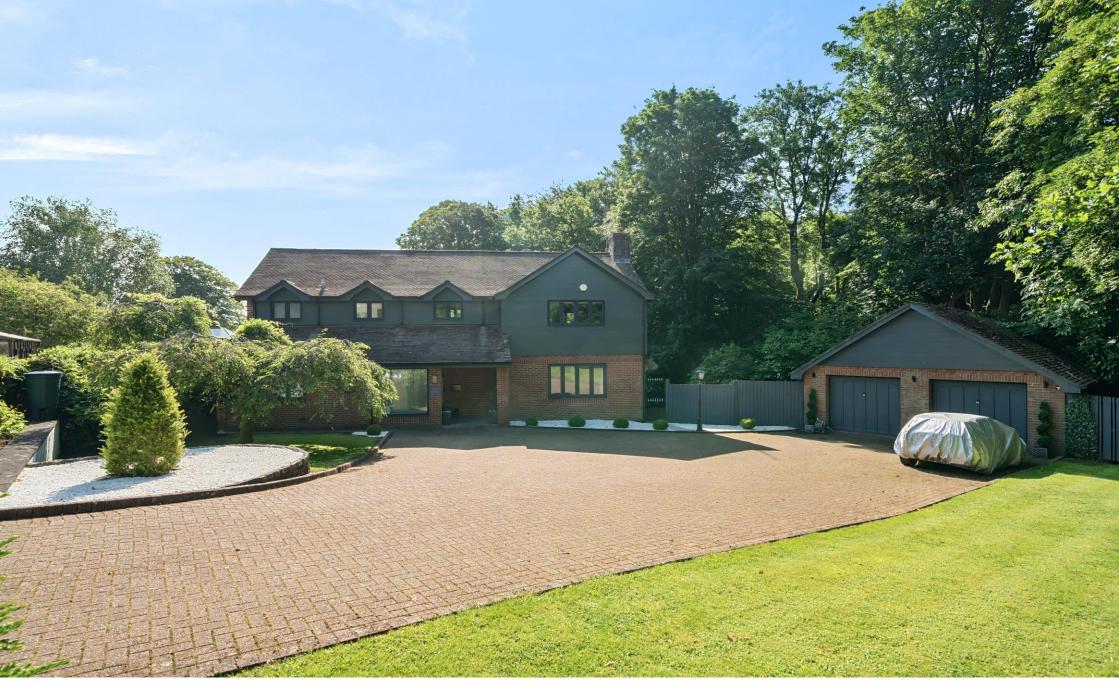

Ocean House is situated at the end of a gated private road and offers a high degree of privacy, peace and seclusion. The entrance vestibule boasts an impressive white porcelain floor which continues into the hallway where the luxury finish of this property is immediately evident, including a seamless, glass balustrade leading to the upper floor. The hallway in turn flows effortlessly through to the stunning open plan kitchen/diner, perfect for hosting, with a full range of integrated appliances including new hob, two ovens, washing machine, dish washer and fridge freezer. In turn the kitchen/diner flows into a family room/ reading room. This unique room has a commissioned feature wall, built-in bookcase, skylight, and full-length bi fold doors opening out to the rear garden. The reception rooms continue with a cinema room featuring a fantastic media wall and a tropical fish tank dividing the lounge and kitchen. A study/bedroom five and a spacious cloakroom complete the range of excellent rooms on offer on the ground floor.

Situated in the centre of a 0.46-acre plot, this property offers varied and generous amounts of outdoor space all around, including landscaped gardens and private woodland, as well as an expansive driveway for 6-8 cars. There is also a double garage.