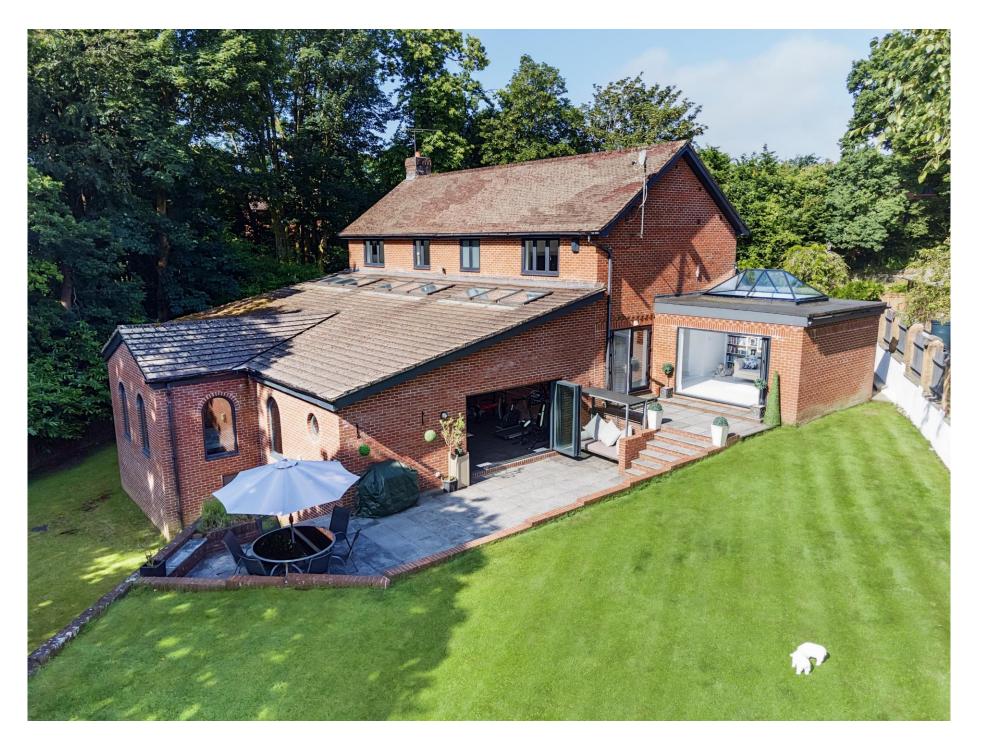

Ocean House is situated at the end of a gated private road and offers a high degree of privacy, peace and seclusion. The entrance vestibule boasts an impressive white porcelain floor which continues into the hallway where the luxury finish of this property is immediately evident, including a seamless, glass balustrade leading to the upper floor. The hallway in turn flows effortlessly through to the stunning open plan kitchen/diner, perfect for hosting, with a full range of integrated appliances including new hob, two ovens, washing machine, dish washer and fridge freezer. In turn the kitchen/diner flows into a family room/ reading room. This unique room has a commissioned feature wall, built-in bookcase, skylight, and full-length bi fold doors opening out to the rear garden. The reception rooms continue with a cinema room featuring a fantastic media wall and a tropical fish tank dividing the lounge and kitchen. A study/bedroom five and a spacious cloakroom complete the range of excellent rooms on offer on the ground floor.

## **Continued**

Entertainment and leisure take centre stage with the addition of a lavish swimming pool complex complemented by a seven-person jacuzzi, dedicated gym, and beauty salon area. The complex is triple aspect and overlooks the garden and surrounding woodland, with additional dual aspect bi-fold doors leading to a large patio on one side, and a pleasant, decked area on the other. This addition to the property provides a wealth of relaxation and wellness facilities on your doorstep.

Situated in the centre of a 0.46-acre plot, this property offers varied and generous amounts of outdoor space all around, including landscaped gardens and private woodland, as well as an expansive driveway for 6-8 cars. There is also a double garage.