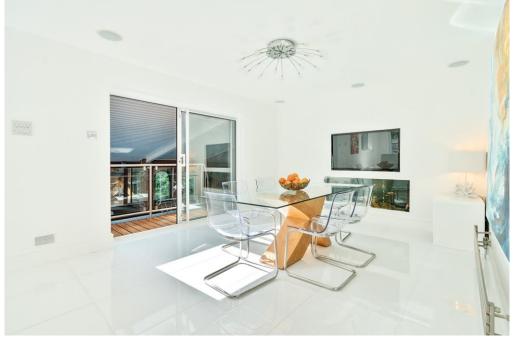

Ocean House is situated at the end of a gated private road and offers a high degree of privacy, peace and seclusion. The entrance vestibule boasts an impressive white porcelain floor which continues into the hallway where the luxury finish of this property is immediately evident, including a seamless, glass balustrade leading to the upper floor. The hallway in turn flows effortlessly through to the stunning open plan kitchen/diner, perfect for hosting, with a full range of integrated appliances including new hob, two ovens, washing machine, dish washer and fridge freezer. In turn the kitchen/diner flows into a family room/ reading room. This unique room has a commissioned feature wall, built-in bookcase, skylight, and full-length bi fold doors opening out to the rear garden. The reception rooms continue with a cinema room featuring a fantastic media wall and a tropical fish tank dividing the lounge and kitchen. A study/bedroom five and a spacious cloakroom complete the range of excellent rooms on offer on the ground floor.