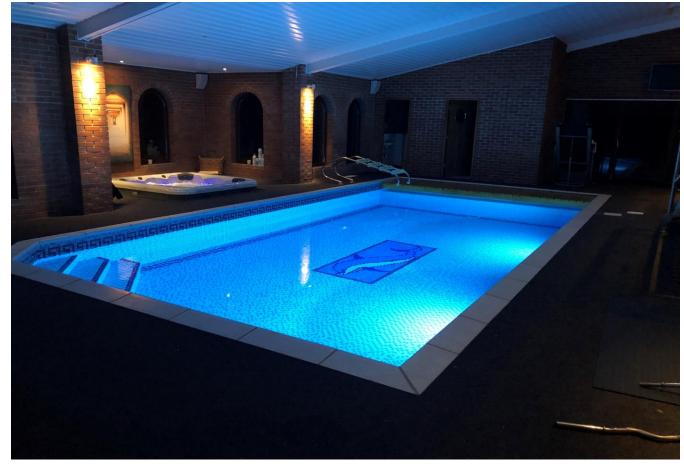

## **Continued**

Entertainment and leisure take centre stage with the addition of a lavish swimming pool complex complemented by a seven-person jacuzzi, dedicated gym, and beauty salon area. The complex is triple aspect and overlooks the garden and surrounding woodland, with additional dual aspect bi-fold doors leading to a large patio on one side, and a pleasant, decked area on the other. This addition to the property provides a wealth of relaxation and wellness facilities on your doorstep.