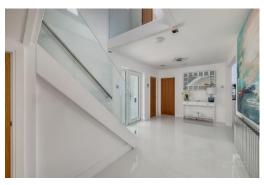

Ocean House is situated at the end of a gated private road and offers a high degree of privacy, peace and seclusion. The entrance vestibule boasts an impressive white porcelain floor which continues into the hallway where the luxury finish of this property is immediately evident, including a seamless, glass balustrade leading to the upper floor. The hallway in turn flows effortlessly through to the stunning open plan kitchen/diner, perfect for hosting, with a full range of integrated appliances including new hob, two ovens, washing machine, dish washer and fridge freezer. In turn the kitchen/diner flows into a family room/ reading room. This unique room has a commissioned feature wall, built-in bookcase, skylight, and full-length bi fold doors opening out to the rear garden. The reception rooms continue with a cinema room featuring a fantastic media wall and a tropical fish tank dividing the lounge and kitchen. A study/bedroom five and a spacious cloakroom complete the range of excellent rooms on offer on the ground floor.