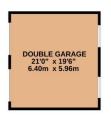

Situated in the centre of a 0.46-acre plot, this property offers varied and generous amounts of outdoor space all around, including landscaped gardens and private woodland, as well as an expansive driveway for 6-8 cars. There is also a double garage.

## TOTAL FLOOR AREA: 5612 sq.ft. (521.3 sq.m.) approx.

Whilst every attempt has been made to ensure the accuracy of the floorplan contained here, measurements of doors, windows, rooms and any other items are approximate and no responsibility is taken for any error, omission or mis-statement. This plan is for illustrative purposes only and should be used as such by any prospective purchaser. The services, systems and appliances shown have not been tested and no guarantee as to their operability or efficiency can be given.