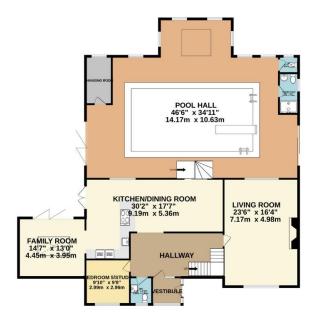

Ocean House is situated at the end of a gated private road and offers a high degree of privacy, peace and seclusion. The entrance vestibule boasts an impressive white porcelain floor which continues into the hallway where the luxury finish of this property is immediately evident, including a seamless, glass balustrade leading to the upper floor. The hallway in turn flows effortlessly through to the stunning open plan kitchen/diner, perfect for hosting, with a full range of integrated appliances including new hob, two ovens, washing machine, dish washer and fridge freezer. In turn the kitchen/diner flows into a family room/ reading room. This unique room has a commissioned feature wall, built-in bookcase, skylight, and full-length bi fold doors opening out to the rear garden. The reception rooms continue with a cinema room featuring a fantastic media wall and a tropical fish tank dividing the lounge and kitchen. A study/bedroom five and a spacious cloakroom complete the range of excellent rooms on offer on the ground floor.

## **Continued**

Entertainment and leisure take centre stage with the addition of a lavish swimming pool complex complemented by a seven-person jacuzzi, dedicated gym, and beauty salon area. The complex is triple aspect and overlooks the garden and surrounding woodland, with additional dual aspect bi-fold doors leading to a large patio on one side, and a pleasant, decked area on the other. This addition to the property provides a wealth of relaxation and wellness facilities on your doorstep.

Situated in the centre of a 0.46-acre plot, this property offers varied and generous amounts of outdoor space all around, including landscaped gardens and private woodland, as well as an expansive driveway for 6-8 cars. There is also a double garage.

## TOTAL FLOOR AREA: 5612 sq.ft. (521.3 sq.m.) approx.

Whilst every attempt has been made to ensure the accuracy of the floorplan contained here, measurements of doors, windows, rooms and any other items are approximate and no responsibility is taken for any error, omission or mis-statement. This plan is for illustrative purposes only and should be used as such by any prospective purchaser. The services, systems and appliances shown have not been tested and no guarantee as to their operability or efficiency can be given.