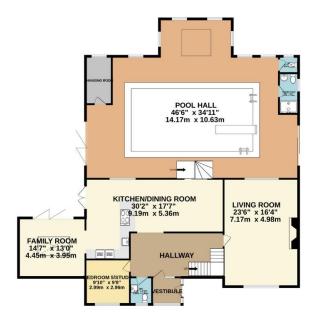

## Offers Over £1,100,000

Step into luxury and exclusivity with this stunning five-bedroom detached house with its own indoor leisure complex in a highly sought after location.

Ocean House is situated at the end of a gated private road and offers a high degree of privacy, peace and seclusion. The entrance vestibule boasts an impressive white porcelain floor which continues into the hallway where the luxury finish of this property is immediately evident, including a seamless, glass balustrade leading to the upper floor. The hallway in turn flows effortlessly through to the stunning open plan kitchen/diner, perfect for hosting, with a full range of integrated appliances including new hob, two ovens, washing machine, dish washer and fridge freezer. In turn the kitchen/diner flows into a family room/ reading room. This unique room has a commissioned feature wall, built-in bookcase, skylight, and full-length bi fold doors opening out to the rear garden. The reception rooms continue with a cinema room featuring a fantastic media wall and a tropical fish tank dividing the lounge and kitchen. A study/bedroom five and a spacious cloakroom complete the range of excellent rooms on offer on the ground floor.

## Continued

Entertainment and leisure take centre stage with the addition of a lavish swimming pool complex complemented by a seven-person jacuzzi, dedicated gym, and beauty salon area. The complex is triple aspect and overlooks the garden and surrounding woodland, with additional dual aspect bi-fold doors leading to a large patio on one side, and a pleasant, decked area on the other. This addition to the property provides a wealth of relaxation and wellness facilities on your doorstep.

## TOTAL FLOOR AREA: 5612 sq.ft. (521.3 sq.m.) approx.

Whilst every attempt has been made to ensure the accuracy of the floorplan contained here, measurements of doors, windows, rooms and any other items are approximate and no responsibility is taken for any error, omission or mis-statement. This plan is for illustrative purposes only and should be used as such by any prospective purchaser. The services, systems and appliances shown have not been tested and no guarantee as to their operability or efficiency can be given.