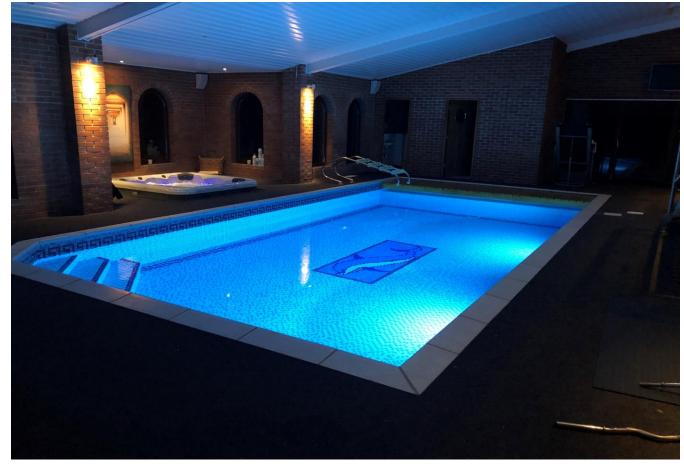

## Continued

Entertainment and leisure take centre stage with the addition of a lavish swimming pool complex complemented by a seven-person jacuzzi, dedicated gym, and beauty salon area. The complex is triple aspect and overlooks the garden and surrounding woodland, with additional dual aspect bi-fold doors leading to a large patio on one side, and a pleasant, decked area on the other. This addition to the property provides a wealth of relaxation and wellness facilities on your doorstep.