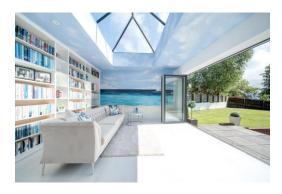

## Offers Over £1,100,000

Step into luxury and exclusivity with this stunning five-bedroom detached house with its own indoor leisure complex in a highly sought after location.

Ocean House is situated at the end of a gated private road and offers a high degree of privacy, peace and seclusion. The entrance vestibule boasts an impressive white porcelain floor which continues into the hallway where the luxury finish of this property is immediately evident, including a seamless, glass balustrade leading to the upper floor. The hallway in turn flows effortlessly through to the stunning open plan kitchen/diner, perfect for hosting, with a full range of integrated appliances including new hob, two ovens, washing machine, dish washer and fridge freezer. In turn the kitchen/diner flows into a family room/ reading room. This unique room has a commissioned feature wall, built-in bookcase, skylight, and full-length bi fold doors opening out to the rear garden. The reception rooms continue with a cinema room featuring a fantastic media wall and a tropical fish tank dividing the lounge and kitchen. A study/bedroom five and a spacious cloakroom complete the range of excellent rooms on offer on the ground floor.