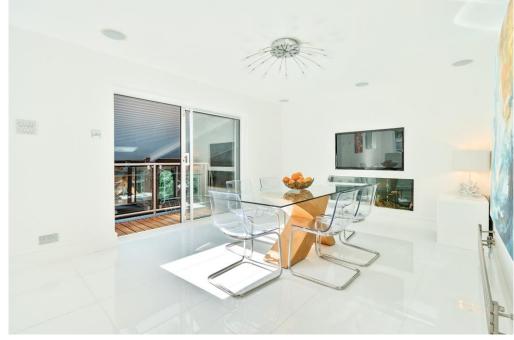

## Offers Over £1,100,000

Step into luxury and exclusivity with this stunning five-bedroom detached house with its own indoor leisure complex in a highly sought after location.

Ocean House is situated at the end of a gated private road and offers a high degree of privacy, peace and seclusion. The entrance vestibule boasts an impressive white porcelain floor which continues into the hallway where the luxury finish of this property is immediately evident, including a seamless, glass balustrade leading to the upper floor. The hallway in turn flows effortlessly through to the stunning open plan kitchen/diner, perfect for hosting, with a full range of integrated appliances including new hob, two ovens, washing machine, dish washer and fridge freezer. In turn the kitchen/diner flows into a family room/ reading room. This unique room has a commissioned feature wall, built-in bookcase, skylight, and full-length bi fold doors opening out to the rear garden. The reception rooms continue with a cinema room featuring a fantastic media wall and a tropical fish tank dividing the lounge and kitchen. A study/bedroom five and a spacious cloakroom complete the range of excellent rooms on offer on the ground floor.