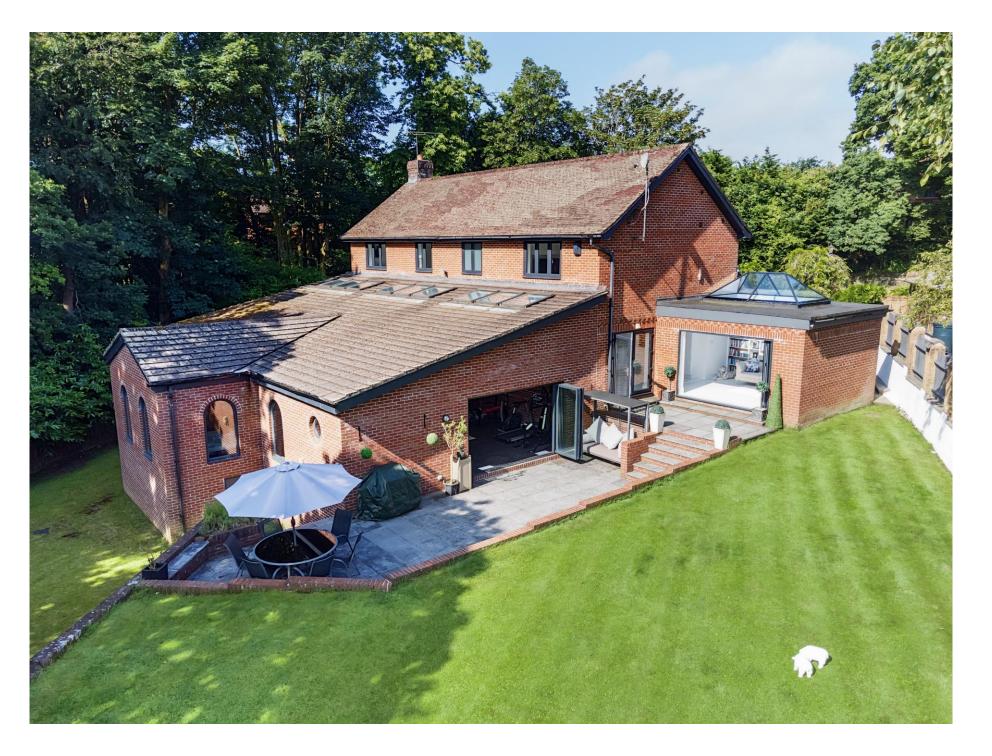

## Offers Over £1,100,000

Step into luxury and exclusivity with this stunning five-bedroom detached house with its own indoor leisure complex in a highly sought after location.

Ocean House is situated at the end of a gated private road and offers a high degree of privacy, peace and seclusion. The entrance vestibule boasts an impressive white porcelain floor which continues into the hallway where the luxury finish of this property is immediately evident, including a seamless, glass balustrade leading to the upper floor. The hallway in turn flows effortlessly through to the stunning open plan kitchen/diner, perfect for hosting, with a full range of integrated appliances including new hob, two ovens, washing machine, dish washer and fridge freezer. In turn the kitchen/diner flows into a family room/ reading room. This unique room has a commissioned feature wall, built-in bookcase, skylight, and full-length bi fold doors opening out to the rear garden. The reception rooms continue with a cinema room featuring a fantastic media wall and a tropical fish tank dividing the lounge and kitchen. A study/bedroom five and a spacious cloakroom complete the range of excellent rooms on offer on the ground floor.

Situated in the centre of a 0.46-acre plot, this property offers varied and generous amounts of outdoor space all around, including landscaped gardens and private woodland, as well as an expansive driveway for 6-8 cars. There is also a double garage.

With meticulous attention to detail and a blend of elegance and comfort, this home defines sophistication and indulgence in an enviable location, presenting an extraordinary living experience for those seeking the pinnacle of refined living.