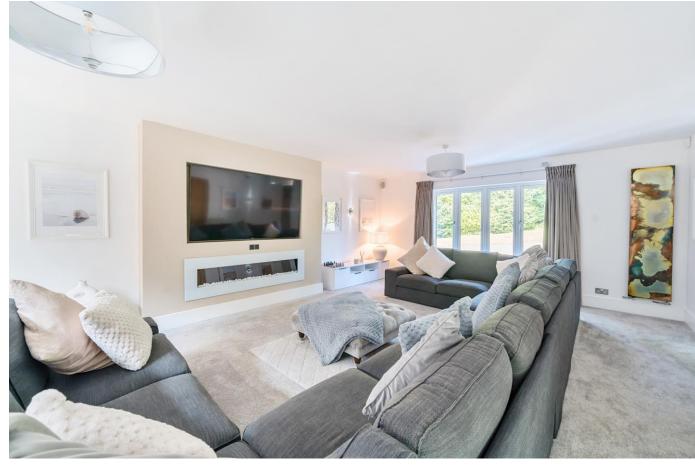

## Offers Over £1,100,000

Step into luxury and exclusivity with this stunning five-bedroom detached house with its own indoor leisure complex in a highly sought after location.

Ocean House is situated at the end of a gated private road and offers a high degree of privacy, peace and seclusion. The entrance vestibule boasts an impressive white porcelain floor which continues into the hallway where the luxury finish of this property is immediately evident, including a seamless, glass balustrade leading to the upper floor. The hallway in turn flows effortlessly through to the stunning open plan kitchen/diner, perfect for hosting, with a full range of integrated appliances including new hob, two ovens, washing machine, dish washer and fridge freezer. In turn the kitchen/diner flows into a family room/ reading room. This unique room has a commissioned feature wall, built-in bookcase, skylight, and full-length bi fold doors opening out to the rear garden. The reception rooms continue with a cinema room featuring a fantastic media wall and a tropical fish tank dividing the lounge and kitchen. A study/bedroom five and a spacious cloakroom complete the range of excellent rooms on offer on the ground floor.