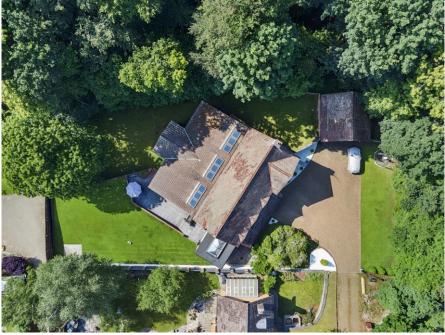

Situated in the centre of a 0.46-acre plot, this property offers varied and generous amounts of outdoor space all around, including landscaped gardens and private woodland, as well as an expansive driveway for 6-8 cars. There is also a double garage.