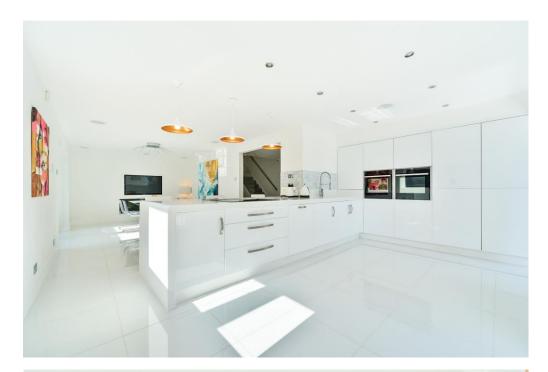

## Offers Over £1,100,000

Step into luxury and exclusivity with this stunning five-bedroom detached house with its own indoor leisure complex in a highly sought after location.

Ocean House is situated at the end of a gated private road and offers a high degree of privacy, peace and seclusion. The entrance vestibule boasts an impressive white porcelain floor which continues into the hallway where the luxury finish of this property is immediately evident, including a seamless, glass balustrade leading to the upper floor. The hallway in turn flows effortlessly through to the stunning open plan kitchen/diner, perfect for hosting, with a full range of integrated appliances including new hob, two ovens, washing machine, dish washer and fridge freezer. In turn the kitchen/diner flows into a family room/ reading room. This unique room has a commissioned feature wall, built-in bookcase, skylight, and full-length bi fold doors opening out to the rear garden. The reception rooms continue with a cinema room featuring a fantastic media wall and a tropical fish tank dividing the lounge and kitchen. A study/bedroom five and a spacious cloakroom complete the range of excellent rooms on offer on the ground floor.