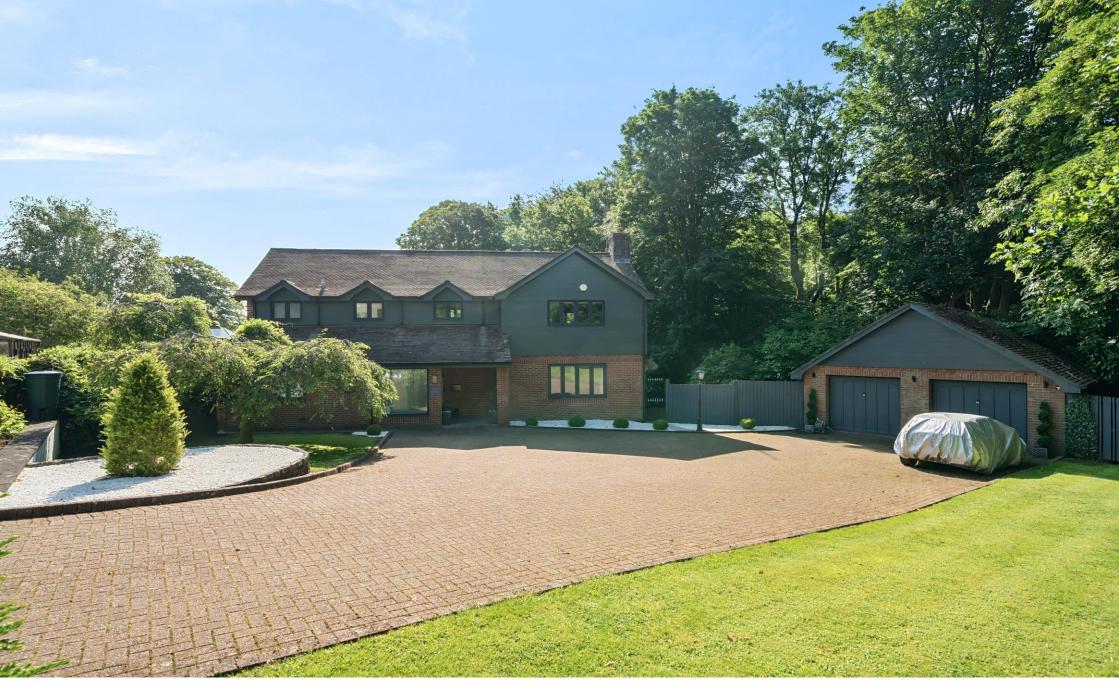

## Offers Over £1,100,000

Step into luxury and exclusivity with this stunning five-bedroom detached house with its own indoor leisure complex in a highly sought after location.

Ocean House is situated at the end of a gated private road and offers a high degree of privacy, peace and seclusion. The entrance vestibule boasts an impressive white porcelain floor which continues into the hallway where the luxury finish of this property is immediately evident, including a seamless, glass balustrade leading to the upper floor. The hallway in turn flows effortlessly through to the stunning open plan kitchen/diner, perfect for hosting, with a full range of integrated appliances including new hob, two ovens, washing machine, dish washer and fridge freezer. In turn the kitchen/diner flows into a family room/ reading room. This unique room has a commissioned feature wall, built-in bookcase, skylight, and full-length bi fold doors opening out to the rear garden. The reception rooms continue with a cinema room featuring a fantastic media wall and a tropical fish tank dividing the lounge and kitchen. A study/bedroom five and a spacious cloakroom complete the range of excellent rooms on offer on the ground floor.

Situated in the centre of a 0.46-acre plot, this property offers varied and generous amounts of outdoor space all around, including landscaped gardens and private woodland, as well as an expansive driveway for 6-8 cars. There is also a double garage.