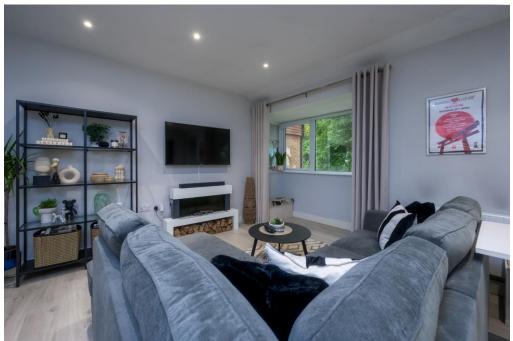

The accommodation comprises an entrance hallway, living room which enjoys pleasant views and floods the room with lots of natural light. The modern kitchen is fitted with skandi-inspired matt finished units with LED under counter strip lighting, integrated appliances including Hotpoint fridge freezer, dishwasher, Bosch induction hob with touch control and glass splashback, a single fan assisted oven and a stainless-steel sink with mixer tap.