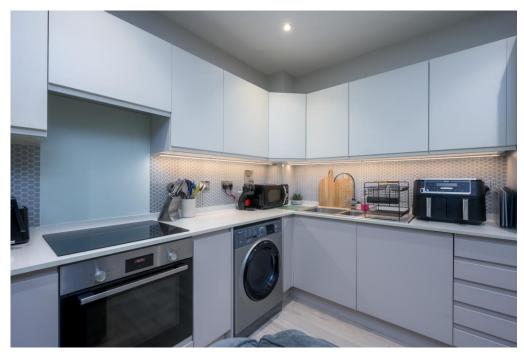

The accommodation comprises an entrance hallway, living room which enjoys pleasant views and floods the room with lots of natural light. The modern kitchen is fitted with skandi-inspired matt finished units with LED under counter strip lighting, integrated appliances including Hotpoint fridge freezer, dishwasher, Bosch induction hob with touch control and glass splashback, a single fan assisted oven and a stainless-steel sink with mixer tap.