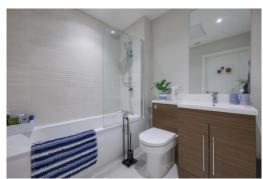

The master bedroom has a bay window and enjoys a dual aspect whilst the second bedroom is a great size double with ample space for freestanding wardrobes.

The family bathroom comprises of a bath with shower over, wash hand basin, WC and heated towel rail. Whilst there is a useful storage cupboard, perfect for storing household items.