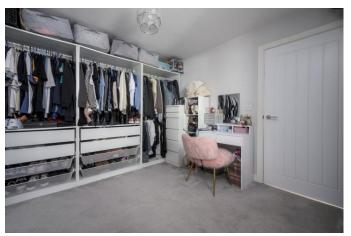

The master bedroom has a bay window and enjoys a dual aspect whilst the second bedroom is a great size double with ample space for freestanding wardrobes.

The family bathroom comprises of a bath with shower over, wash hand basin, WC and heated towel rail. Whilst there is a useful storage cupboard, perfect for storing household items.