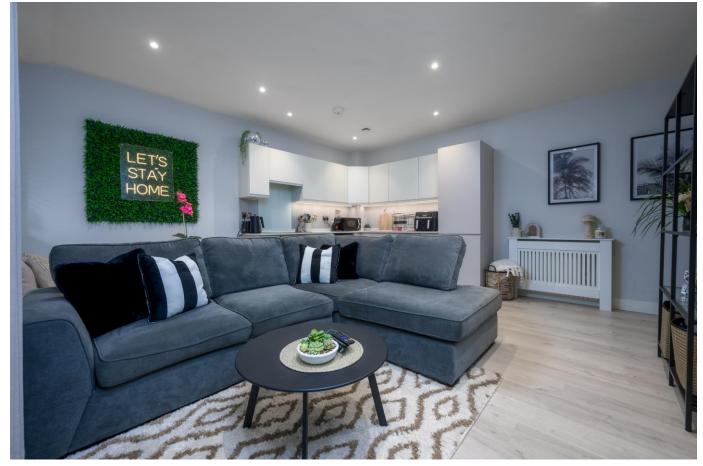

The accommodation comprises an entrance hallway, living room which enjoys pleasant views and floods the room with lots of natural light. The modern kitchen is fitted with skandi-inspired matt finished units with LED under counter strip lighting, integrated appliances including Hotpoint fridge freezer, dishwasher, Bosch induction hob with touch control and glass splashback, a single fan assisted oven and a stainless-steel sink with mixer tap.