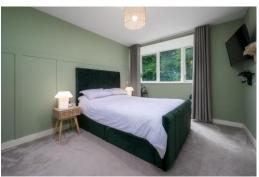

The master bedroom has a bay window and enjoys a dual aspect whilst the second bedroom is a great size double with ample space for freestanding wardrobes.

The family bathroom comprises of a bath with shower over, wash hand basin, WC and heated towel rail. Whilst there is a useful storage cupboard, perfect for storing household items.