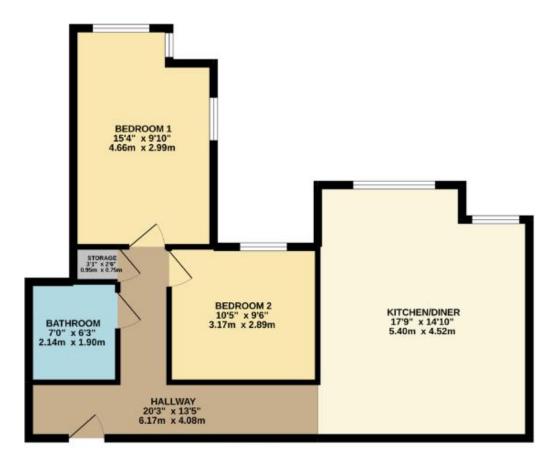

The accommodation comprises an entrance hallway, living room which enjoys pleasant views and floods the room with lots of natural light. The modern kitchen is fitted with skandi-inspired matt finished units with LED under counter strip lighting, integrated appliances including Hotpoint fridge freezer, dishwasher, Bosch induction hob with touch control and glass splashback, a single fan assisted oven and a stainless-steel sink with mixer tap.

The master bedroom has a bay window and enjoys a dual aspect whilst the second bedroom is a great size double with ample space for freestanding wardrobes.

The family bathroom comprises of a bath with shower over, wash hand basin, WC and heated towel rail. Whilst there is a useful storage cupboard, perfect for storing household items.

## TOTAL FLOOR AREA: 657 sq.ft. (61.0 sq.m.) approx.

version over victings has been made to ensure the country of the franchism command free, inconvenients of count, which, counts and any either free is an appropriate and in requestibility in later for day entry, or country, which is not a support of the proposition of the country of the coun