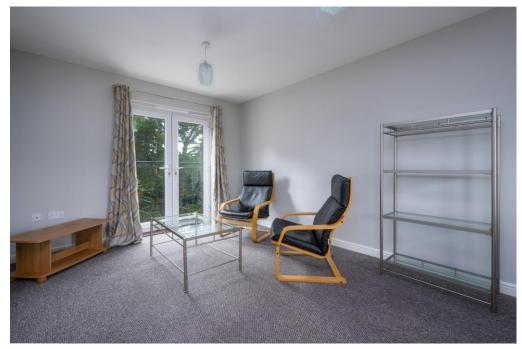

The accommodation comprises of a private entrance, a hallway, an open plan living room with a Juliet balcony with a pleasant, leafy outlook. The dining area which also has a Juliet balcony, and an open plan kitchen has a range of wall and base units, along with a gas cooker, oven and under counter fridge and freezer.