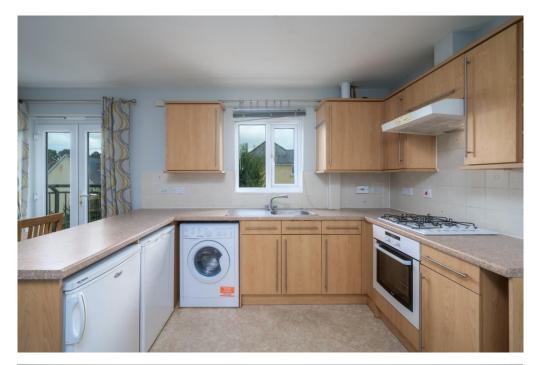

The accommodation comprises of a private entrance, a hallway, an open plan living room with a Juliet balcony with a pleasant, leafy outlook. The dining area which also has a Juliet balcony, and an open plan kitchen has a range of wall and base units, along with a gas cooker, oven and under counter fridge and freezer.