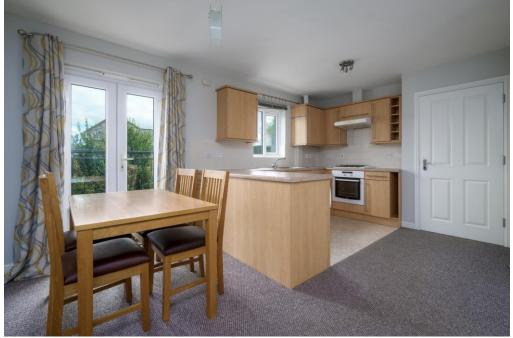

The accommodation comprises of a private entrance, a hallway, an open plan living room with a Juliet balcony with a pleasant, leafy outlook. The dining area which also has a Juliet balcony, and an open plan kitchen has a range of wall and base units, along with a gas cooker, oven and under counter fridge and freezer.