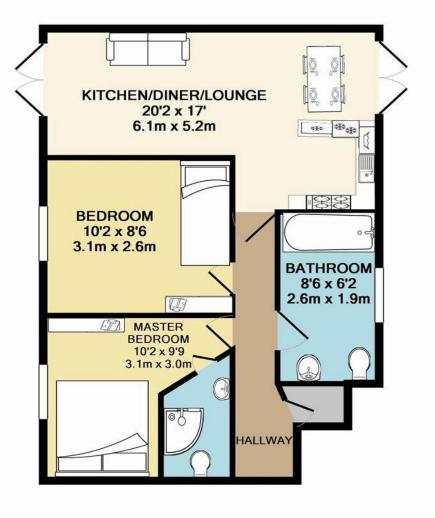

## TOTAL APPROX. FLOOR AREA 511 SQ.FT. (47.5 SQ.M.)

Whilst every attempt has been made to ensure the accuracy of the floor plan contained here, measurements of doors, windows, rooms and any other items are approximate and no responsibility is taken for any error, omission, or mis-statement. This plan is for illustrative purposes only and should be used as such by any prospective purchaser. The services, systems and appliances shown have not been tested and no guarantee as to their operability or efficiency can be given

Made with Metropix ©2016

Lang Town & Country 6 Mannamead Road Plymouth PL4 7AA

Tel: 01752 256000

Email: property@langtownandcountry.com

www.langtownandcountry.com

Lang Town & Country endeavour to ensure the accuracy of property details produced and displayed, we have not tested any apparatus, equipment, fixtures, fittings or services and so cannot verify that they are connected, in working order or fit for purpose. A buyer must check the availability of any property and make an appointment to view before embarking on any journey to see a property.