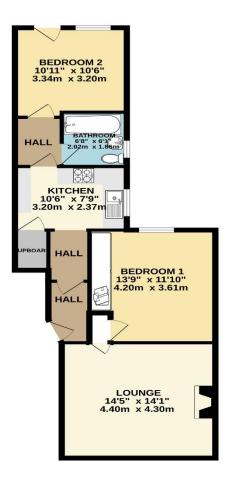

The accommodation comprises a sitting room, kitchen with a range of wall and base units, sink with drainer, washing machine, large cupboard with a fridge freezer and a gas hob. The bathroom is tiled with a bath, mixer taps and shower head, wash hand basin and a WC. There are two double bedrooms with the master bedroom benefitting from a large, fitted wardrobe with sliding doors and original shelving whilst the second double bedroom has a door providing direct access to the small private courtyard where there is also a shed for garden storage. The property is being sold with no onward chain.

**Agents Note:** The Management Pack is already in place for a new purchaser and searches can also be purchased.

To view this property call Lang Town & Country Estate Agents on 01752 256000

TOTAL FLOOR AREA: 686 sq.ft. (63.7 sq.m.) approx.

Whilst every attempt has been made to ensure the accuracy of the floorplan contained here, measurements of doors, windows, rooms and any other items are approximate and for responsibility is taken for any error, prospective purchaser. The services, systems and appliances shown have not been tested and no guarantee as to their operability or efficiency can be given.