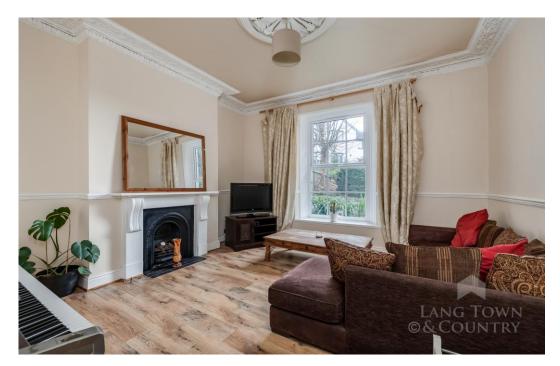

The apartment has been an investment property for many years generating an attractive return with no void periods due to its fabulous central location. The apartment has retained a wealth of period features such as ceiling mouldings complemented by the high ceilings and cornicing whilst the modern benefits include double glazing and gas central heating.

The accommodation comprises a sitting room, kitchen with a range of wall and base units, sink with drainer, washing machine, large cupboard with a fridge freezer and a gas hob. The bathroom is tiled with a bath, mixer taps and shower head, wash hand basin and a WC. There are two double bedrooms with the master bedroom benefitting from a large, fitted wardrobe with sliding doors and original shelving whilst the second double bedroom has a door providing direct access to the small private courtyard where there is also a shed for garden storage. The property is being sold with no onward chain.