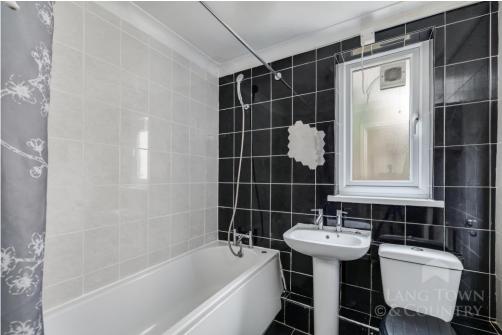

The accommodation comprises a sitting room, kitchen with a range of wall and base units, sink with drainer, washing machine, large cupboard with a fridge freezer and a gas hob. The bathroom is tiled with a bath, mixer taps and shower head, wash hand basin and a WC. There are two double bedrooms with the master bedroom benefitting from a large, fitted wardrobe with sliding doors and original shelving whilst the second double bedroom has a door providing direct access to the small private courtyard where there is also a shed for garden storage. The property is being sold with no onward chain.