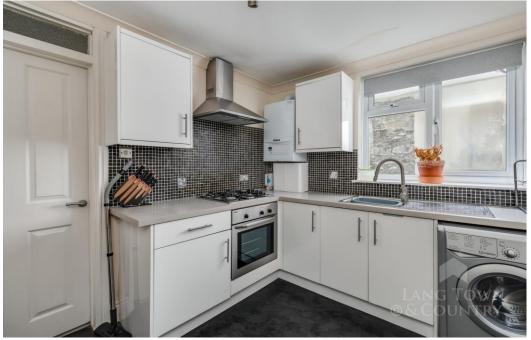

The accommodation comprises a sitting room, kitchen with a range of wall and base units, sink with drainer, washing machine, large cupboard with a fridge freezer and a gas hob. The bathroom is tiled with a bath, mixer taps and shower head, wash hand basin and a WC. There are two double bedrooms with the master bedroom benefitting from a large, fitted wardrobe with sliding doors and original shelving whilst the second double bedroom has a door providing direct access to the small private courtyard where there is also a shed for garden storage. The property is being sold with no onward chain.