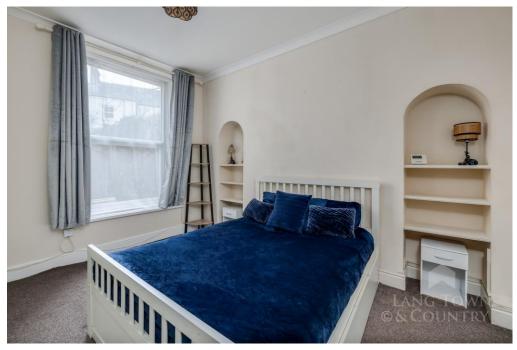

The accommodation comprises a sitting room, kitchen with a range of wall and base units, sink with drainer, washing machine, large cupboard with a fridge freezer and a gas hob. The bathroom is tiled with a bath, mixer taps and shower head, wash hand basin and a WC. There are two double bedrooms with the master bedroom benefitting from a large, fitted wardrobe with sliding doors and original shelving whilst the second double bedroom has a door providing direct access to the small private courtyard where there is also a shed for garden storage. The property is being sold with no onward chain.