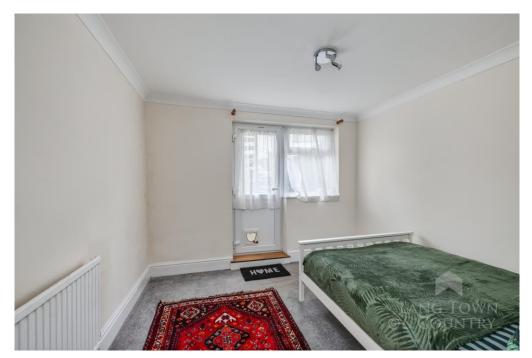

The accommodation comprises a sitting room, kitchen with a range of wall and base units, sink with drainer, washing machine, large cupboard with a fridge freezer and a gas hob. The bathroom is tiled with a bath, mixer taps and shower head, wash hand basin and a WC. There are two double bedrooms with the master bedroom benefitting from a large, fitted wardrobe with sliding doors and original shelving whilst the second double bedroom has a door providing direct access to the small private courtyard where there is also a shed for garden storage. The property is being sold with no onward chain.