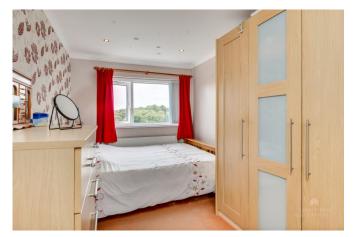

On the upper level are the remaining three bedrooms, two of which have fitted wardrobes and all rooms have windows to the rear elevation with views over the surrounding woodlands. The family bathroom comprises a tiled bath, vanity unit, W.C. separate shower cubicle, tiled floor, and towel radiator.