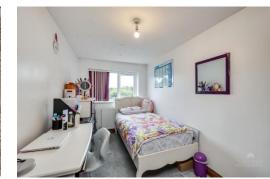

On the upper level are the remaining three bedrooms, two of which have fitted wardrobes and all rooms have windows to the rear elevation with views over the surrounding woodlands. The family bathroom comprises a tiled bath, vanity unit, W.C. separate shower cubicle, tiled floor, and towel radiator.