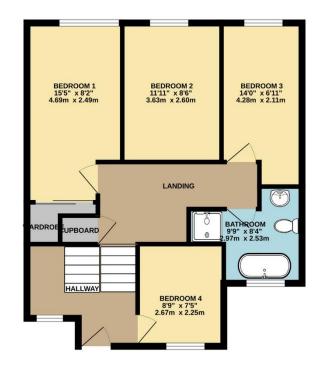

The property is set over four levels and comprises an entrance hall with steps to the upper and lower levels and access to bedroom four/study. On the lower level there is an impressive living room with dual window to the rear with an open outlook and a door to the kitchen. The kitchen is fully fitted with a stainlesssteel sink unit, a range of base units with laminate worksurfaces and matching wall cupboards, with a door leading to the front and a door leading to the galvanised balcony and steps to the garden.

On the lower level there is a hallway with an opening to bedroom five with a door to the rear garden, also on this level is a shower room comprising a shower cubicle, wash hand basin W.C. plumbing for a washing machine and a boiler. This area has potential to be a separate annex.

On the upper level are the remaining three bedrooms, two of which have fitted wardrobes and all rooms have windows to the rear elevation with views over the surrounding woodlands. The family bathroom comprises a tiled bath, vanity unit, W.C. separate shower cubicle, tiled floor, and towel radiator.

## TOTAL FLOOR AREA : 1526 sq.ft. (141.8 sq.m.) approx.

Whilst every attempt has been made to ensure the accuracy of the floorplan contained here, measurements of doors, windows, rooms and any other items are approximate and no responsibility is taken for any error, omission or mis-statement. This plan is for illustrative purposes only and should be used as such by any prospective purchaser. The services, systems and appliances shown have not been tested and no guarantee as to their operability or efficiency can be given. Made with Metropix ©2023