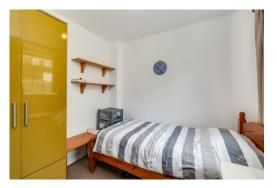

On the upper level are the remaining three bedrooms, two of which have fitted wardrobes and all rooms have windows to the rear elevation with views over the surrounding woodlands. The family bathroom comprises a tiled bath, vanity unit, W.C. separate shower cubicle, tiled floor, and towel radiator.