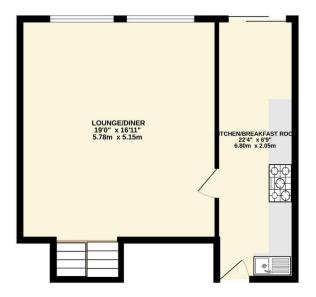

The property is set over four levels and comprises an entrance hall with steps to the upper and lower levels and access to bedroom four/study. On the lower level there is an impressive living room with dual window to the rear with an open outlook and a door to the kitchen. The kitchen is fully fitted with a stainlesssteel sink unit, a range of base units with laminate worksurfaces and matching wall cupboards, with a door leading to the front and a door leading to the galvanised balcony and steps to the garden.

## TOTAL FLOOR AREA : 1526 sq.ft. (141.8 sq.m.) approx.

Whilst every attempt has been made to ensure the accuracy of the floorplan contained here, measurements of doors, windows, rooms and any other items are approximate and no responsibility is taken for any error, omission or mis-statement. This plan is for illustrative purposes only and should be used as such by any prospective purchaser. The services, systems and appliances shown have not been tested and no guarantee as to their operability or efficiency can be given. Made with Metropix ©2023