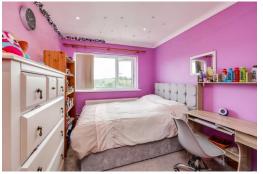

On the upper level are the remaining three bedrooms, two of which have fitted wardrobes and all rooms have windows to the rear elevation with views over the surrounding woodlands. The family bathroom comprises a tiled bath, vanity unit, W.C. separate shower cubicle, tiled floor, and towel radiator.