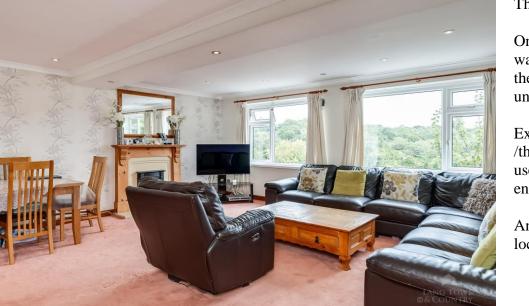

The property is set over four levels and comprises an entrance hall with steps to the upper and lower levels and access to bedroom four/study. On the lower level there is an impressive living room with dual window to the rear with an open outlook and a door to the kitchen. The kitchen is fully fitted with a stainlesssteel sink unit, a range of base units with laminate worksurfaces and matching wall cupboards, with a door leading to the front and a door leading to the galvanised balcony and steps to the garden.