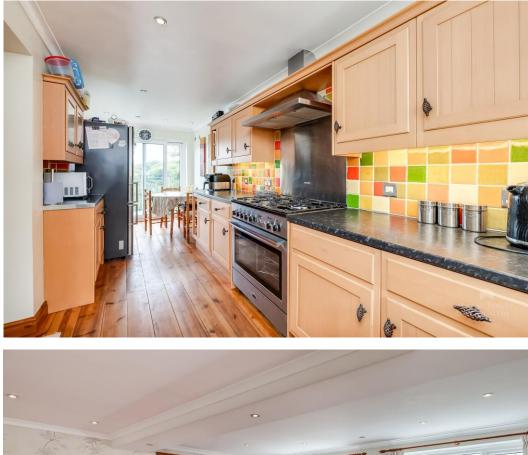

The property is set over four levels and comprises an entrance hall with steps to the upper and lower levels and access to bedroom four/study. On the lower level there is an impressive living room with dual window to the rear with an open outlook and a door to the kitchen. The kitchen is fully fitted with a stainlesssteel sink unit, a range of base units with laminate worksurfaces and matching wall cupboards, with a door leading to the front and a door leading to the galvanised balcony and steps to the garden.