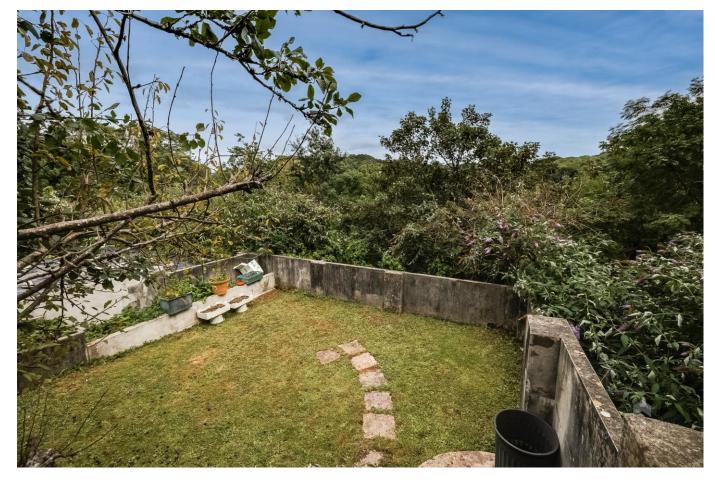

Externally the front garden is laid to lawn with a driveway with parking for two /three cars. At the rear is a tiered garden with a large patio with access to a very useful garden room for storage. From the patio there are steps leading to the enclosed walled garden laid to lawn with a productive plumb tree.