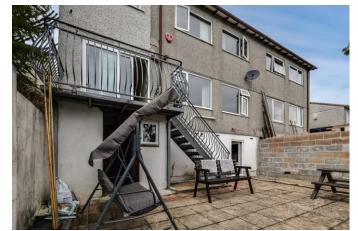

The property is set over four levels and comprises an entrance hall with steps to the upper and lower levels and access to bedroom four/study. On the lower level there is an impressive living room with dual window to the rear with an open outlook and a door to the kitchen. The kitchen is fully fitted with a stainlesssteel sink unit, a range of base units with laminate worksurfaces and matching wall cupboards, with a door leading to the front and a door leading to the galvanised balcony and steps to the garden.

Externally the front garden is laid to lawn with a driveway with parking for two /three cars. At the rear is a tiered garden with a large patio with access to a very useful garden room for storage. From the patio there are steps leading to the enclosed walled garden laid to lawn with a productive plumb tree.