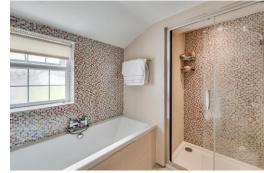

On the upper level are the remaining three bedrooms, two of which have fitted wardrobes and all rooms have windows to the rear elevation with views over the surrounding woodlands. The family bathroom comprises a tiled bath, vanity unit, W.C. separate shower cubicle, tiled floor, and towel radiator.