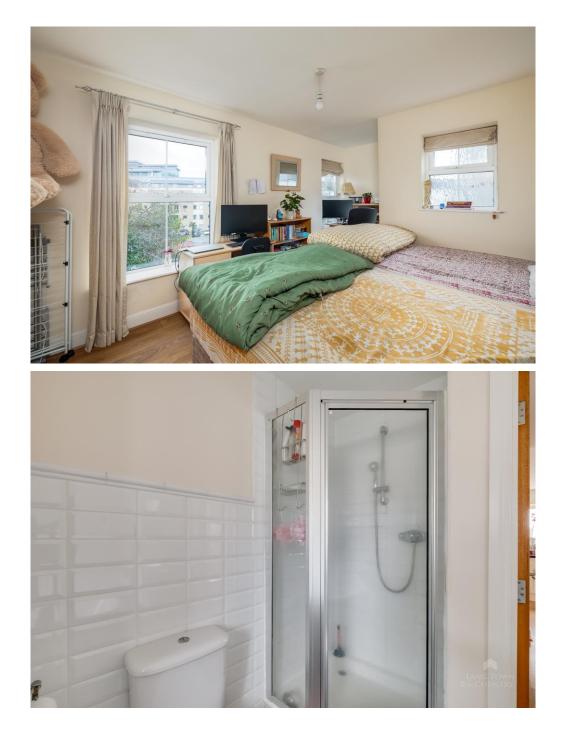

The inner hall has doors off to all rooms and a storage cupboard and leads to the impressive modern open plan reception area with dual aspect, kitchen and dining area. The kitchen is fitted with a range of integrated appliances including fridge freezer, dishwasher, built in washing machine, electric oven and gas hob. The dining area provides ample space for table and chairs and features a sliding patio door opening to a small balcony. There are two good size double bedrooms, both are dual aspect making them light and airy.

The family bathroom incorporates a panelled bath, separate enclosed corner shower cubicle with thermostatic shower, pedestal wash hand basin and w.c. Whilst an airing cupboard provides additional storage and also houses the boiler.