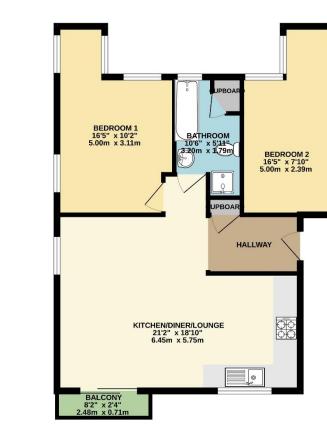

To view this property call Lang Town & Country Estate Agents on 01752 200909

LOCKABLE STORAGE

CARPORT 22'0" x 8'3" 6.71m x 2.52m

TOTAL FLOOR AREA: 878 sq.ft. (81.5 sq.m.) approx. While every attempt has been made to ensure the accuracy of the fooplan contained here, measurements of doos, window, tooms and any other terms are approximate and no responsibility is laten to any error, prospective purchaser. The service-systems and applications shown have no then tested and no guarantee as to their openability or efficiency can be given.