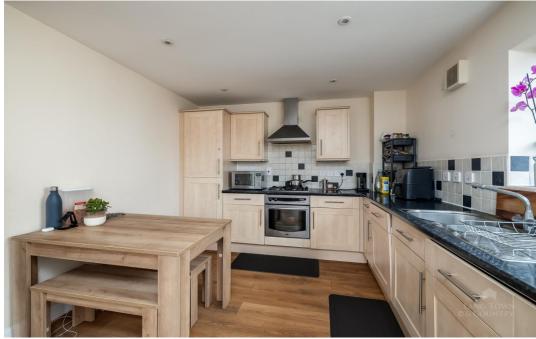

The inner hall has doors off to all rooms and a storage cupboard and leads to the impressive modern open plan reception area with dual aspect, kitchen and dining area. The kitchen is fitted with a range of integrated appliances including fridge freezer, dishwasher, built in washing machine, electric oven and gas hob. The dining area provides ample space for table and chairs and features a sliding patio door opening to a small balcony. There are two good size double bedrooms, both are dual aspect making them light and airy.