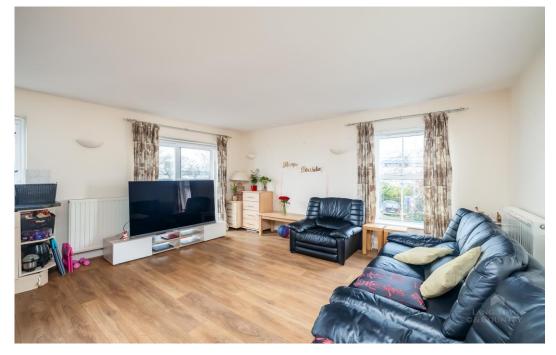

The inner hall has doors off to all rooms and a storage cupboard and leads to the impressive modern open plan reception area with dual aspect, kitchen and dining area. The kitchen is fitted with a range of integrated appliances including fridge freezer, dishwasher, built in washing machine, electric oven and gas hob. The dining area provides ample space for table and chairs and features a sliding patio door opening to a small balcony. There are two good size double bedrooms, both are dual aspect making them light and airy.