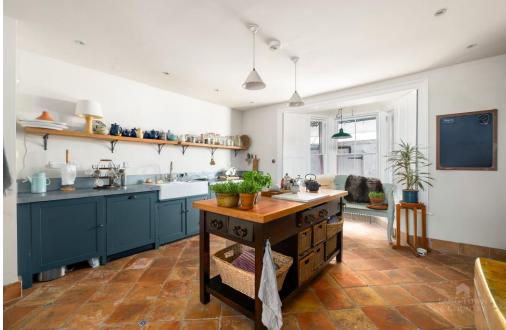

The spacious kitchen is a true highlight, perfectly blending modern convenience with classic charm. It offers ample storage and plenty of counter space for culinary adventures. French doors open from the kitchen, leading to a beautiful, enclosed garden—a private oasis ideal for entertaining, gardening, or simply unwinding. From the kitchen there is also a WC.