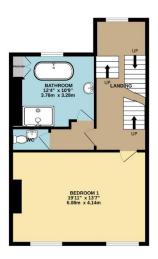

Lang Town & Country are delighted to offer to the market this rare opportunity to acquire this most exceptional townhouse which is ideally situated within the Stonehouse Conservation Area.

This elegant home boasts five generously sized bedrooms, a generous family bathroom with walk in shower, roll top bath, WC, there is also a separate WC. On the top floor there is also a separate shower room, perfect for guests.

Whilst every attempt has been made to ensure the accuracy of the floorplan contained here, measurements of doors, windows, rooms and any other items are approximate and no responsibility is taken for any error, omission or mis-statement. This plan is for illustrative purposes only and should be used as such by any prospective purchaser. The services, systems and appliances shown have not been tested and no guarantee as to their operability or efficiency can be given.

Made with Metropix ©2024

Lang Town & Country 6 Mannamead Road Mutley Plymouth Devon

PL4 7AA
Email: waterside@langtownandcountry.com

Tel: 01752 200909

Lang Town & Country endeavour to ensure the accuracy of property details produced and displayed, we have not tested any apparatus, equipment, fixtures, fittings or services and so cannot verify that they are connected, in working order or fit for purpose. A buyer must check the availability of any property and make an appointment to view before embarking on any journey to see a property.