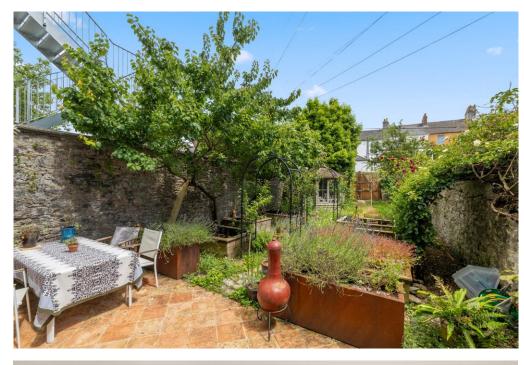

The spacious kitchen is a true highlight, perfectly blending modern convenience with classic charm. It offers ample storage and plenty of counter space for culinary adventures. French doors open from the kitchen, leading to a beautiful, enclosed garden—a private oasis ideal for entertaining, gardening, or simply unwinding. From the kitchen there is also a WC.