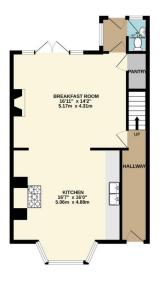

The spacious kitchen is a true highlight, perfectly blending modern convenience with classic charm. It offers ample storage and plenty of counter space for culinary adventures. French doors open from the kitchen, leading to a beautiful, enclosed garden—a private oasis ideal for entertaining, gardening, or simply unwinding. From the kitchen there is also a WC.

Experience the timeless beauty and comfort of this period property—your dream home awaits in Durnford Street.

To view this property call Lang Town & Country Estate Agents on 01752 200909.

TOTAL FLOOR AREA: 2763 sq.ft. (256.7 sq.m.) approx.

Whilst every attempt has been made to ensure the accuracy of the floorplan contained here, measurements of doors, windows, rooms and any other items are approximate and no responsibility is taken for any error, omission or mis-statement. This plan is for illustrative purposes only and should be used as such by any prospective purchaser. The services, systems and appliances shown have not been tested and no guarantee as to their operability or efficiency can be given.

Made with Metropix ©2024

Lang Town & Country 6 Mannamead Road Mutley Plymouth Devon

PL4 7AA
Email: waterside@langtownandcountry.com

Tel: 01752 200909

Lang Town & Country endeavour to ensure the accuracy of property details produced and displayed, we have not tested any apparatus, equipment, fixtures, fittings or services and so cannot verify that they are connected, in working order or fit for purpose. A buyer must check the availability of any property and make an appointment to view before embarking on any journey to see a property.