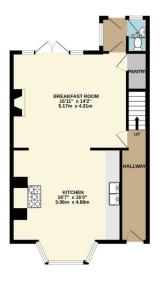

The spacious kitchen is a true highlight, perfectly blending modern convenience with classic charm. It offers ample storage and plenty of counter space for culinary adventures. French doors open from the kitchen, leading to a beautiful, enclosed garden—a private oasis ideal for entertaining, gardening, or simply unwinding. From the kitchen there is also a WC.

Whilst every attempt has been made to ensure the accuracy of the floorplan contained here, measurements of doors, windows, rooms and any other items are approximate and no responsibility is taken for any error, omission or mis-statement. This plan is for illustrative purposes only and should be used as such by any prospective purchaser. The services, systems and appliances shown have not been tested and no guarantee as to their operability or efficiency can be given.