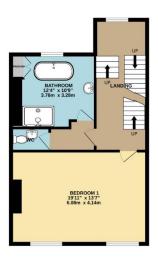

Lang Town & Country are delighted to offer to the market this rare opportunity to acquire this most exceptional townhouse which is ideally situated within the Stonehouse Conservation Area.

This elegant home boasts five generously sized bedrooms, a generous family bathroom with walk in shower, roll top bath, WC, there is also a separate WC. On the top floor there is also a separate shower room, perfect for guests.

Whilst every attempt has been made to ensure the accuracy of the floorplan contained here, measurements of doors, windows, rooms and any other items are approximate and no responsibility is taken for any error, omission or mis-statement. This plan is for illustrative purposes only and should be used as such by any prospective purchaser. The services, systems and appliances shown have not been tested and no guarantee as to their operability or efficiency can be given.