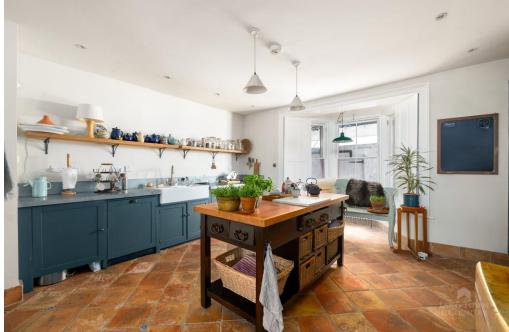

The spacious kitchen is a true highlight, perfectly blending modern convenience with classic charm. It offers ample storage and plenty of counter space for culinary adventures. French doors open from the kitchen, leading to a beautiful, enclosed garden—a private oasis ideal for entertaining, gardening, or simply unwinding. From the kitchen there is also a WC.