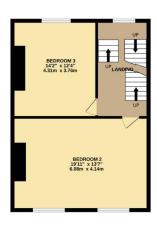

Lang Town & Country are delighted to offer to the market this rare opportunity to acquire this most exceptional townhouse which is ideally situated within the Stonehouse Conservation Area.

This elegant home boasts five generously sized bedrooms, a generous family bathroom with walk in shower, roll top bath, WC, there is also a separate WC. On the top floor there is also a separate shower room, perfect for guests.

Whilst every attempt has been made to ensure the accuracy of the floorplan contained here, measurements of doors, windows, rooms and any other items are approximate and no responsibility is taken for any error, omission or mis-statement. This plan is for illustrative purposes only and should be used as such by any prospective purchaser. The services, systems and appliances shown have not been tested and no guarantee as to their operability or efficiency can be given.