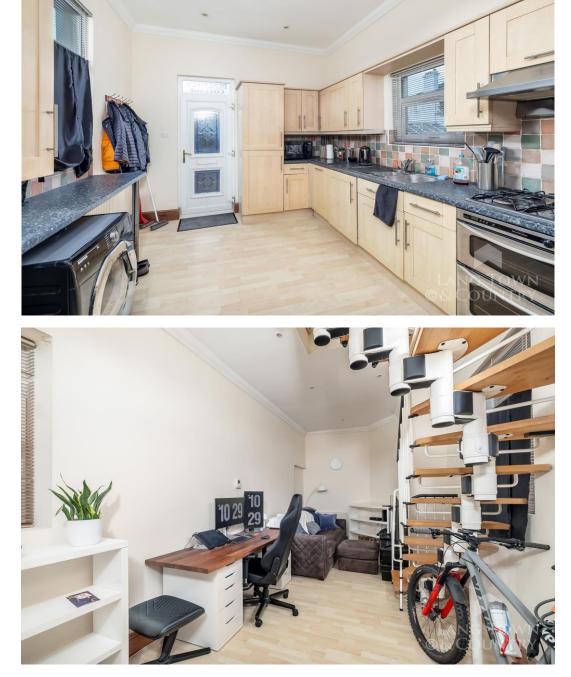

On the ground floor there is a fully fitted, dual aspect, kitchen, comprising a stainless-steel single drainer sink unit with a range of base units and laminate work surfaces, and matching wall cupboards. There is a range of integrated appliances including a oven, hob with an extractor hood, dishwasher, washing machine and fridge freezer. The dual aspect light and airy, living room has a contemporary staircase ascending to the first floor.