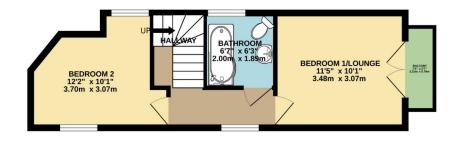

On the first floor there are two double bedrooms and a bathroom. The bathroom comprises a panelled bath with shower over, wash hand basin and W.C. The impressive master bedroom has windows and French doors and a balcony with a superb view over Plymouth City Centre and Plymouth Sound beyond.

## 1ST FLOOR 317 sq.ft. (29.4 sq.m.) approx.