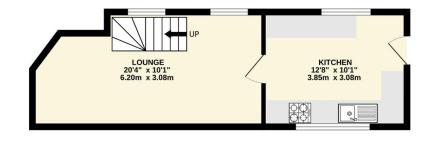

On the ground floor there is a fully fitted, dual aspect, kitchen, comprising a stainless-steel single drainer sink unit with a range of base units and laminate work surfaces, and matching wall cupboards. There is a range of integrated appliances including a oven, hob with an extractor hood, dishwasher, washing machine and fridge freezer. The dual aspect light and airy, living room has a contemporary staircase ascending to the first floor.

## GROUND FLOOR 317 sq.ft. (29.4 sq.m.) approx.