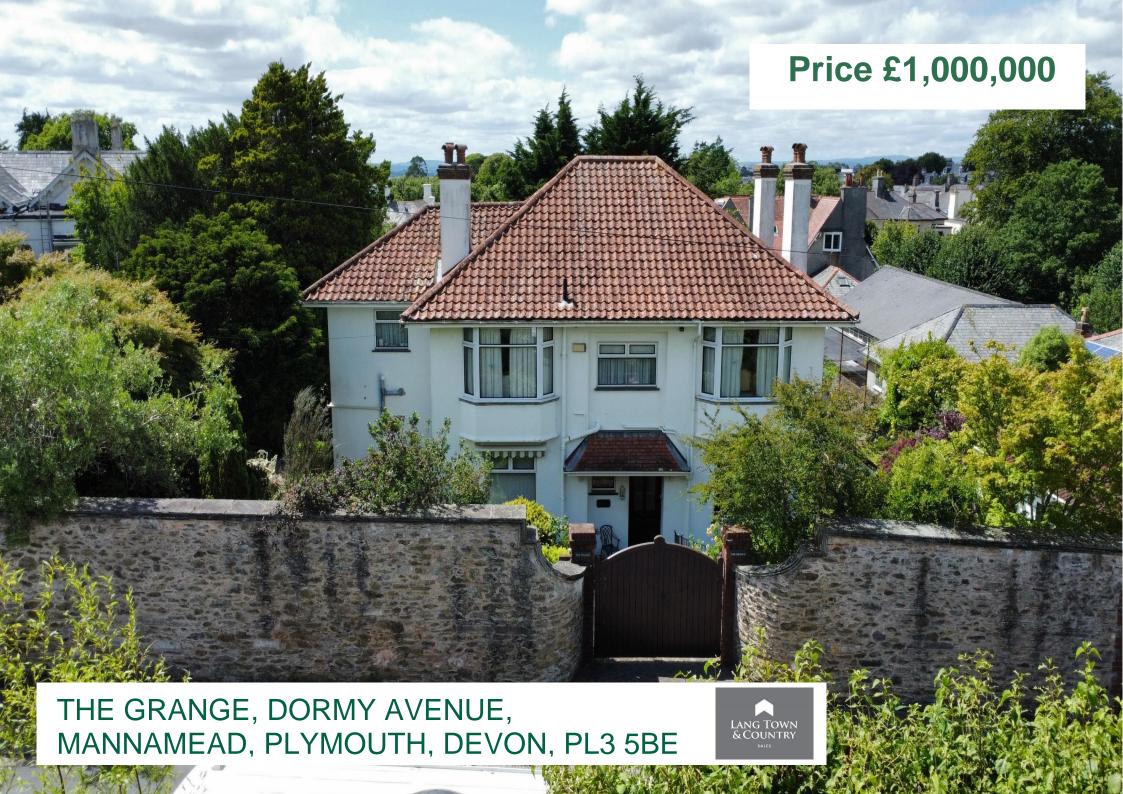

Lang Town and Country are delighted to offer this unique opportunity to purchase this 'hidden gem' in the heart of Mannamead, which is coming to the market for the first time for many years.

This exceptional detached property is set in its own completely walled and secluded grounds in the heart of the highly sought-after residential area of Mannamead. Upon entering, you are welcomed by a spacious entrance hallway that includes a convenient cloakroom and a study. The fully fitted kitchen, complemented by a utility room, caters to all culinary needs, while the separate dining room offers splendid views of the fabulous plot. The dual aspect lounge, both spacious and elegant, provides stunning views over the beautifully maintained gardens and the full-sized tennis court.

The property's grounds are a true highlight, meticulously maintained and featuring a superb variety of mature shrubs and bushes. The full-sized tennis court adds to the allure, providing a perfect recreational space. The walled and enclosed grounds ensure complete privacy, and there is convenient access to a double garage, adding to the property's appeal.