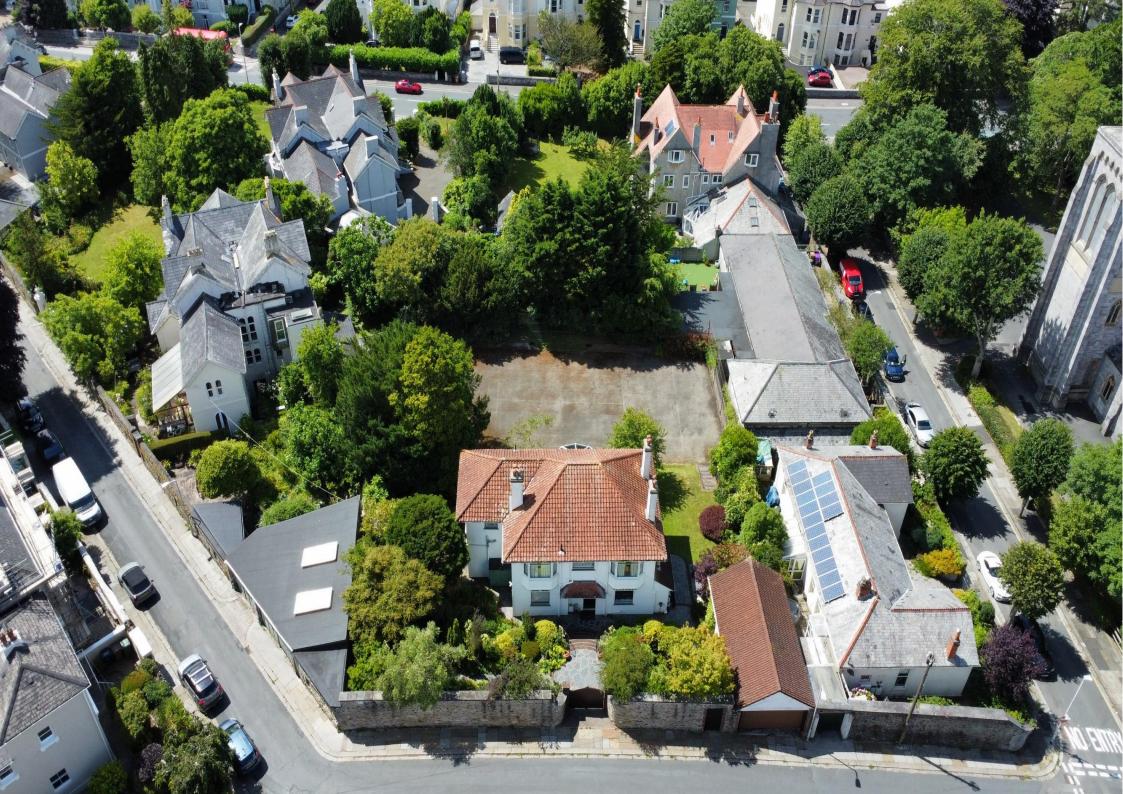

Lang Town and Country are delighted to offer this unique opportunity to purchase this 'hidden gem' in the heart of Mannamead, which is coming to the market for the first time for many years.

This exceptional detached property is set in its own completely walled and secluded grounds in the heart of the highly sought-after residential area of Mannamead. Upon entering, you are welcomed by a spacious entrance hallway that includes a convenient cloakroom and a study. The fully fitted kitchen, complemented by a utility room, caters to all culinary needs, while the separate dining room offers splendid views of the fabulous plot. The dual aspect lounge, both spacious and elegant, provides stunning views over the beautifully maintained gardens and the full-sized tennis court.

The property's grounds are a true highlight, meticulously maintained and featuring a superb variety of mature shrubs and bushes. The full-sized tennis court adds to the allure, providing a perfect recreational space. The walled and enclosed grounds ensure complete privacy, and there is convenient access to a double garage, adding to the property's appeal.