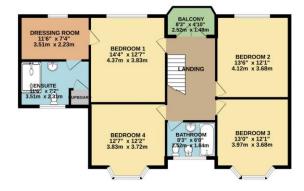

The first floor boasts four double bedrooms, including a master suite featuring a dressing room/bedroom five and a luxurious en-suite bathroom. An additional family bathroom serves the remaining bedrooms, ensuring ample space and comfort for all. From the landing there is a South facing balcony, where you can sit and relax overlooking the grounds.

TOTAL FLOOR AREA: 2259 sq.ft. (209.9 sq.m.) approx.

White every alternpt has been made to ensure the accuracy of the Boorplan contained here, measurements of doors, windows, from and my entered them see approximate and no reapproxibility is taken for any error, and the primer terms are approximate and no reapproxibility is taken for any error, prospective purchaser. The services, systems and appliances shown have not been tested and no guarantee as to their operability or efficiency can be given. Made with Metrops (2020 L.)