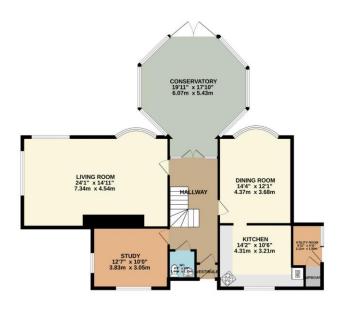

Lang Town and Country are delighted to offer this unique opportunity to purchase this 'hidden gem' in the heart of Mannamead, which is coming to the market for the first time for many years.

This exceptional detached property is set in its own completely walled and secluded grounds in the heart of the highly sought-after residential area of Mannamead. Upon entering, you are welcomed by a spacious entrance hallway that includes a convenient cloakroom and a study. The fully fitted kitchen, complemented by a utility room, caters to all culinary needs, while the separate dining room offers splendid views of the fabulous plot. The dual aspect lounge, both spacious and elegant, provides stunning views over the beautifully maintained gardens and the full-sized tennis court.

TOTAL FLOOR AREA: 2259 sq.ft. (209.9 sq.m.) approx.

White every alternpt has been made to ensure the accuracy of the Boorplan contained here, measurements of doors, windows, from and my entered them see approximate and no reapproxibility is taken for any error, and the primer terms are approximate and no reapproxibility is taken for any error, prospective purchaser. The services, systems and appliances shown have not been tested and no guarantee as to their operability or efficiency can be given. Made with Metrops (2020 L.)