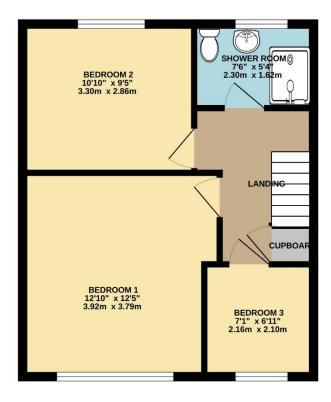

On the first floor there are three bedrooms, with bedroom one and three having fitted bedroom furniture. The separate shower room comprises a shower cubicle, wash hand basin, low flush W.C and fully tiled walls.

## TOTAL FLOOR AREA: 817 sq.ft. (75.9 sq.m.) approx.

Whilst every attempt has been made to ensure the accuracy of the floorplan contained here, measurements of doors, windows, rooms and any other items are approximate and no responsibility is taken for any error, omission or mis-statement. This plan is for illustrative purposes only and should be used as such by any prospective purchaser. The services, systems and appliances shown have not been tested and no guarantee as to their operability or efficiency can be given.