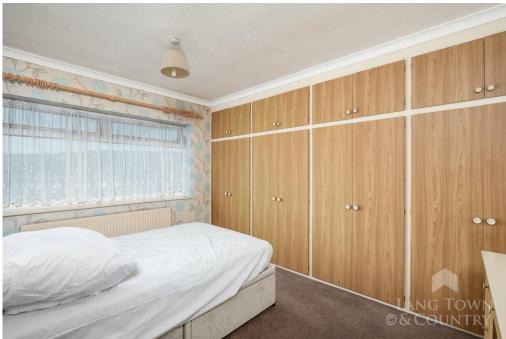

On the first floor there are three bedrooms, with bedroom one and three having fitted bedroom furniture. The separate shower room comprises a shower cubicle, wash hand basin, low flush W.C and fully tiled walls.