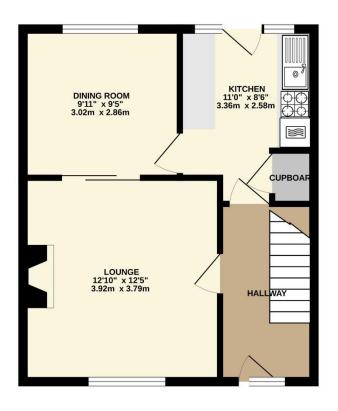

## TOTAL FLOOR AREA: 817 sq.ft. (75.9 sq.m.) approx.

Whilst every attempt has been made to ensure the accuracy of the floorplan contained here, measurements of doors, windows, rooms and any other items are approximate and no responsibility is taken for any error, omission or mis-statement. This plan is for illustrative purposes only and should be used as such by any prospective purchaser. The services, systems and appliances shown have not been tested and no guarantee as to their operability or efficiency can be given.

Made with Metropix ©2024

Lang Town & Country 6 Mannamead Road Plymouth PL4 7AA

Tel: 01752 256000

Email: property@langtownandcountry.com

www.langtownandcountry.com

Lang Town & Country endeavour to ensure the accuracy of property details produced and displayed, we have not tested any apparatus, equipment, fixtures, fittings or services and so cannot verify that they are connected, in working order or fit for purpose. A buyer must check the availability of any property and make an appointment to view before embarking on any journey to see a property.