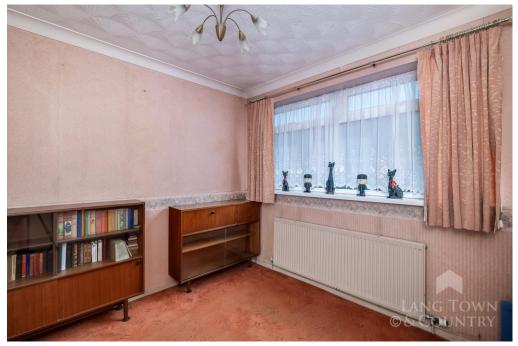

On the first floor there are three bedrooms, with bedroom one and three having fitted bedroom furniture. The separate shower room comprises a shower cubicle, wash hand basin, low flush W.C and fully tiled walls.