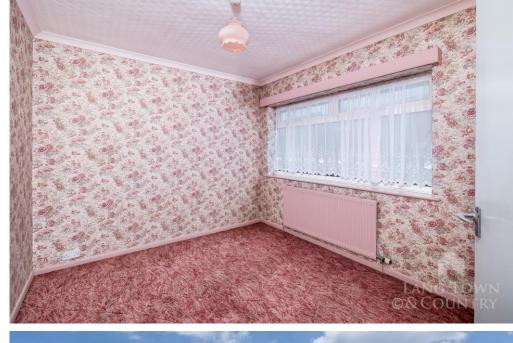

The property comprises an entrance hallway with the stairs to the first floor, with doors to the lounge with a window to the front and a fireplace with a back boiler and communicating doors to a separate dining room. The kitchen is fully fitted with a stainless-steel sink unit, a range of base units with matching wall cupboards, tiled walls and windows and a door leading to the rear garden. There is an integrated oven, hob with an extractor hood.