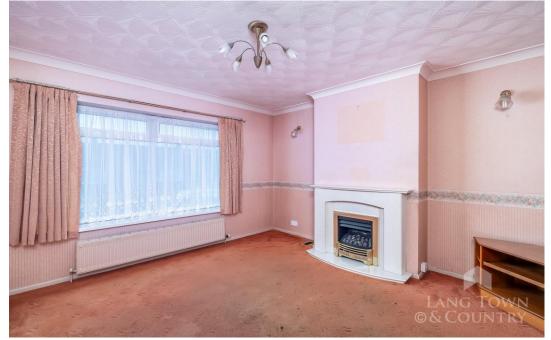

The property comprises an entrance hallway with the stairs to the first floor, with doors to the lounge with a window to the front and a fireplace with a back boiler and communicating doors to a separate dining room. The kitchen is fully fitted with a stainless-steel sink unit, a range of base units with matching wall cupboards, tiled walls and windows and a door leading to the rear garden. There is an integrated oven, hob with an extractor hood.