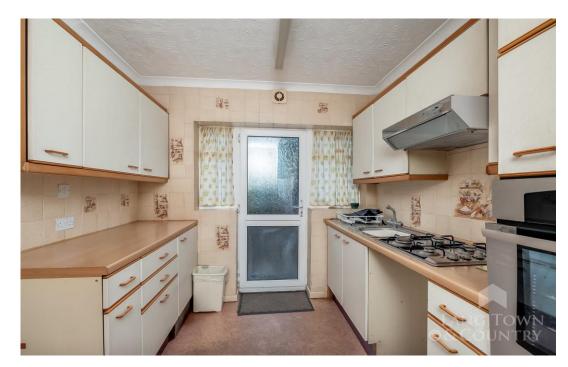

The property comprises an entrance hallway with the stairs to the first floor, with doors to the lounge with a window to the front and a fireplace with a back boiler and communicating doors to a separate dining room. The kitchen is fully fitted with a stainless-steel sink unit, a range of base units with matching wall cupboards, tiled walls and windows and a door leading to the rear garden. There is an integrated oven, hob with an extractor hood.