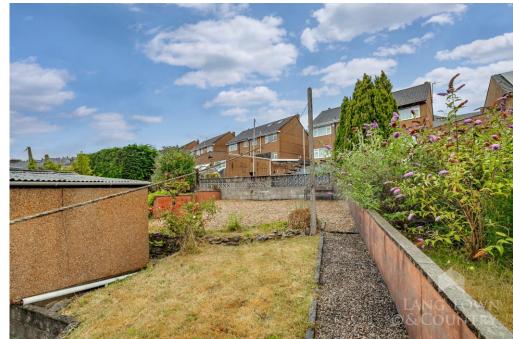

Externally there is a front garden with a variety of shrubs and bushes with access to the shared driveway leading to the garage. The good-sized rear garden is enclosed by a wall with a lawn and raised gravelled area.