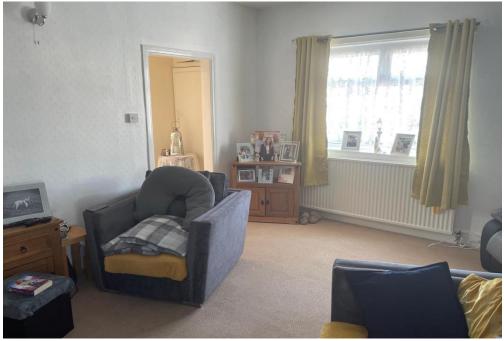

The first-floor apartment has its own separate entrance leading to the fully fitted kitchen with access to the inner hallway. The bathroom is well appointed with a panelled bath with shower over, wash hand basin and W.C. There spacious living room which has a focal fireplace and access via an internal lobby to the two generous bedrooms.