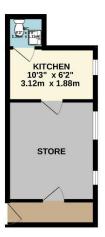

GROUND FLOOR 226 sq.ft. (21.0 sq.m.) approx. 1ST FLOOR 657 sq.ft. (61.1 sq.m.) approx

TOTAL FLOOR AREA: 883 sq.ft. (82.1 sq.m.) approx.

White every attempt has been made to ensure the accuracy of the floorfain contained here, measurements of doors, window, one owns and any other lines are approximate and no responsibility is best no far any encountries the stem for any encountries to on mis-statement. This plan is for illustrative purposes only and should be used as such by any prospective purchaser. The services, systems and appliances shown have not been tested and no guarantee as to their operations or efficiency can be given.