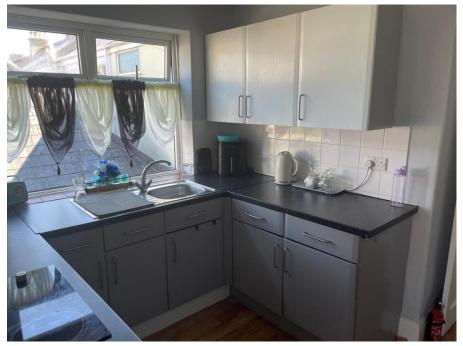

The first-floor apartment has its own separate entrance leading to the fully fitted kitchen with access to the inner hallway. The bathroom is well appointed with a panelled bath with shower over, wash hand basin and W.C. There spacious living room which has a focal fireplace and access via an internal lobby to the two generous bedrooms.