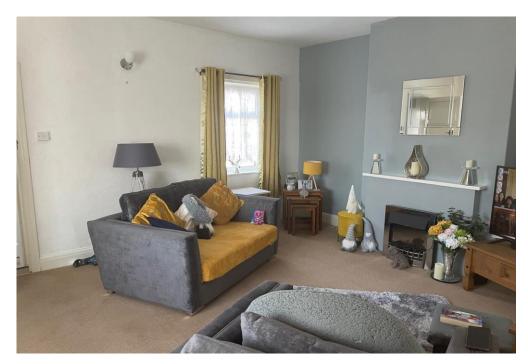

The first-floor apartment has its own separate entrance leading to the fully fitted kitchen with access to the inner hallway. The bathroom is well appointed with a panelled bath with shower over, wash hand basin and W.C. There spacious living room which has a focal fireplace and access via an internal lobby to the two generous bedrooms.