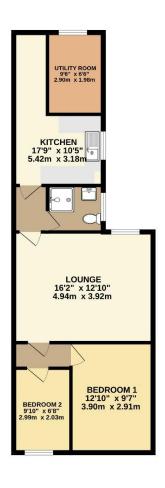

The accommodation comprises a ground floor shop area, currently being used as a Hairdressers, with a kitchen area, W.C and office / storeroom. There is an additional storeroom, kitchen and W.C with its own separate access from the side if the building.

The first-floor apartment has its own separate entrance leading to the fully fitted kitchen with access to the inner hallway. The bathroom is well appointed with a panelled bath with shower over, wash hand basin and W.C. There spacious living room which has a focal fireplace and access via an internal lobby to the two generous bedrooms.

Externally there is a small courtyard and access to a garage.

An early viewing is essential to appreciate this versatile property in a great location.

To view this property call Lang Town & Country Estate Agents on 01752 256000

GROUND FLOOR 226 sq.ft. (21.0 sq.m.) approx. 1ST FLOOR 657 sq.ft. (61.1 sq.m.) approx

TOTAL FLOOR AREA: 883 sq.ft. (82.1 sq.m.) approx.

White every attempt has been made to ensure the accuracy of the floorfain contained here, measurements of doors, window, one owns and any other lines are approximate and no responsibility is best no far any encountries the stem for any encountries to on mis-statement. This plan is for illustrative purposes only and should be used as such by any prospective purchaser. The services, systems and appliances shown have not been tested and no guarantee as to their operations or efficiency can be given.