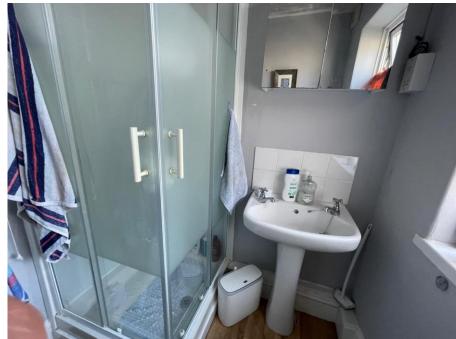

The first-floor apartment has its own separate entrance leading to the fully fitted kitchen with access to the inner hallway. The bathroom is well appointed with a panelled bath with shower over, wash hand basin and W.C. There spacious living room which has a focal fireplace and access via an internal lobby to the two generous bedrooms.