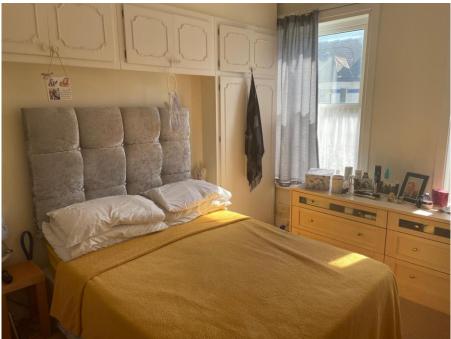

The first-floor apartment has its own separate entrance leading to the fully fitted kitchen with access to the inner hallway. The bathroom is well appointed with a panelled bath with shower over, wash hand basin and W.C. There spacious living room which has a focal fireplace and access via an internal lobby to the two generous bedrooms.