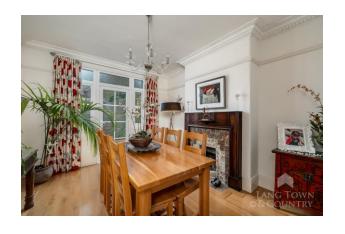

Through the welcoming entrance, French oak flooring adorns the hallway, seamlessly flowing into the bright and airy living room and dining room. These well-proportioned spaces are ideal for entertaining guests and enjoying cherished family moments. Retaining its original character, the house boasts attractive original features which add a touch of timeless sophistication.