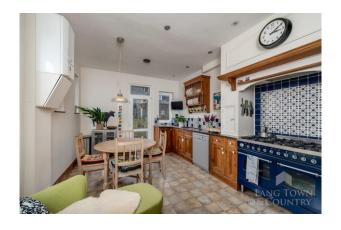

The kitchen breakfast room offers a functional space for culinary enthusiasts, complete with ample hand-built cabinetry, sleek Granite countertops, and updated modern appliances. Included in the kitchen is the range cooker and the dishwasher. Adjacent lies a utility room, providing additional storage and convenience. A separate WC adds to the practicality of this home.