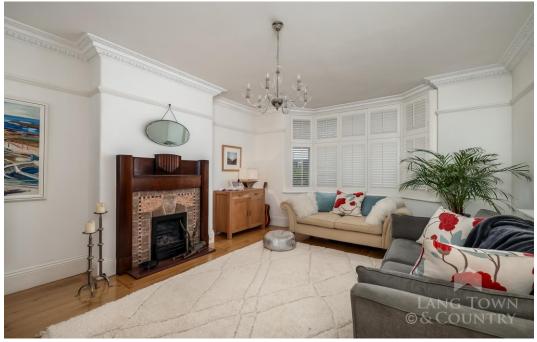

Through the welcoming entrance, French oak flooring adorns the hallway, seamlessly flowing into the bright and airy living room and dining room. These well-proportioned spaces are ideal for entertaining guests and enjoying cherished family moments. Retaining its original character, the house boasts attractive original features which add a touch of timeless sophistication.