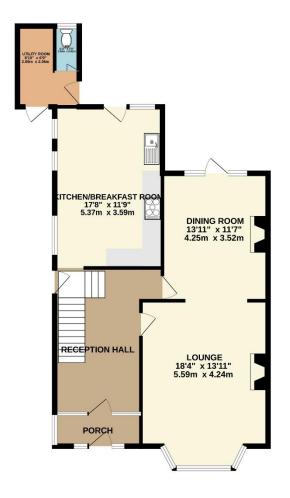

Through the welcoming entrance, French oak flooring adorns the hallway, seamlessly flowing into the bright and airy living room and dining room. These well-proportioned spaces are ideal for entertaining guests and enjoying cherished family moments. Retaining its original character, the house boasts attractive original features which add a touch of timeless sophistication.

The kitchen breakfast room offers a functional space for culinary enthusiasts, complete with ample hand-built cabinetry, sleek Granite countertops, and updated modern appliances. Included in the kitchen is the range cooker and the dishwasher. Adjacent lies a utility room, providing additional storage and convenience. A separate WC adds to the practicality of this home.

Convenience is ensured with the inclusion of a large garage, providing ample storage for a vehicle and additional belongings.

Overall, this 4-bedroom semi-detached house presents a unique opportunity to acquire a well-kept abode, rich in history and style. With its attractive original features, spacious layout, and captivating views, this property is perfect for those seeking a home that effortlessly blends character with modern living. An early viewing is recommended to fully appreciate all that this exceptional residence has to offer.

To view this property call Lang Town & Country Estate Agents on 01752 256000.

TOTAL FLOOR AREA: 1644 sq.ft. (152.7 sq.m.) approx.

Whilst every attempt has been made to ensure the accuracy of the floraginal contained here, measurements of doors, windows, coons and any other items are approximate and no responsibility is taken for any error, prospective purchaser. The services, systems and appliances shown have not been tested and no guarantee as to their operability or efficiency can be given. Made with Metropix 2020.