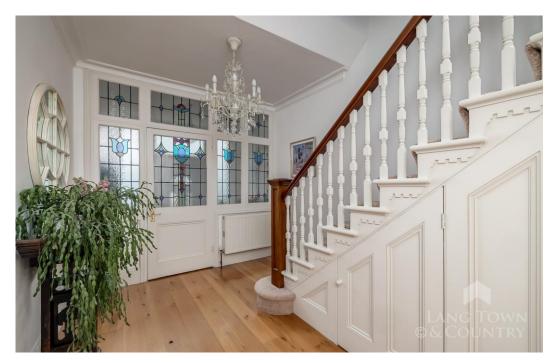

Through the welcoming entrance, French oak flooring adorns the hallway, seamlessly flowing into the bright and airy living room and dining room. These well-proportioned spaces are ideal for entertaining guests and enjoying cherished family moments. Retaining its original character, the house boasts attractive original features which add a touch of timeless sophistication.