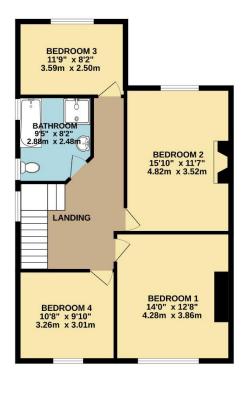

Upstairs, the four generously sized bedrooms offer comfortable living spaces for growing families. The family bathroom, thoughtfully designed, exudes a sense of tranquillity with its tasteful fittings and fixtures.

To view this property call Lang Town & Country Estate Agents on 01752 256000.

TOTAL FLOOR AREA: 1644 sq.ft. (152.7 sq.m.) approx.

Whilst every attempt has been made to ensure the accuracy of the floraginal contained here, measurements of doors, windows, coons and any other items are approximate and no responsibility is taken for any error, prospective purchaser. The services, systems and appliances shown have not been tested and no guarantee as to their operability or efficiency can be given. Made with Metropix 2020.