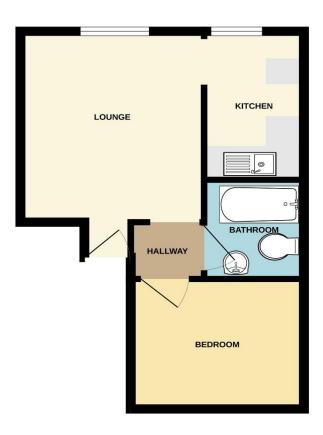

The property comprises a Lounge, with an open outlook over a local park, with an opening to the fitted kitchen. One double bedroom and a bathroom.

An early viewing is essential to appreciate this first-floor apartment in a very convenient location.

To view this property call Lang Town & Country Estate Agents on 01752 256000

Whist every attempt has been made to ensure the accuracy of the floorplan contained here, measurements of doors, windows, rooms and any other terms are approximate and no responsibility is taken for any error, prospective purchaser. The services, systems and appliances shown have not been tested and no guarantee as to their operability of efficiency can be given.