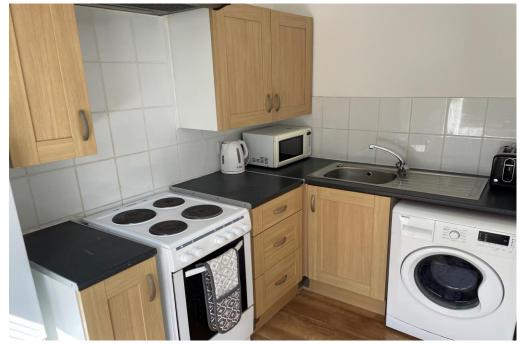

The property comprises a Lounge, with an open outlook over a local park, with an opening to the fitted kitchen. One double bedroom and a bathroom.

An early viewing is essential to appreciate this first-floor apartment in a very convenient location.