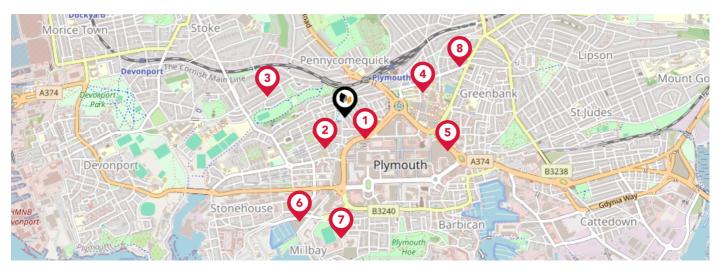

## **Schools**

|   |                                                                                                   | Nursery | Primary      | Secondary    | College | Private |
|---|---------------------------------------------------------------------------------------------------|---------|--------------|--------------|---------|---------|
| 1 | Pilgrim Primary Academy Ofsted Rating: Outstanding   Pupils: 368   Distance:0.14                  |         |              |              |         |         |
| 2 | The Cathedral School of St Mary Ofsted Rating: Requires improvement   Pupils: 105   Distance:0.17 |         | <b>▽</b>     |              |         |         |
| 3 | Stuart Road Primary School Ofsted Rating: Good   Pupils: 199   Distance:0.38                      |         | <b>✓</b>     |              |         |         |
| 4 | Fletewood School at Derry Villas Ofsted Rating: Good   Pupils: 50   Distance:0.39                 |         | $\checkmark$ |              |         |         |
| 5 | Plymouth College of Art Ofsted Rating: Good   Pupils:0   Distance:0.51                            |         |              | $\checkmark$ |         |         |
| 6 | Millbay Academy Ofsted Rating: Good   Pupils: 1020   Distance:0.54                                |         | <b>▽</b>     | $\checkmark$ |         |         |
| 7 | St Andrew's Cof E VA Primary School Ofsted Rating: Good   Pupils: 202   Distance:0.57             |         |              |              |         |         |
| 8 | Plymouth High School for Girls Ofsted Rating: Good   Pupils:0   Distance:0.59                     |         |              | $\checkmark$ |         |         |

## Schools

|     |                                                                                        | Nursery | Primary      | Secondary    | College | Private |
|-----|----------------------------------------------------------------------------------------|---------|--------------|--------------|---------|---------|
| 9   | High Street Primary Academy Ofsted Rating: Good   Pupils: 141   Distance: 0.6          |         | $\checkmark$ |              |         |         |
| 10  | Devonport High School for Boys Ofsted Rating: Good   Pupils: 1229   Distance:0.6       |         |              | $\checkmark$ |         |         |
| 11) | Stoke Damerel Community College Ofsted Rating: Good   Pupils: 1291   Distance:0.61     |         |              | <b>✓</b>     |         |         |
| 12  | Scott Medical and Healthcare College Ofsted Rating: Good   Pupils: 360   Distance:0.61 |         |              | $\checkmark$ |         |         |
| 13  | Mount Street Primary School Ofsted Rating: Good   Pupils: 220   Distance: 0.64         |         | ✓            |              |         |         |
| 14  | ACE Schools Plymouth Ofsted Rating: Good   Pupils: 220   Distance: 0.66                |         |              | $\checkmark$ |         |         |
| 15) | Stoke Damerel Primary School Ofsted Rating: Good   Pupils: 405   Distance: 0.76        |         | $\checkmark$ |              |         |         |
| 16) | Plymouth College Ofsted Rating: Not Rated   Pupils: 640   Distance:0.76                |         |              | $\checkmark$ |         |         |