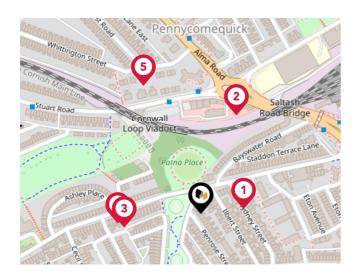

### Bus Stops/Stations

| Pin | Name             | Distance   |  |
|-----|------------------|------------|--|
| 1   | Sydney Street    |            |  |
| 2   | Pennycomequick   |            |  |
| 3   | Melbourne Street | 0.09 miles |  |
| 4   | Arundel Crescent | 0.1 miles  |  |
| 5   | Amherst Road     | 0.17 miles |  |