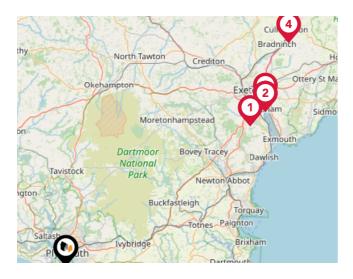

### Airports/Helipads

| _ | Pin | Name                            | Distance    |  |
|---|-----|---------------------------------|-------------|--|
| 1 |     | Plymouth City Airport           | 3.65 miles  |  |
|   | 2   | Exeter International<br>Airport | 40.48 miles |  |
|   | 3   | Newquay St Mawgan<br>Airport    | 38.09 miles |  |
|   | 4   | Penzance Airport                | 62.94 miles |  |