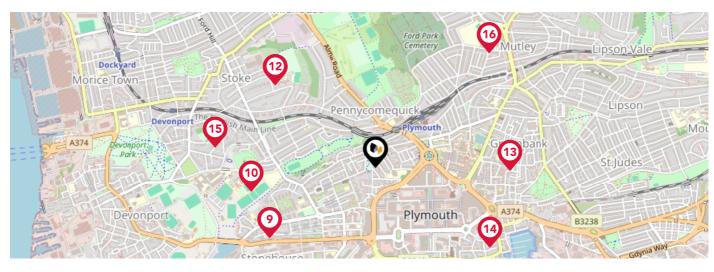

## **Schools**

|   |                                                                                                   | Nursery | Primary      | Secondary    | College | Private |
|---|---------------------------------------------------------------------------------------------------|---------|--------------|--------------|---------|---------|
| 1 | Pilgrim Primary Academy Ofsted Rating: Outstanding   Pupils: 368   Distance:0.14                  |         |              |              |         |         |
| 2 | The Cathedral School of St Mary Ofsted Rating: Requires improvement   Pupils: 105   Distance:0.17 |         | <b>▽</b>     |              |         |         |
| 3 | Stuart Road Primary School Ofsted Rating: Good   Pupils: 199   Distance:0.38                      |         | <b>✓</b>     |              |         |         |
| 4 | Fletewood School at Derry Villas Ofsted Rating: Good   Pupils: 50   Distance:0.39                 |         | $\checkmark$ |              |         |         |
| 5 | Plymouth College of Art Ofsted Rating: Good   Pupils:0   Distance:0.51                            |         |              | $\checkmark$ |         |         |
| 6 | Millbay Academy Ofsted Rating: Good   Pupils: 1020   Distance:0.54                                |         | <b>▽</b>     | $\checkmark$ |         |         |
| 7 | St Andrew's Cof E VA Primary School Ofsted Rating: Good   Pupils: 202   Distance:0.57             |         |              |              |         |         |
| 8 | Plymouth High School for Girls Ofsted Rating: Good   Pupils:0   Distance:0.59                     |         |              | $\checkmark$ |         |         |

## Schools

|     |                                                                                        | Nursery | Primary      | Secondary    | College | Private |
|-----|----------------------------------------------------------------------------------------|---------|--------------|--------------|---------|---------|
| 9   | High Street Primary Academy Ofsted Rating: Good   Pupils: 141   Distance: 0.6          |         | $\checkmark$ |              |         |         |
| 10  | Devonport High School for Boys Ofsted Rating: Good   Pupils: 1229   Distance:0.6       |         |              | $\checkmark$ |         |         |
| 11) | Stoke Damerel Community College Ofsted Rating: Good   Pupils: 1291   Distance:0.61     |         |              | <b>✓</b>     |         |         |
| 12  | Scott Medical and Healthcare College Ofsted Rating: Good   Pupils: 360   Distance:0.61 |         |              | $\checkmark$ |         |         |
| 13  | Mount Street Primary School Ofsted Rating: Good   Pupils: 220   Distance: 0.64         |         | ✓            |              |         |         |
| 14  | ACE Schools Plymouth Ofsted Rating: Good   Pupils: 220   Distance: 0.66                |         |              | $\checkmark$ |         |         |
| 15) | Stoke Damerel Primary School Ofsted Rating: Good   Pupils: 405   Distance: 0.76        |         | $\checkmark$ |              |         |         |
| 16) | Plymouth College Ofsted Rating: Not Rated   Pupils: 640   Distance:0.76                |         |              | $\checkmark$ |         |         |