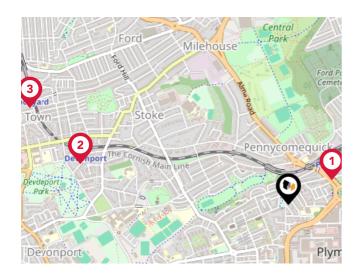

#### National Rail Stations

| Pin | Pin Name                            |           |
|-----|-------------------------------------|-----------|
| 1   | Plymouth Rail Station               |           |
| 2   | Devonport Rail Station              | 1 miles   |
| 3   | Dockyard (Plymouth) Rail<br>Station | 1.3 miles |