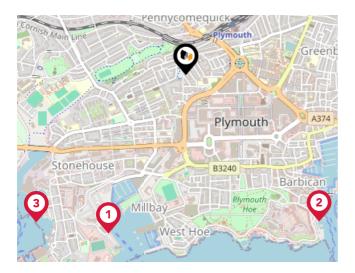

### Ferry Terminals

| Pin | Pin Name                              |            |
|-----|---------------------------------------|------------|
| 1   | Plymouth Ferry Terminal               | 0.84 miles |
| 2   | Plymouth (Barbican)<br>Landing Stage  | 0.94 miles |
| 3   | Plymouth Stonehouse<br>Ferry Terminal | 0.99 miles |