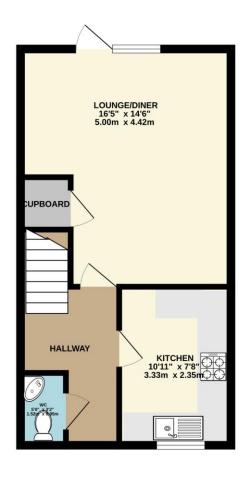

15 The Old Laundry is a deceptively spacious and imaginatively designed modern townhouse which was completed in 2001 and is situated in a quiet and desirable cul-de-sac. The accommodation on the ground floor comprises of an entrance hall, fitted kitchen, cloakroom, lounge with a large storage cupboard and patio doors out onto the enclosed rear walled garden.

Upstairs there are three bedrooms, a family bathroom complete with shower over bath, wash hand basin and WC and a useful cupboard, perfect for storing household items.

To the front of the property there are 2 allocated parking spaces, and we understand this property is being sold with no onward chain.