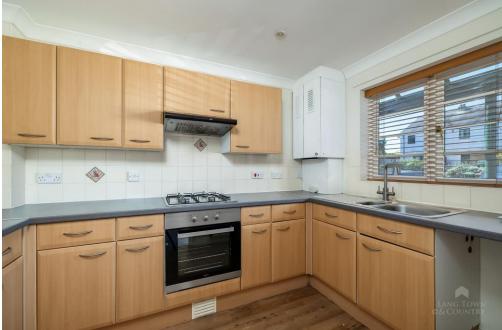

15 The Old Laundry is a deceptively spacious and imaginatively designed modern townhouse which was completed in 2001 and is situated in a quiet and desirable cul-de-sac. The accommodation on the ground floor comprises of an entrance hall, fitted kitchen, cloakroom, lounge with a large storage cupboard and patio doors out onto the enclosed rear walled garden.