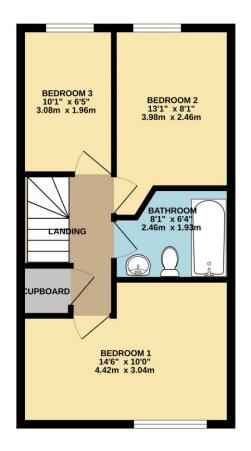

Upstairs there are three bedrooms, a family bathroom complete with shower over bath, wash hand basin and WC and a useful cupboard, perfect for storing household items.

To the front of the property there are 2 allocated parking spaces, and we understand this property is being sold with no onward chain.