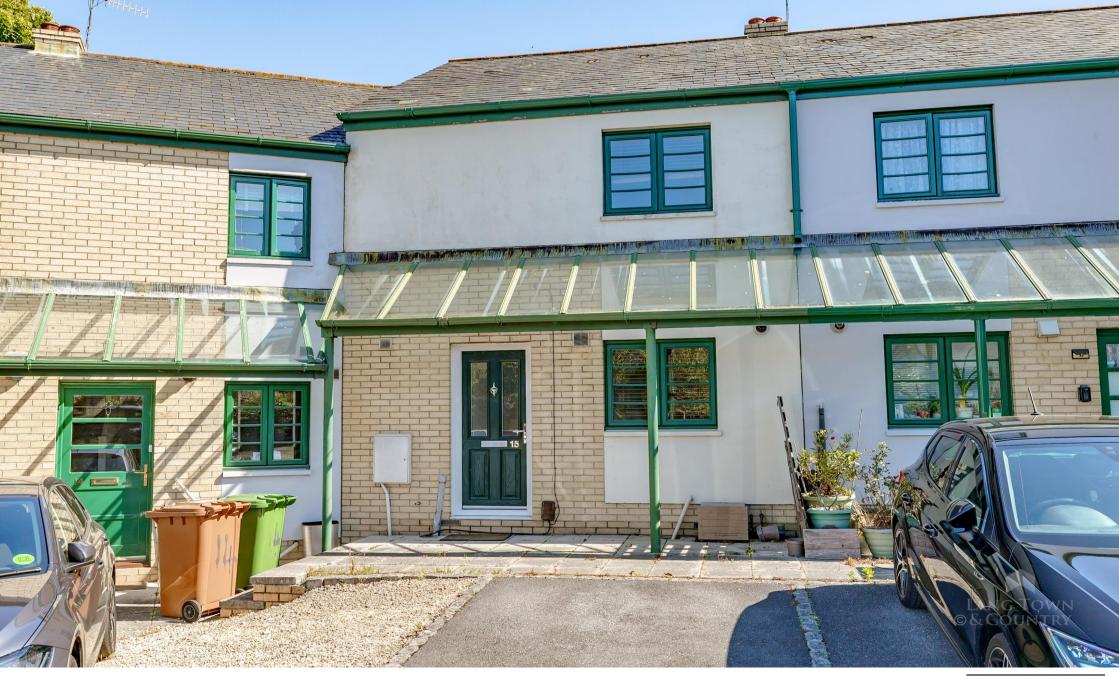

15 The Old Laundry, Millfields, Plymouth, Devon, PL1 3NL

"Millfields", comprises an historic former Royal Naval Hospital occupying secure landscaped walled grounds of approximately 26 acres less than one mile West of the City Centre. This fascinating redevelopment is a designated conservation area administered by English Heritage featuring 24 hr security, road network and ground maintenance.

15 The Old Laundry is a deceptively spacious and imaginatively designed modern townhouse which was completed in 2001 and is situated in a quiet and desirable cul-de-sac. The accommodation on the ground floor comprises of an entrance hall, fitted kitchen, cloakroom, lounge with a large storage cupboard and patio doors out onto the enclosed rear walled garden.

Upstairs there are three bedrooms, a family bathroom complete with shower over bath, wash hand basin and WC and a useful cupboard, perfect for storing household items.

To the front of the property there are 2 allocated parking spaces, and we understand this property is being sold with no onward chain.