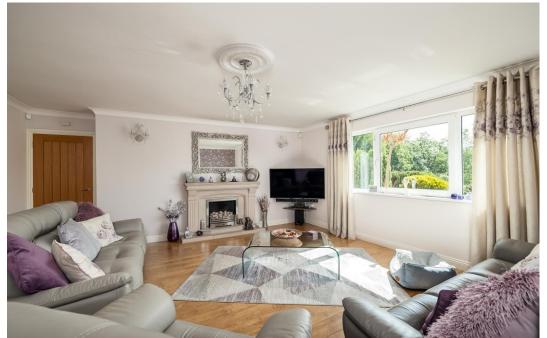

This property boasts ample parking with a block-paved driveway and a double garage to the front with a mezzanine level, power and remote-controlled roller door.

Upon entering, you are greeted by a welcoming entrance hall featuring a stunning solid oak wood staircase. The spacious sitting room, with its cosy gas fire, provides a perfect space for relaxation. Adjacent to this is the dining room, complete with a serving hatch. The well-appointed modern kitchen/breakfast room includes a Rangemaster gas cooker, integrated dishwasher and an array of wall and base units, offering ample storage and functionality. A separate utility room adds to the convenience.