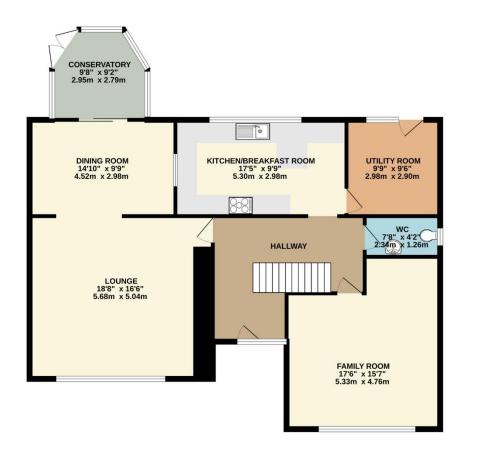

This property boasts ample parking with a block-paved driveway and a double garage to the front with a mezzanine level, power and remote-controlled roller door.

Upon entering, you are greeted by a welcoming entrance hall featuring a stunning solid oak wood staircase. The spacious sitting room, with its cosy gas fire, provides a perfect space for relaxation. Adjacent to this is the dining room, complete with a serving hatch. The well-appointed modern kitchen/breakfast room includes a Rangemaster gas cooker, integrated dishwasher and an array of wall and base units, offering ample storage and functionality. A separate utility room adds to the convenience.

The ground floor also includes a fabulous family room/bar, ideal for entertaining and a convenient downstairs cloakroom. The heated conservatory provides a warm and inviting space to enjoy the views of the beautifully landscaped garden regardless of the season.

## TOTAL FLOOR AREA: 2098 sq.ft. (194.9 sq.m.) approx.

Whilst every attempt has been made to ensure the accuracy of the floorplan contained here, measurements of doors, windows, rooms and any other items are approximate and no responsibility is taken for any error, omission or mis-statement. This plan is for illustrative purposes only and should be used as such by any prospective purchaser. The services, systems and appliances shown have not been tested and no guarantee as to their operability or efficiency can be given.