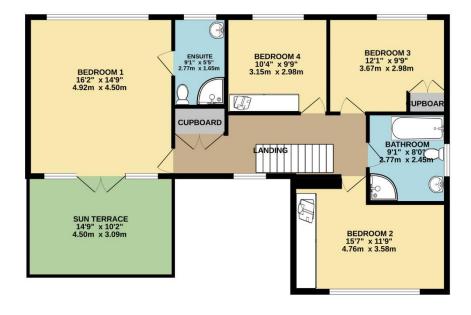

Upstairs the property features four double bedrooms. The master bedroom benefits from an ensuite shower room and a large balcony, while bedrooms two and three include built-in sliding wardrobes. Bedroom four offers a spacious double cupboard. The family bathroom is a true retreat, complete with a jacuzzi-style air bath with a shower, a corner shower cubicle, a wash hand basin, heated towel rail and WC.

## TOTAL FLOOR AREA: 2098 sq.ft. (194.9 sq.m.) approx.

Whilst every attempt has been made to ensure the accuracy of the floorplan contained here, measurements of doors, windows, rooms and any other items are approximate and no responsibility is taken for any error, omission or mis-statement. This plan is for illustrative purposes only and should be used as such by any prospective purchaser. The services, systems and appliances shown have not been tested and no guarantee as to their operability or efficiency can be given.