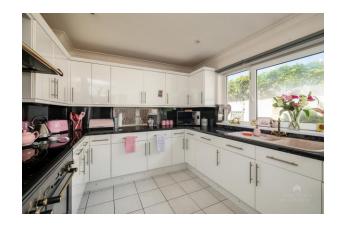

This property boasts ample parking with a block-paved driveway and a double garage to the front with a mezzanine level, power and remote-controlled roller door.

Upon entering, you are greeted by a welcoming entrance hall featuring a stunning solid oak wood staircase. The spacious sitting room, with its cosy gas fire, provides a perfect space for relaxation. Adjacent to this is the dining room, complete with a serving hatch. The well-appointed modern kitchen/breakfast room includes a Rangemaster gas cooker, integrated dishwasher and an array of wall and base units, offering ample storage and functionality. A separate utility room adds to the convenience.