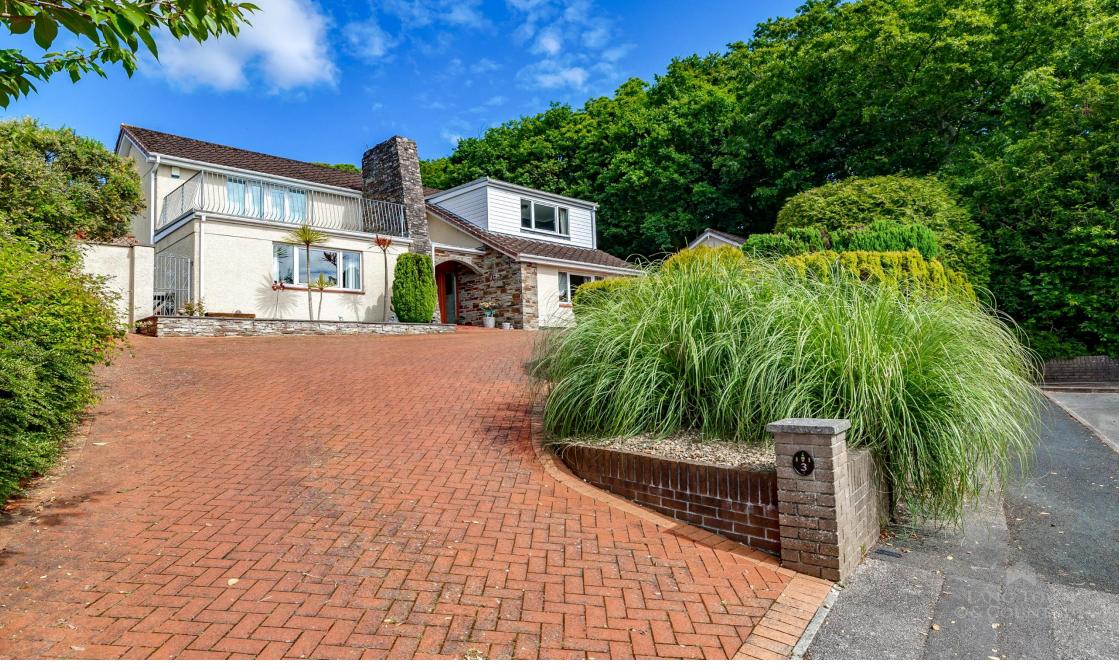

## Price £650,000

Welcome to this exceptional detached four-bedroom house, situated on a generous plot at the end of a quiet cul-de-sac and built in circa 1976. The property is situated on the edge of the idyllic National Trust Plymbridge Woods which has a wonderful array of wildlife, cycle tracks, woodland walks and history. The property is conveniently located close to supermarkets, park and ride bus service, access to the A38 dual carriageway, Derriford/Nuffield hospitals and the natural beauty of Dartmoor National Park.

This property boasts ample parking with a block-paved driveway and a double garage to the front with a mezzanine level, power and remote-controlled roller door.

Upon entering, you are greeted by a welcoming entrance hall featuring a stunning solid oak wood staircase. The spacious sitting room, with its cosy gas fire, provides a perfect space for relaxation. Adjacent to this is the dining room, complete with a serving hatch. The well-appointed modern kitchen/breakfast room includes a Rangemaster gas cooker, integrated dishwasher and an array of wall and base units, offering ample storage and functionality. A separate utility room adds to the convenience.