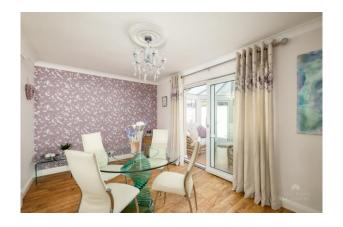

This property boasts ample parking with a block-paved driveway and a double garage to the front with a mezzanine level, power and remote-controlled roller door.

Upon entering, you are greeted by a welcoming entrance hall featuring a stunning solid oak wood staircase. The spacious sitting room, with its cosy gas fire, provides a perfect space for relaxation. Adjacent to this is the dining room, complete with a serving hatch. The well-appointed modern kitchen/breakfast room includes a Rangemaster gas cooker, integrated dishwasher and an array of wall and base units, offering ample storage and functionality. A separate utility room adds to the convenience.