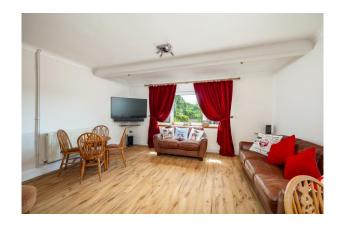

This property boasts ample parking with a block-paved driveway and a double garage to the front with a mezzanine level, power and remote-controlled roller door.

Upon entering, you are greeted by a welcoming entrance hall featuring a stunning solid oak wood staircase. The spacious sitting room, with its cosy gas fire, provides a perfect space for relaxation. Adjacent to this is the dining room, complete with a serving hatch. The well-appointed modern kitchen/breakfast room includes a Rangemaster gas cooker, integrated dishwasher and an array of wall and base units, offering ample storage and functionality. A separate utility room adds to the convenience.