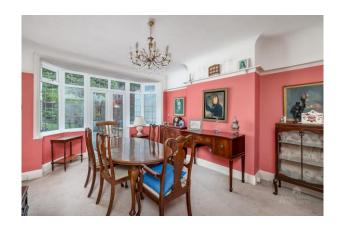

The spacious accommodation comprises a splendid, panelled entrance hallway, a sitting room with a bay window which in turn incorporates a window seat, a feature fireplace and an archway through to the dining room which in turn has double glazed doors to the patio and pleasant rear garden. There is a breakfast room with an archway through to the kitchen which also has double glazed doors to the rear gardens. The kitchen has a range of wall and base units, larder cupboard and a fitted gas Rangemaster cooker. Conveniently the ground floor also has a cloakroom/WC.