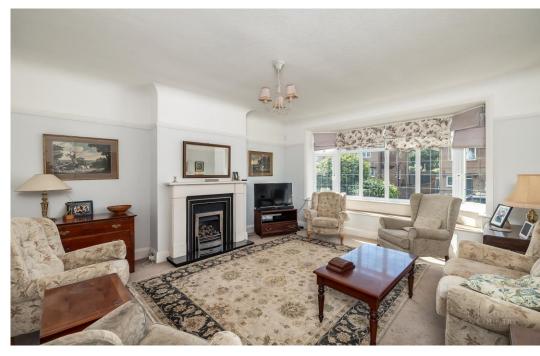

The spacious accommodation comprises a splendid, panelled entrance hallway, a sitting room with a bay window which in turn incorporates a window seat, a feature fireplace and an archway through to the dining room which in turn has double glazed doors to the patio and pleasant rear garden. There is a breakfast room with an archway through to the kitchen which also has double glazed doors to the rear gardens. The kitchen has a range of wall and base units, larder cupboard and a fitted gas Rangemaster cooker. Conveniently the ground floor also has a cloakroom/WC.