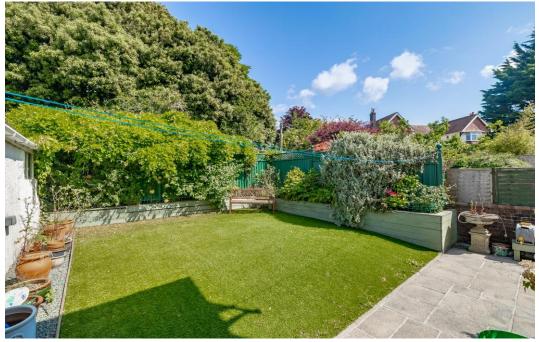

A long drive leads via the side of the property to a large single garage with lighting, power and an up and over door. The delightful and sheltered rear gardens are a splendid feature of the property. There is a secluded patio area which immediately adjoins the property and there is an artificial lawn bordered by raised flowerbeds. The gardens back on the ground of 'Torr Home'.