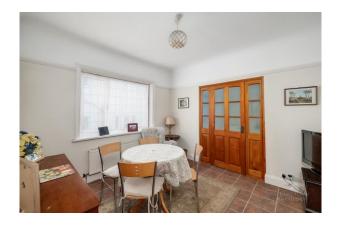

The spacious accommodation comprises a splendid, panelled entrance hallway, a sitting room with a bay window which in turn incorporates a window seat, a feature fireplace and an archway through to the dining room which in turn has double glazed doors to the patio and pleasant rear garden. There is a breakfast room with an archway through to the kitchen which also has double glazed doors to the rear gardens. The kitchen has a range of wall and base units, larder cupboard and a fitted gas Rangemaster cooker. Conveniently the ground floor also has a cloakroom/WC.