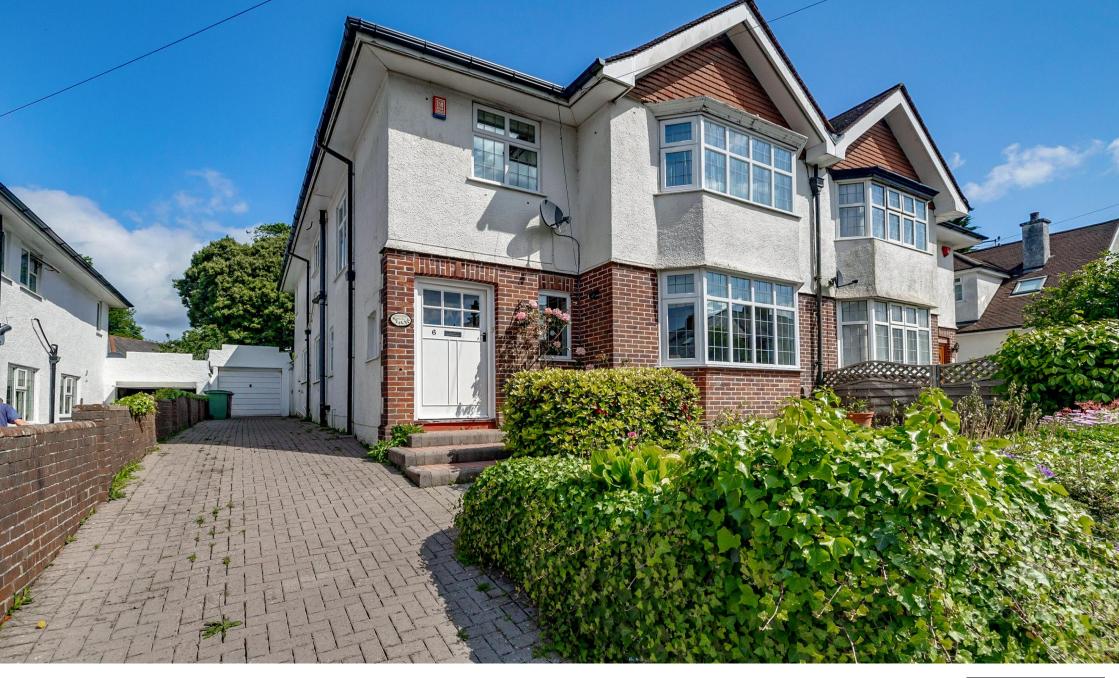

A long drive leads via the side of the property to a large single garage with lighting, power and an up and over door. The delightful and sheltered rear gardens are a splendid feature of the property. There is a secluded patio area which immediately adjoins the property and there is an artificial lawn bordered by raised flowerbeds. The gardens back on the ground of 'Torr Home'.