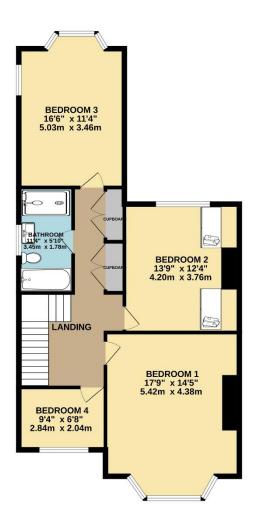

On the first floor are four bedrooms and a family bathroom with a quality Mira shower system and white suite incorporating an enclosed panelled bath, vanity unit with built in cupboard and a WC. There are also 2 large airing cupboards on the first floor.