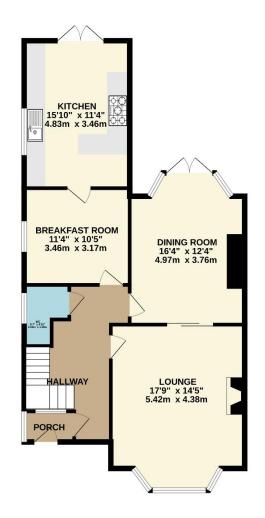

The spacious accommodation comprises a splendid, panelled entrance hallway, a sitting room with a bay window which in turn incorporates a window seat, a feature fireplace and an archway through to the dining room which in turn has double glazed doors to the patio and pleasant rear garden. There is a breakfast room with an archway through to the kitchen which also has double glazed doors to the rear gardens. The kitchen has a range of wall and base units, larder cupboard and a fitted gas Rangemaster cooker. Conveniently the ground floor also has a cloakroom/WC.