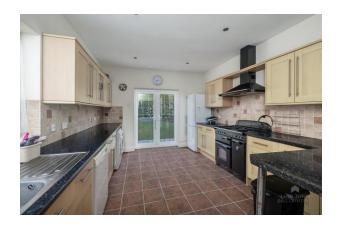

The spacious accommodation comprises a splendid, panelled entrance hallway, a sitting room with a bay window which in turn incorporates a window seat, a feature fireplace and an archway through to the dining room which in turn has double glazed doors to the patio and pleasant rear garden. There is a breakfast room with an archway through to the kitchen which also has double glazed doors to the rear gardens. The kitchen has a range of wall and base units, larder cupboard and a fitted gas Rangemaster cooker. Conveniently the ground floor also has a cloakroom/WC.