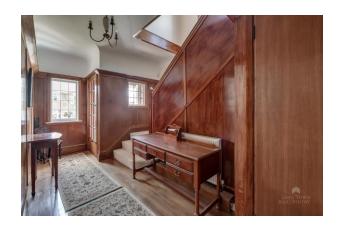

The spacious accommodation comprises a splendid, panelled entrance hallway, a sitting room with a bay window which in turn incorporates a window seat, a feature fireplace and an archway through to the dining room which in turn has double glazed doors to the patio and pleasant rear garden. There is a breakfast room with an archway through to the kitchen which also has double glazed doors to the rear gardens. The kitchen has a range of wall and base units, larder cupboard and a fitted gas Rangemaster cooker. Conveniently the ground floor also has a cloakroom/WC.