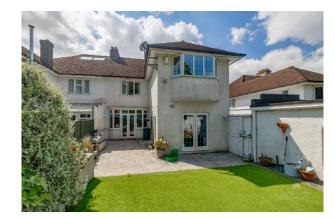

A long drive leads via the side of the property to a large single garage with lighting, power and an up and over door. The delightful and sheltered rear gardens are a splendid feature of the property. There is a secluded patio area which immediately adjoins the property and there is an artificial lawn bordered by raised flowerbeds. The gardens back on the ground of 'Torr Home'.