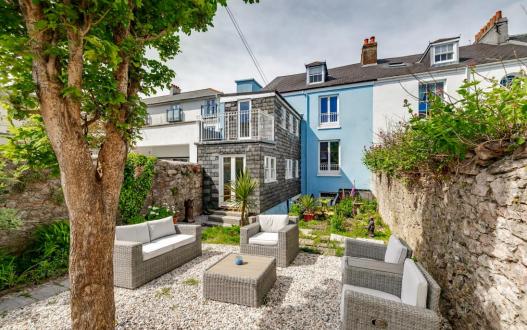

Externally there are beautiful gardens, benefitting from a southerly facing aspect. There is a wonderful laid to lawn area, further spacious patio area and outbuilding, perfect for summer BBQ's and parties.