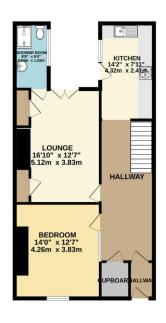

Stairs rise to top floor where there are a further two bedrooms and a shower room. Importantly, the property benefits from a self-contained flat which can be accessed via inside the property, or stairs leading down from Emma Place. This is a superb addition offering a haven for visiting family or additional income in the form of an AST or short term lets. It benefits from shower room, bedroom, living room and kitchen, providing access to a private courtyard area.