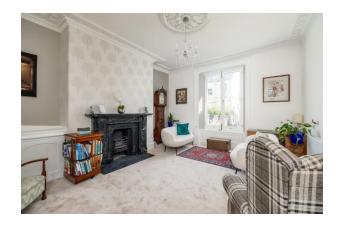

The property is approached by a vestibule porch area. On the ground floor, there is a spacious living room, with doors leading through to another lounge area, which can also be utilised as a formal dining room. Both benefit from beautiful fireplaces and a range of original character features. This floor proceeds to offer a W.C, utility room with patio doors leading to rear garden. There is also a truly stunning kitchen/diner area. This really is a wonderful area, and truly represents the heart of the home. With skylight above the dining area, light floods through. There is a beautifully appointed kitchen with a variety of integrated appliances which flows and blends effortlessly into the dining area. From here there are bifold doors leading to a fantastic patio seating area.