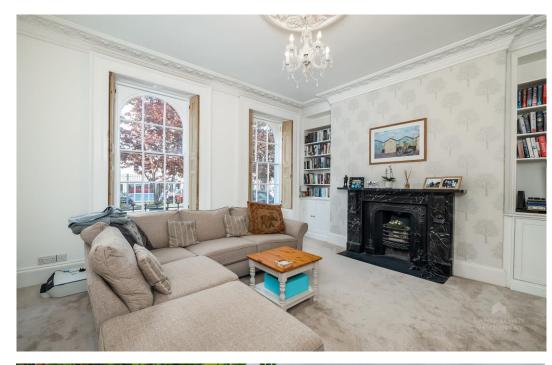

The property is approached by a vestibule porch area. On the ground floor, there is a spacious living room, with doors leading through to another lounge area, which can also be utilised as a formal dining room. Both benefit from beautiful fireplaces and a range of original character features. This floor proceeds to offer a W.C, utility room with patio doors leading to rear garden. There is also a truly stunning kitchen/diner area. This really is a wonderful area, and truly represents the heart of the home. With skylight above the dining area, light floods through. There is a beautifully appointed kitchen with a variety of integrated appliances which flows and blends effortlessly into the dining area. From here there are bifold doors leading to a fantastic patio seating area.