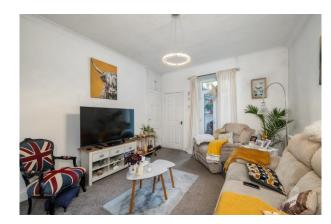

The property is approached by a vestibule porch area. On the ground floor, there is a spacious living room, with doors leading through to another lounge area, which can also be utilised as a formal dining room. Both benefit from beautiful fireplaces and a range of original character features. This floor proceeds to offer a W.C, utility room with patio doors leading to rear garden. There is also a truly stunning kitchen/diner area. This really is a wonderful area, and truly represents the heart of the home. With skylight above the dining area, light floods through. There is a beautifully appointed kitchen with a variety of integrated appliances which flows and blends effortlessly into the dining area. From here there are bifold doors leading to a fantastic patio seating area.