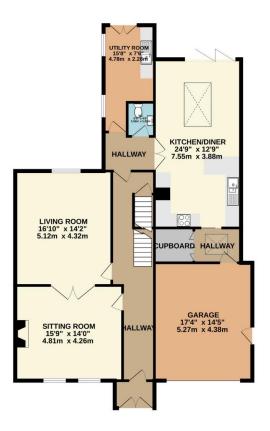

The property is approached by a vestibule porch area. On the ground floor, there is a spacious living room, with doors leading through to another lounge area, which can also be utilised as a formal dining room. Both benefit from beautiful fireplaces and a range of original character features. This floor proceeds to offer a W.C, utility room with patio doors leading to rear garden. There is also a truly stunning kitchen/diner area. This really is a wonderful area, and truly represents the heart of the home. With skylight above the dining area, light floods through. There is a beautifully appointed kitchen with a variety of integrated appliances which flows and blends effortlessly into the dining area. From here there are bifold doors leading to a fantastic patio seating area.

Behind the kitchen there is a useful storage area, and access to an integral garage. Benefitting from light and power, there is sufficient space within here for a car and also a host of bikes/kayaks.

On the first floor, there is an office with access to a charming balcony area, offering views across the gardens. There are 2 double bedrooms, both benefitting from built in wardrobes. There is a family bathroom which also provides access to bedroom one.