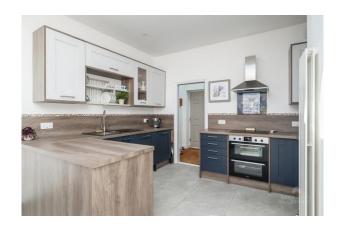

The property is approached by a vestibule porch area. On the ground floor, there is a spacious living room, with doors leading through to another lounge area, which can also be utilised as a formal dining room. Both benefit from beautiful fireplaces and a range of original character features. This floor proceeds to offer a W.C, utility room with patio doors leading to rear garden. There is also a truly stunning kitchen/diner area. This really is a wonderful area, and truly represents the heart of the home. With skylight above the dining area, light floods through. There is a beautifully appointed kitchen with a variety of integrated appliances which flows and blends effortlessly into the dining area. From here there are bifold doors leading to a fantastic patio seating area.