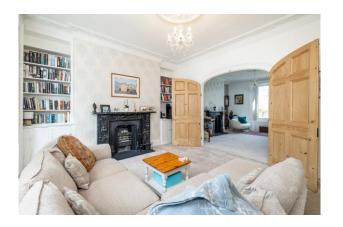

The property is approached by a vestibule porch area. On the ground floor, there is a spacious living room, with doors leading through to another lounge area, which can also be utilised as a formal dining room. Both benefit from beautiful fireplaces and a range of original character features. This floor proceeds to offer a W.C, utility room with patio doors leading to rear garden. There is also a truly stunning kitchen/diner area. This really is a wonderful area, and truly represents the heart of the home. With skylight above the dining area, light floods through. There is a beautifully appointed kitchen with a variety of integrated appliances which flows and blends effortlessly into the dining area. From here there are bifold doors leading to a fantastic patio seating area.