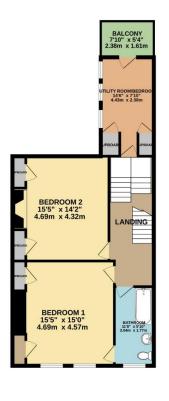

Behind the kitchen there is a useful storage area, and access to an integral garage. Benefitting from light and power, there is sufficient space within here for a car and also a host of bikes/kayaks.

On the first floor, there is an office with access to a charming balcony area, offering views across the gardens. There are 2 double bedrooms, both benefitting from built in wardrobes. There is a family bathroom which also provides access to bedroom one.