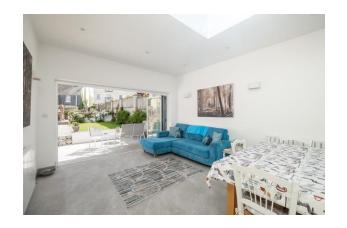

The property is approached by a vestibule porch area. On the ground floor, there is a spacious living room, with doors leading through to another lounge area, which can also be utilised as a formal dining room. Both benefit from beautiful fireplaces and a range of original character features. This floor proceeds to offer a W.C, utility room with patio doors leading to rear garden. There is also a truly stunning kitchen/diner area. This really is a wonderful area, and truly represents the heart of the home. With skylight above the dining area, light floods through. There is a beautifully appointed kitchen with a variety of integrated appliances which flows and blends effortlessly into the dining area. From here there are bifold doors leading to a fantastic patio seating area.