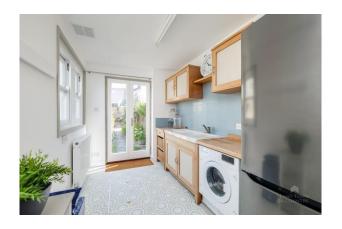

The property is approached by a vestibule porch area. On the ground floor, there is a spacious living room, with doors leading through to another lounge area, which can also be utilised as a formal dining room. Both benefit from beautiful fireplaces and a range of original character features. This floor proceeds to offer a W.C, utility room with patio doors leading to rear garden. There is also a truly stunning kitchen/diner area. This really is a wonderful area, and truly represents the heart of the home. With skylight above the dining area, light floods through. There is a beautifully appointed kitchen with a variety of integrated appliances which flows and blends effortlessly into the dining area. From here there are bifold doors leading to a fantastic patio seating area.