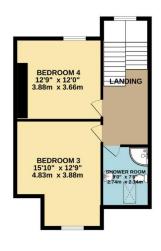

Stairs rise to top floor where there are a further two bedrooms and a shower room. Importantly, the property benefits from a self-contained flat which can be accessed via inside the property, or stairs leading down from Emma Place. This is a superb addition offering a haven for visiting family or additional income in the form of an AST or short term lets. It benefits from shower room, bedroom, living room and kitchen, providing access to a private courtyard area.