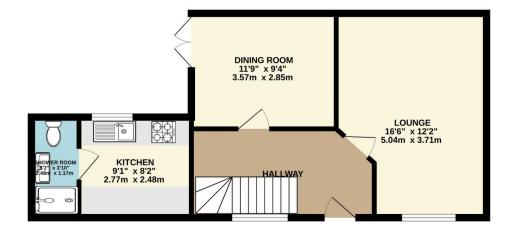

## Guide Price £220,000

Welcome to this one of a kind three-bedroom detached house nestled within a sought-after residential area of Laira offering a perfect blend of modern living and unique charm.

Formerly the caretakers house to the local school the property welcomes you with an inviting entrance hall, leading to a spacious living room perfect for relaxation. A separate dining room, ideal for entertaining, opens directly onto a charming courtyard walled garden, creating a seamless indoor-outdoor experience. The modern kitchen is equipped with an electric hob and oven with space for white goods ensuring convenience for the everyday. A contemporary downstairs shower room complete with a double shower cubicle, wash hand basin with vanity storage, heated towel rail and WC adds practicality and ease. There is also a large useful storage cupboard under the stairs.

## TOTAL FLOOR AREA : 894 sq.ft. (83.0 sq.m.) approx.

Whilst every attempt has been made to ensure the accuracy of the floorplan contained here, measurements of doors, windows, rooms and any other items are approximate and no responsibility is taken for any error, omission or mis-statement. This plan is for illustrative purposes only and should be used as such by any prospective purchaser. The services, systems and appliances shown have not been tested and no guarantee as to their operability or efficiency can be given. Made with Metropix @2024