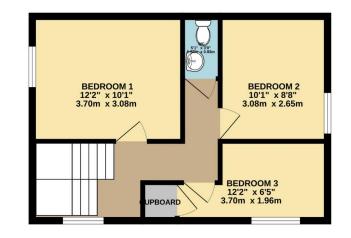

Upstairs, the property boasts three well-proportioned bedrooms, providing ample space for family living, guests and home working. A separate WC adds to the functionality of the upper floor. Externally, the delightful courtyard garden offers a low maintenance space for summer BBQing. This unique home tucked away on a quiet street is a rare find in the area, combining distinctive features with comfortable modern living spaces.

## TOTAL FLOOR AREA : 894 sq.ft. (83.0 sq.m.) approx.

Whilst every attempt has been made to ensure the accuracy of the floorplan contained here, measurements of doors, windows, rooms and any other items are approximate and no responsibility is taken for any error, omission or mis-statement. This plan is for illustrative purposes only and should be used as such by any prospective purchaser. The services, systems and appliances shown have not been tested and no guarantee as to their operability or efficiency can be given. Made with Metropix @2024