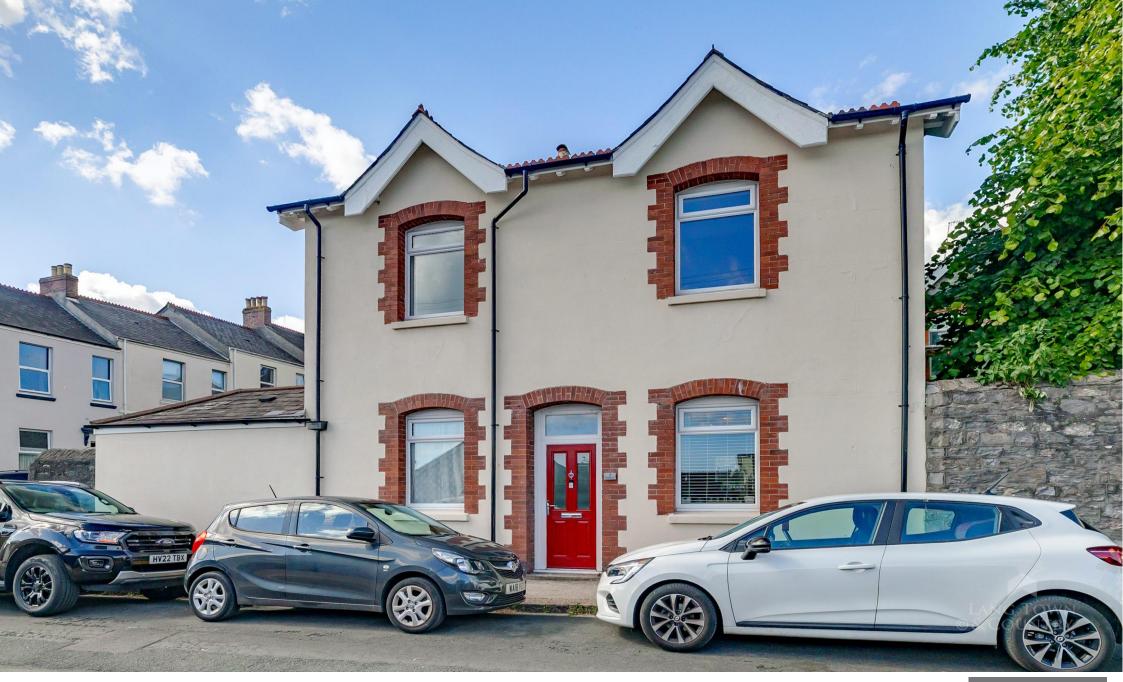

2 Beverley Road, Laira, Plymouth, Devon, PL3 6DA

## Guide Price £220,000

Welcome to this one of a kind three-bedroom detached house nestled within a sought-after residential area of Laira offering a perfect blend of modern living and unique charm.

Formerly the caretakers house to the local school the property welcomes you with an inviting entrance hall, leading to a spacious living room perfect for relaxation. A separate dining room, ideal for entertaining, opens directly onto a charming courtyard walled garden, creating a seamless indoor-outdoor experience. The modern kitchen is equipped with an electric hob and oven with space for white goods ensuring convenience for the everyday. A contemporary downstairs shower room complete with a double shower cubicle, wash hand basin with vanity storage, heated towel rail and WC adds practicality and ease. There is also a large useful storage cupboard under the stairs.