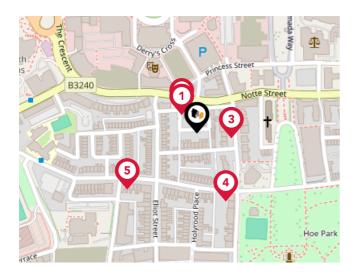

#### Bus Stops/Stations

| Pin | Name            | Distance   |
|-----|-----------------|------------|
| 1   | The Walrus      | 0.03 miles |
| 2   | Athenaeum Place | 0.03 miles |
| 3   | Ywca            | 0.04 miles |
| 4   | Hoe Court       | 0.09 miles |
| 5   | Leigham Street  | 0.11 miles |