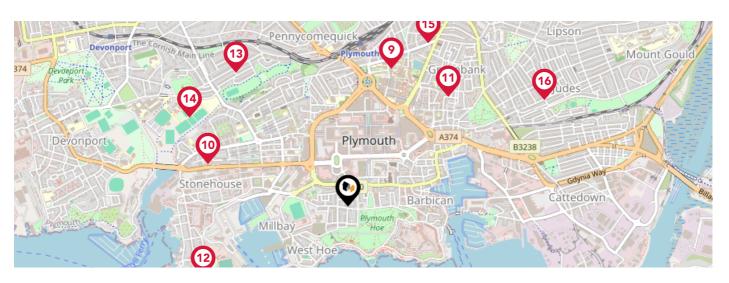

# Area **Schools**

|   |                                                                                                  | Nursery | Primary      | Secondary    | College | Private |
|---|--------------------------------------------------------------------------------------------------|---------|--------------|--------------|---------|---------|
| 1 | St Andrew's Cof E VA Primary School Ofsted Rating: Outstanding   Pupils: 202   Distance:0.19     |         | <b>✓</b>     |              |         |         |
| 2 | Millbay Academy Ofsted Rating: Inadequate   Pupils: 1020   Distance:0.38                         |         | <b>✓</b>     | $\checkmark$ |         |         |
| 3 | ACE Schools Plymouth Ofsted Rating: Good   Pupils: 220   Distance: 0.41                          |         |              | V            |         |         |
| 4 | St Peter's CofE Primary School Ofsted Rating: Requires improvement   Pupils: 183   Distance:0.43 |         | $\checkmark$ |              |         |         |
| 5 | Pilgrim Primary Academy Ofsted Rating: Outstanding   Pupils: 368   Distance:0.44                 |         | <b>✓</b>     |              |         |         |
| 6 | The Cathedral School of St Mary Ofsted Rating: Good   Pupils: 105   Distance:0.46                |         | $\checkmark$ |              |         |         |
| 7 | Plymouth College of Art Ofsted Rating: Good   Pupils:0   Distance:0.5                            |         |              | $\checkmark$ |         |         |
| 8 | Holy Cross Catholic Primary School Ofsted Rating: Outstanding   Pupils: 283   Distance:0.63      |         | <b>▽</b>     |              |         |         |

# Area **Schools**

|     |                                                                                                 | Nursery | Primary      | Secondary    | College | Private |
|-----|-------------------------------------------------------------------------------------------------|---------|--------------|--------------|---------|---------|
| 9   | Fletewood School at Derry Villas Ofsted Rating: Good   Pupils: 50   Distance: 0.68              |         |              |              |         |         |
| 10  | High Street Primary Academy Ofsted Rating: Inadequate   Pupils: 141   Distance: 0.69            |         | $\checkmark$ |              |         |         |
| 11) | Mount Street Primary School Ofsted Rating: Requires Improvement   Pupils: 220   Distance:0.7    |         | $\checkmark$ |              |         |         |
| 12  | St George's CofE Primary Academy Ofsted Rating: Good   Pupils: 93   Distance:0.76               |         | <b>✓</b>     |              |         |         |
| 13  | Stuart Road Primary School Ofsted Rating: Good   Pupils: 199   Distance: 0.82                   |         | <b>✓</b>     |              |         |         |
| 14) | Devonport High School for Boys  Ofsted Rating: Outstanding   Pupils: 1229   Distance:0.86       |         |              | ✓            |         |         |
| 15  | Plymouth High School for Girls Ofsted Rating: Good   Pupils:0   Distance:0.86                   |         |              | $\checkmark$ |         |         |
| 16) | Salisbury Road Primary School Ofsted Rating: Requires Improvement   Pupils: 486   Distance:1.06 |         | $\checkmark$ |              |         |         |