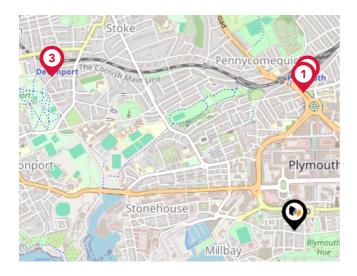

#### National Rail Stations

| Pin | Name                   | Distance   |
|-----|------------------------|------------|
| 1   | Plymouth Rail Station  | 0.65 miles |
| 2   | Plymouth Rail Station  | 0.68 miles |
| 3   | Devonport Rail Station | 1.36 miles |

#### Ferry Terminals

| Pin | Name                                 | Distance   |
|-----|--------------------------------------|------------|
| 1   | Plymouth (Barbican)<br>Landing Stage | 0.49 miles |
| 2   | Plymouth (Barbican)<br>Landing Stage | 0.49 miles |
| 3   | Plymouth (Barbican)<br>Landing Stage | 0.5 miles  |