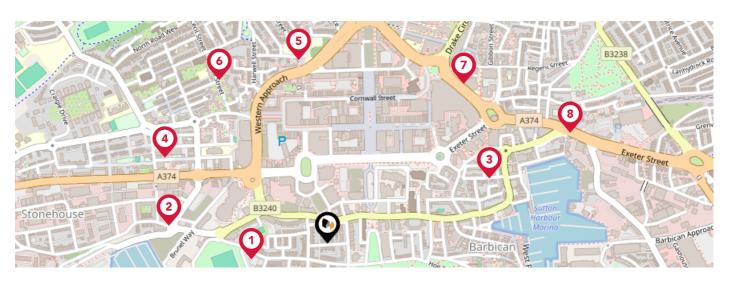

## **Transport (National)**

#### National Rail Stations

| Pin | Name                   | Distance   |
|-----|------------------------|------------|
| 1   | Plymouth Rail Station  | 0.65 miles |
| 2   | Plymouth Rail Station  | 0.68 miles |
| 3   | Devonport Rail Station | 1.36 miles |

#### Trunk Roads/Motorways

| Pin | Name   | Distance    |
|-----|--------|-------------|
| 1   | M5 J31 | 35.11 miles |
| 2   | M5 J30 | 38.25 miles |
| 3   | M5 J29 | 39.04 miles |
| 4   | M5 J28 | 47.73 miles |

#### Airports/Helipads

| Pin | Name                         | Distance    |
|-----|------------------------------|-------------|
| 1   | Plymouth City Airport        | 4.07 miles  |
| 2   | Plymouth City Airport        | 4.07 miles  |
| 3   | Newquay St Mawgan<br>Airport | 38.33 miles |
| 4   | Newquay St Mawgan<br>Airport | 38.33 miles |

## **Transport (Local)**

#### Bus Stops/Stations

| Pin | Name            | Distance   |
|-----|-----------------|------------|
| 1   | The Walrus      | 0.03 miles |
| 2   | Athenaeum Place | 0.03 miles |
| 3   | Ywca            | 0.04 miles |
| 4   | Hoe Court       | 0.09 miles |
| 5   | Leigham Street  | 0.11 miles |

#### Ferry Terminals

| Pin | Name                                 | Distance   |
|-----|--------------------------------------|------------|
| 1   | Plymouth (Barbican)<br>Landing Stage | 0.49 miles |
| 2   | Plymouth (Barbican)<br>Landing Stage | 0.49 miles |
| 3   | Plymouth (Barbican)<br>Landing Stage | 0.5 miles  |