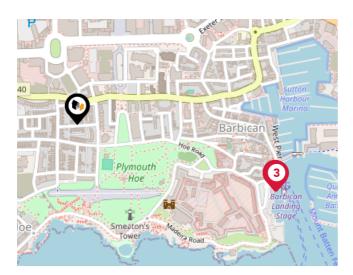

#### Ferry Terminals

| Pin | Name                                 | Distance   |
|-----|--------------------------------------|------------|
| 1   | Plymouth (Barbican)<br>Landing Stage | 0.49 miles |
| 2   | Plymouth (Barbican)<br>Landing Stage | 0.49 miles |
| 3   | Plymouth (Barbican)<br>Landing Stage | 0.5 miles  |