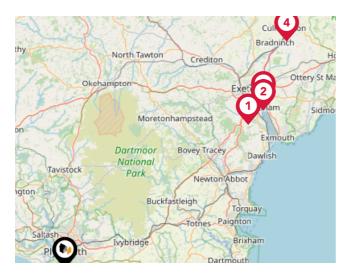

#### Trunk Roads/Motorways

| Pin | Name   | Distance    |
|-----|--------|-------------|
| 1   | M5 J31 | 35.11 miles |
| 2   | M5 J30 | 38.25 miles |
| 3   | M5 J29 | 39.04 miles |
| 4   | M5 J28 | 47.73 miles |

#### Airports/Helipads

| Pin | Name                         | Distance    |
|-----|------------------------------|-------------|
| 1   | Plymouth City Airport        | 4.07 miles  |
| 2   | Plymouth City Airport        | 4.07 miles  |
| 3   | Newquay St Mawgan<br>Airport | 38.33 miles |
| 4   | Newquay St Mawgan<br>Airport | 38.33 miles |