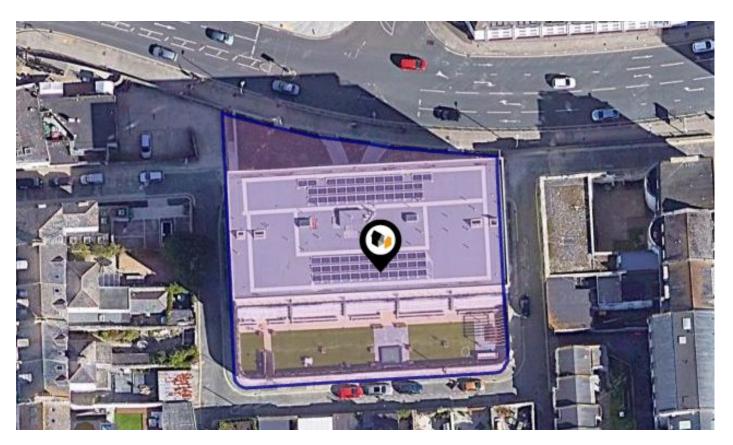

## Property **Overview**

#### **Property**

Type: Flat / Maisonette

**Bedrooms:** 2

**Plot Area:** 0.49 acres **Council Tax:** Band C **Annual Estimate:** £1,969 **Title Number:** DN684291

Freehold Tenure:

#### **Local Area**

**Local Authority:** City of plymouth **Conservation Area:** No

Flood Risk:

Rivers & Seas No Risk

 Surface Water Medium **Estimated Broadband Speeds** 

(Standard - Superfast - Ultrafast)