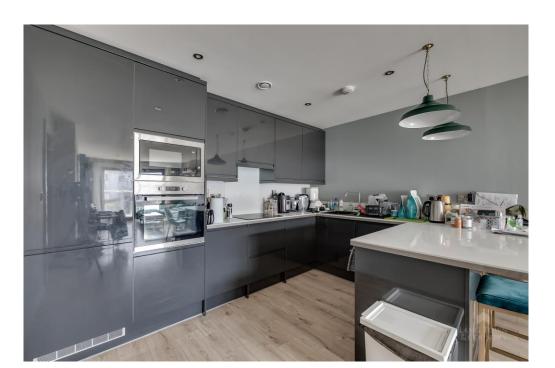

The apartment is ideally situated at the rear of the building and so benefits from a southerly aspect. In brief the apartment comprises entrance hall, two double bedrooms, both of which have built in wardrobes and have a sliding door which provides access to the full-length balcony. The master bedroom benefits from access to a well maintained en-suite shower room. On the landing there is a spacious cupboard and a utility cupboard with plumbing for the washer/dryer and there is also a family bathroom. The lounge/diner/kitchen area is a fantastic area. The kitchen benefits from gloss units and a range of integrated appliances namely larder style fridge/freezer, hob and oven with extractor hood and a dishwasher. The breakfast bar separates the kitchen area from the lounge/diner which in turn leads to the spacious balcony. The balcony spans the entire length of the apartment and is a superb area to entertain or sit and enjoy the views. The balcony has a south facing aspect and has views of the communal garden below.