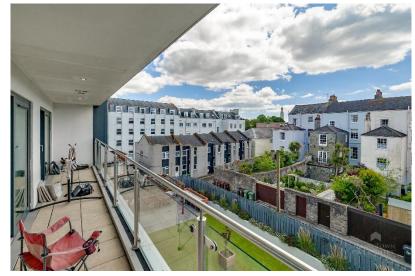

The apartment is ideally situated at the rear of the building and so benefits from a southerly aspect. In brief the apartment comprises entrance hall, two double bedrooms, both of which have built in wardrobes and have a sliding door which provides access to the full-length balcony. The master bedroom benefits from access to a well maintained en-suite shower room. On the landing there is a spacious cupboard and a utility cupboard with plumbing for the washer/dryer and there is also a family bathroom. The lounge/diner/kitchen area is a fantastic area. The kitchen benefits from gloss units and a range of integrated appliances namely larder style fridge/freezer, hob and oven with extractor hood and a dishwasher. The breakfast bar separates the kitchen area from the lounge/diner which in turn leads to the spacious balcony. The balcony spans the entire length of the apartment and is a superb area to entertain or sit and enjoy the views. The balcony has a south facing aspect and has views of the communal garden below.