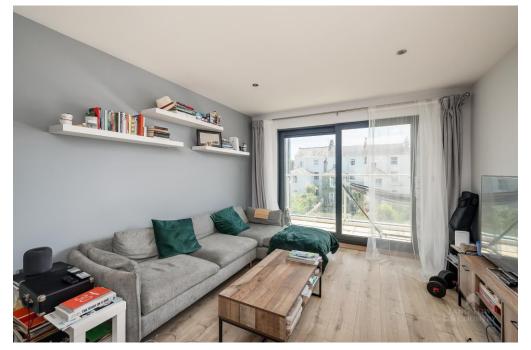

The apartment is ideally situated at the rear of the building and so benefits from a southerly aspect. In brief the apartment comprises entrance hall, two double bedrooms, both of which have built in wardrobes and have a sliding door which provides access to the full-length balcony. The master bedroom benefits from access to a well maintained en-suite shower room. On the landing there is a spacious cupboard and a utility cupboard with plumbing for the washer/dryer and there is also a family bathroom. The lounge/diner/kitchen area is a fantastic area. The kitchen benefits from gloss units and a range of integrated appliances namely larder style fridge/freezer, hob and oven with extractor hood and a dishwasher. The breakfast bar separates the kitchen area from the lounge/diner which in turn leads to the spacious balcony. The balcony spans the entire length of the apartment and is a superb area to entertain or sit and enjoy the views. The balcony has a south facing aspect and has views of the communal garden below.