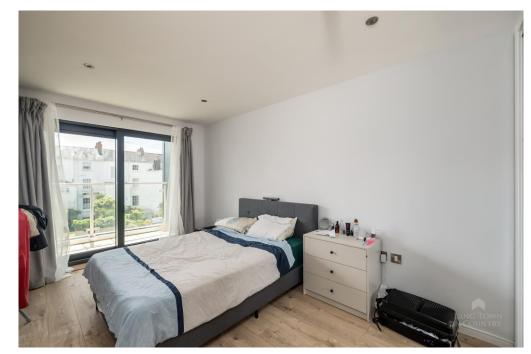

The apartment is ideally situated at the rear of the building and so benefits from a southerly aspect. In brief the apartment comprises entrance hall, two double bedrooms, both of which have built in wardrobes and have a sliding door which provides access to the full-length balcony. The master bedroom benefits from access to a well maintained en-suite shower room. On the landing there is a spacious cupboard and a utility cupboard with plumbing for the washer/dryer and there is also a family bathroom. The lounge/diner/kitchen area is a fantastic area. The kitchen benefits from gloss units and a range of integrated appliances namely larder style fridge/freezer, hob and oven with extractor hood and a dishwasher. The breakfast bar separates the kitchen area from the lounge/diner which in turn leads to the spacious balcony. The balcony spans the entire length of the apartment and is a superb area to entertain or sit and enjoy the views. The balcony has a south facing aspect and has views of the communal garden below.