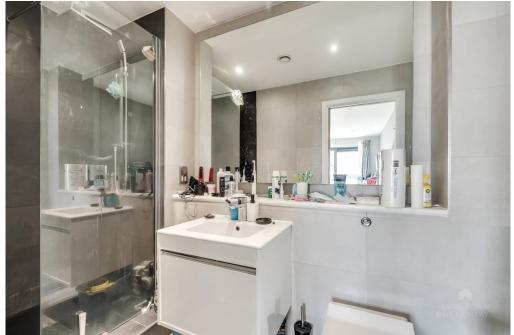

The apartment is ideally situated at the rear of the building and so benefits from a southerly aspect. In brief the apartment comprises entrance hall, two double bedrooms, both of which have built in wardrobes and have a sliding door which provides access to the full-length balcony. The master bedroom benefits from access to a well maintained en-suite shower room. On the landing there is a spacious cupboard and a utility cupboard with plumbing for the washer/dryer and there is also a family bathroom. The lounge/diner/kitchen area is a fantastic area. The kitchen benefits from gloss units and a range of integrated appliances namely larder style fridge/freezer, hob and oven with extractor hood and a dishwasher. The breakfast bar separates the kitchen area from the lounge/diner which in turn leads to the spacious balcony. The balcony spans the entire length of the apartment and is a superb area to entertain or sit and enjoy the views. The balcony has a south facing aspect and has views of the communal garden below.