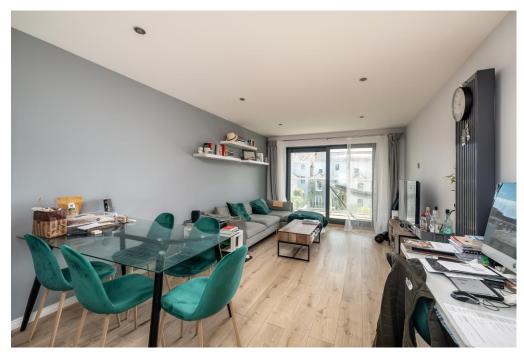

The apartment is ideally situated at the rear of the building and so benefits from a southerly aspect. In brief the apartment comprises entrance hall, two double bedrooms, both of which have built in wardrobes and have a sliding door which provides access to the full-length balcony. The master bedroom benefits from access to a well maintained en-suite shower room. On the landing there is a spacious cupboard and a utility cupboard with plumbing for the washer/dryer and there is also a family bathroom. The lounge/diner/kitchen area is a fantastic area. The kitchen benefits from gloss units and a range of integrated appliances namely larder style fridge/freezer, hob and oven with extractor hood and a dishwasher. The breakfast bar separates the kitchen area from the lounge/diner which in turn leads to the spacious balcony. The balcony spans the entire length of the apartment and is a superb area to entertain or sit and enjoy the views. The balcony has a south facing aspect and has views of the communal garden below.