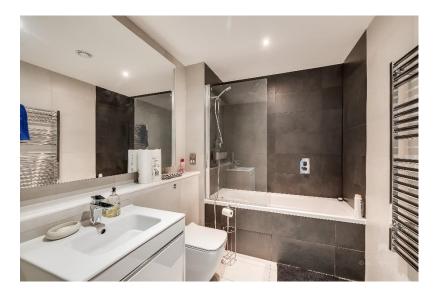

The apartment is ideally situated at the rear of the building and so benefits from a southerly aspect. In brief the apartment comprises entrance hall, two double bedrooms, both of which have built in wardrobes and have a sliding door which provides access to the full-length balcony. The master bedroom benefits from access to a well maintained en-suite shower room. On the landing there is a spacious cupboard and a utility cupboard with plumbing for the washer/dryer and there is also a family bathroom. The lounge/diner/kitchen area is a fantastic area. The kitchen benefits from gloss units and a range of integrated appliances namely larder style fridge/freezer, hob and oven with extractor hood and a dishwasher. The breakfast bar separates the kitchen area from the lounge/diner which in turn leads to the spacious balcony. The balcony spans the entire length of the apartment and is a superb area to entertain or sit and enjoy the views. The balcony has a south facing aspect and has views of the communal garden below.