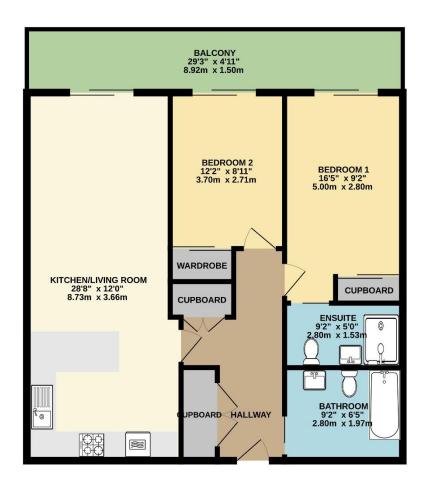

The apartment is ideally situated at the rear of the building and so benefits from a southerly aspect. In brief the apartment comprises entrance hall, two double bedrooms, both of which have built in wardrobes and have a sliding door which provides access to the full-length balcony. The master bedroom benefits from access to a well maintained en-suite shower room. On the landing there is a spacious cupboard and a utility cupboard with plumbing for the washer/dryer and there is also a family bathroom. The lounge/diner/kitchen area is a fantastic area. The kitchen benefits from gloss units and a range of integrated appliances namely larder style fridge/freezer, hob and oven with extractor hood and a dishwasher. The breakfast bar separates the kitchen area from the lounge/diner which in turn leads to the spacious balcony. The balcony spans the entire length of the apartment and is a superb area to entertain or sit and enjoy the views. The balcony has a south facing aspect and has views of the communal garden below.