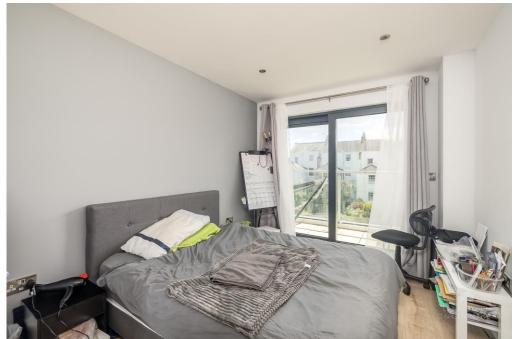

The apartment is ideally situated at the rear of the building and so benefits from a southerly aspect. In brief the apartment comprises entrance hall, two double bedrooms, both of which have built in wardrobes and have a sliding door which provides access to the full-length balcony. The master bedroom benefits from access to a well maintained en-suite shower room. On the landing there is a spacious cupboard and a utility cupboard with plumbing for the washer/dryer and there is also a family bathroom. The lounge/diner/kitchen area is a fantastic area. The kitchen benefits from gloss units and a range of integrated appliances namely larder style fridge/freezer, hob and oven with extractor hood and a dishwasher. The breakfast bar separates the kitchen area from the lounge/diner which in turn leads to the spacious balcony. The balcony spans the entire length of the apartment and is a superb area to entertain or sit and enjoy the views. The balcony has a south facing aspect and has views of the communal garden below.