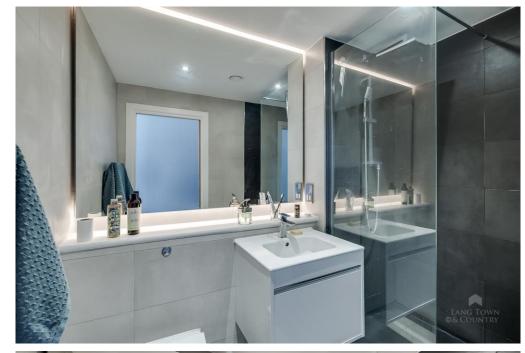

This well-presented apartment is ideally situated at the end of the corridor and in brief comprises entrance hall, two double bedrooms, both of which have built in wardrobes and have sliding door which provide access to the full-length balcony. The master bedroom benefits from a side window allowing light to stream though. There is also access to a well maintained en-suite shower room. On the landing there is a spacious cupboard and a utility cupboard with plumbing for the washer/dryer and a separate cupboard housing the heating system. There is also a family bathroom. The lounge/diner/kitchen area is a fantastic area. The kitchen benefits from units and a range of integrated appliances namely larder style fridge/freezer, hob and oven with extractor hood and a dishwasher. The breakfast bar separates the kitchen area from the lounge/diner which in turn leads to the spacious balcony. The balcony spans the entire length of the apartment and is a superb area to entertain or sit and enjoy the views of the city and beyond.