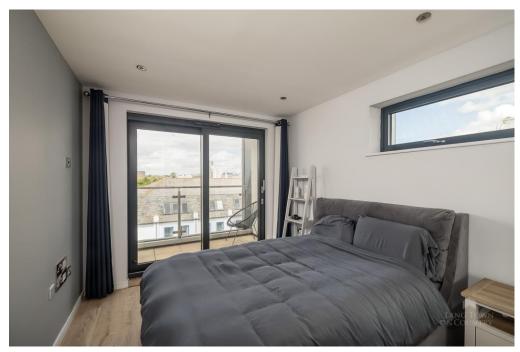

This well-presented apartment is ideally situated at the end of the corridor and in brief comprises entrance hall, two double bedrooms, both of which have built in wardrobes and have sliding door which provide access to the full-length balcony. The master bedroom benefits from a side window allowing light to stream though. There is also access to a well maintained en-suite shower room. On the landing there is a spacious cupboard and a utility cupboard with plumbing for the washer/dryer and a separate cupboard housing the heating system. There is also a family bathroom. The lounge/diner/kitchen area is a fantastic area. The kitchen benefits from units and a range of integrated appliances namely larder style fridge/freezer, hob and oven with extractor hood and a dishwasher. The breakfast bar separates the kitchen area from the lounge/diner which in turn leads to the spacious balcony. The balcony spans the entire length of the apartment and is a superb area to entertain or sit and enjoy the views of the city and beyond.