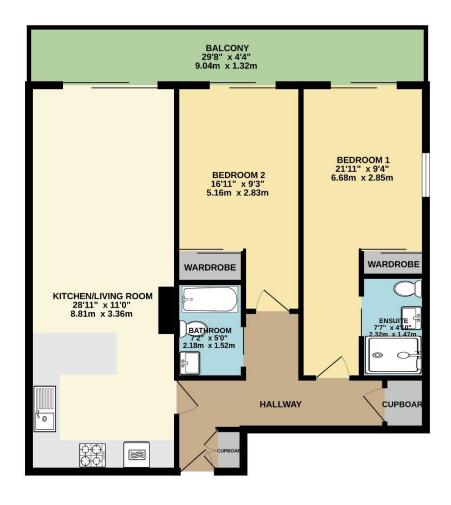

This well-presented apartment is ideally situated at the end of the corridor and in brief comprises entrance hall, two double bedrooms, both of which have built in wardrobes and have sliding door which provide access to the full-length balcony. The master bedroom benefits from a side window allowing light to stream though. There is also access to a well maintained en-suite shower room. On the landing there is a spacious cupboard and a utility cupboard with plumbing for the washer/dryer and a separate cupboard housing the heating system. There is also a family bathroom. The lounge/diner/kitchen area is a fantastic area. The kitchen benefits from units and a range of integrated appliances namely larder style fridge/freezer, hob and oven with extractor hood and a dishwasher. The breakfast bar separates the kitchen area from the lounge/diner which in turn leads to the spacious balcony. The balcony spans the entire length of the apartment and is a superb area to entertain or sit and enjoy the views of the city and beyond.

## TOTAL FLOOR AREA: 815 sq.ft. (75.7 sq.m.) approx.

White every attempt has been made to ensure the account of the enjoyation committee the measurement of stores, individuely, committed upon terms are approximately and of the many entropy of the committee of the