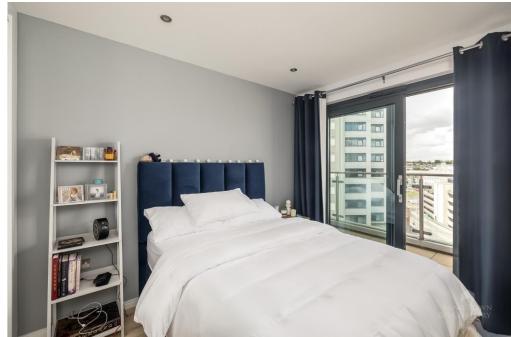

This well-presented apartment is ideally situated at the end of the corridor and in brief comprises entrance hall, two double bedrooms, both of which have built in wardrobes and have sliding door which provide access to the full-length balcony. The master bedroom benefits from a side window allowing light to stream though. There is also access to a well maintained en-suite shower room. On the landing there is a spacious cupboard and a utility cupboard with plumbing for the washer/dryer and a separate cupboard housing the heating system. There is also a family bathroom. The lounge/diner/kitchen area is a fantastic area. The kitchen benefits from units and a range of integrated appliances namely larder style fridge/freezer, hob and oven with extractor hood and a dishwasher. The breakfast bar separates the kitchen area from the lounge/diner which in turn leads to the spacious balcony. The balcony spans the entire length of the apartment and is a superb area to entertain or sit and enjoy the views of the city and beyond.