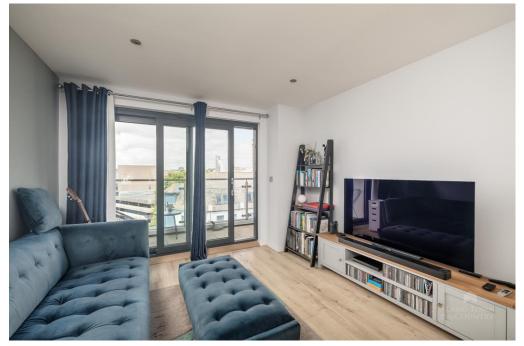

This well-presented apartment is ideally situated at the end of the corridor and in brief comprises entrance hall, two double bedrooms, both of which have built in wardrobes and have sliding door which provide access to the full-length balcony. The master bedroom benefits from a side window allowing light to stream though. There is also access to a well maintained en-suite shower room. On the landing there is a spacious cupboard and a utility cupboard with plumbing for the washer/dryer and a separate cupboard housing the heating system. There is also a family bathroom. The lounge/diner/kitchen area is a fantastic area. The kitchen benefits from units and a range of integrated appliances namely larder style fridge/freezer, hob and oven with extractor hood and a dishwasher. The breakfast bar separates the kitchen area from the lounge/diner which in turn leads to the spacious balcony. The balcony spans the entire length of the apartment and is a superb area to entertain or sit and enjoy the views of the city and beyond.