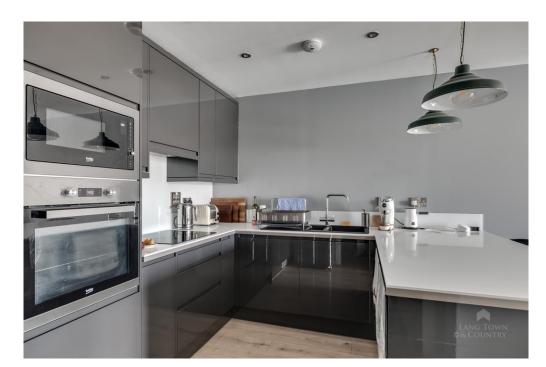

This well-presented apartment is ideally situated at the end of the corridor and in brief comprises entrance hall, two double bedrooms, both of which have built in wardrobes and have sliding door which provide access to the full-length balcony. The master bedroom benefits from a side window allowing light to stream though. There is also access to a well maintained en-suite shower room. On the landing there is a spacious cupboard and a utility cupboard with plumbing for the washer/dryer and a separate cupboard housing the heating system. There is also a family bathroom. The lounge/diner/kitchen area is a fantastic area. The kitchen benefits from units and a range of integrated appliances namely larder style fridge/freezer, hob and oven with extractor hood and a dishwasher. The breakfast bar separates the kitchen area from the lounge/diner which in turn leads to the spacious balcony. The balcony spans the entire length of the apartment and is a superb area to entertain or sit and enjoy the views of the city and beyond.