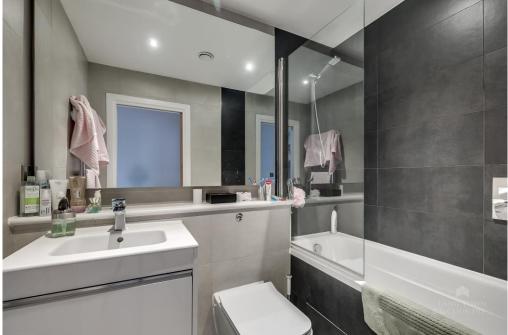

This well-presented apartment is ideally situated at the end of the corridor and in brief comprises entrance hall, two double bedrooms, both of which have built in wardrobes and have sliding door which provide access to the full-length balcony. The master bedroom benefits from a side window allowing light to stream though. There is also access to a well maintained en-suite shower room. On the landing there is a spacious cupboard and a utility cupboard with plumbing for the washer/dryer and a separate cupboard housing the heating system. There is also a family bathroom. The lounge/diner/kitchen area is a fantastic area. The kitchen benefits from units and a range of integrated appliances namely larder style fridge/freezer, hob and oven with extractor hood and a dishwasher. The breakfast bar separates the kitchen area from the lounge/diner which in turn leads to the spacious balcony. The balcony spans the entire length of the apartment and is a superb area to entertain or sit and enjoy the views of the city and beyond.