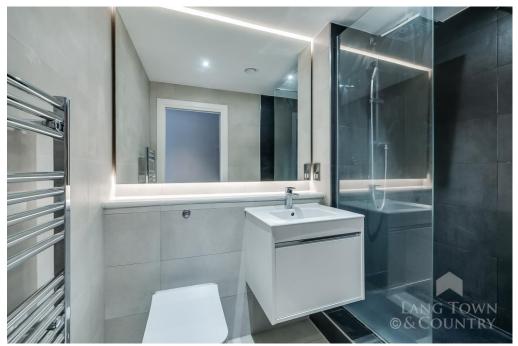

Being offered to the market with vacant possession and no onward chain, this charming 2nd floor apartment briefly comprises of an entrance hall, storage cupboard which currently houses the boiler, a bathroom with separate shower cubicle and 2 double bedrooms. There is a wonderful open plan lounge/kitchen/diner. There is range of integrated appliances namely hob/oven, microwave, and fridge/freezer.

## Agents Note

Images used are from Apartment 50 which is of a similar layout. Apt 26 is currently tenanted.

We understand the apartment is held on Lease with TBC years remaining and subject to a service charge of approximately TBC per year from, but this is subject to change and an annual ground rent of approximately TBC The above information is provided in good faith although we would recommend that prospective purchasers consult their own solicitor for formal verification.