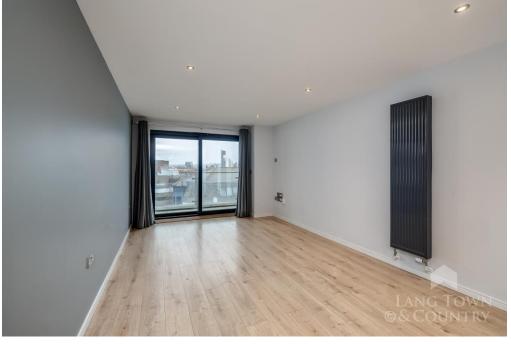

Being offered to the market with vacant possession and no onward chain, this charming 2nd floor apartment briefly comprises of an entrance hall, storage cupboard which currently houses the boiler, a bathroom with separate shower cubicle and 2 double bedrooms. There is a wonderful open plan lounge/kitchen/diner. There is range of integrated appliances namely hob/oven, microwave, and fridge/freezer.

From the lounge there is access to a full-length balcony, which can also be accessed via the bedroom. The property has use of the well-maintained communal gardens which are situated at the rear of the block. A viewing can be highly recommended.

## Agents Note

Images used are from Apartment 50 which is of a similar layout. Apt 26 is currently tenanted.

We understand the apartment is held on Lease with TBC years remaining and subject to a service charge of approximately TBC per year from, but this is subject to change and an annual ground rent of approximately TBC The above information is provided in good faith although we would recommend that prospective purchasers consult their own solicitor for formal verification.