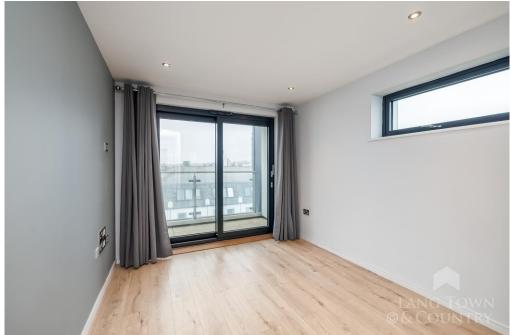

Being offered to the market with vacant possession and no onward chain, this charming 2nd floor apartment briefly comprises of an entrance hall, storage cupboard which currently houses the boiler, a bathroom with separate shower cubicle and 2 double bedrooms. There is a wonderful open plan lounge/kitchen/diner. There is range of integrated appliances namely hob/oven, microwave, and fridge/freezer.

From the lounge there is access to a full-length balcony, which can also be accessed via the bedroom. The property has use of the well-maintained communal gardens which are situated at the rear of the block. A viewing can be highly recommended.

## Agents Note

Images used are from Apartment 50 which is of a similar layout. Apt 26 is currently tenanted.

We understand the apartment is held on Lease with TBC years remaining and subject to a service charge of approximately TBC per year from, but this is subject to change and an annual ground rent of approximately TBC The above information is provided in good faith although we would recommend that prospective purchasers consult their own solicitor for formal verification.