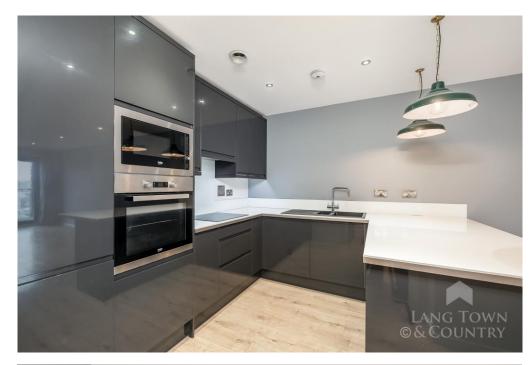

Being offered to the market with vacant possession and no onward chain, this charming 2nd floor apartment briefly comprises of an entrance hall, storage cupboard which currently houses the boiler, a bathroom with separate shower cubicle and 2 double bedrooms. There is a wonderful open plan lounge/kitchen/diner. There is range of integrated appliances namely hob/oven, microwave, and fridge/freezer.

## Agents Note

Images used are from Apartment 50 which is of a similar layout. Apt 26 is currently tenanted.

We understand the apartment is held on Lease with TBC years remaining and subject to a service charge of approximately TBC per year from, but this is subject to change and an annual ground rent of approximately TBC The above information is provided in good faith although we would recommend that prospective purchasers consult their own solicitor for formal verification.