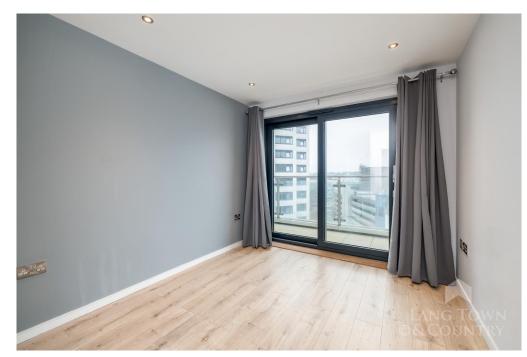

Being offered to the market with vacant possession and no onward chain, this charming 2nd floor apartment briefly comprises of an entrance hall, storage cupboard which currently houses the boiler, a bathroom with separate shower cubicle and 2 double bedrooms. There is a wonderful open plan lounge/kitchen/diner. There is range of integrated appliances namely hob/oven, microwave, and fridge/freezer.

From the lounge there is access to a full-length balcony, which can also be accessed via the bedroom. The property has use of the well-maintained communal gardens which are situated at the rear of the block. A viewing can be highly recommended.

## Agents Note

Images used are from Apartment 50 which is of a similar layout. Apt 26 is currently tenanted.

We understand the apartment is held on Lease with TBC years remaining and subject to a service charge of approximately TBC per year from, but this is subject to change and an annual ground rent of approximately TBC The above information is provided in good faith although we would recommend that prospective purchasers consult their own solicitor for formal verification.