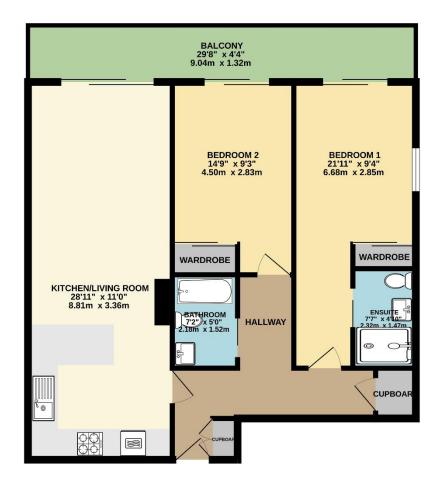

Being offered to the market with vacant possession and no onward chain, this charming 2nd floor apartment briefly comprises of an entrance hall, storage cupboard which currently houses the boiler, a bathroom with separate shower cubicle and 2 double bedrooms. There is a wonderful open plan lounge/kitchen/diner. There is range of integrated appliances namely hob/oven, microwave, and fridge/freezer.

From the lounge there is access to a full-length balcony, which can also be accessed via the bedroom. The property has use of the well-maintained communal gardens which are situated at the rear of the block. A viewing can be highly recommended.

To view this property call Lang Town & Country Estate Agents on 01752 200909

TOTAL FLOOR AREA: 815 sq.ft. (75.7 sq.m.) approx.

Whilst every attempt has been made to ensure the accuracy of the flooping contained been, measurements of doors, windows, rooms and any other terms are approximate and no responsibility is taken for any error, prospective purchaser. The services, systems and applicates shown have not been tested and no guarantee as to their operatinity or efficiency can be given.