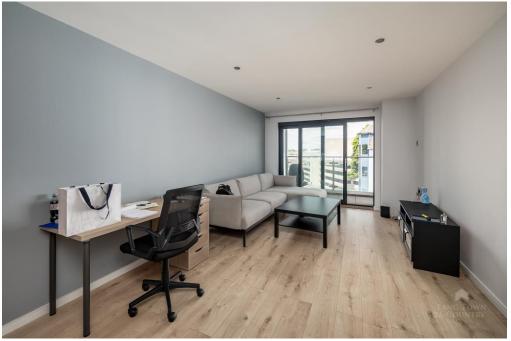

Being offered to the market with vacant possession and no onward chain, this charming 2nd floor apartment briefly comprises of an entrance hall, storage cupboard which currently houses the boiler, a bathroom with separate shower cubicle and 2 double bedrooms. There is a wonderful open plan lounge/kitchen/diner. There is range of integrated appliances namely hob/oven, microwave, and fridge/freezer.

From the lounge there is access to a full-length balcony, which can also be accessed via the bedroom. The property has use of the well-maintained communal gardens which are situated at the rear of the block. A viewing can be highly recommended.