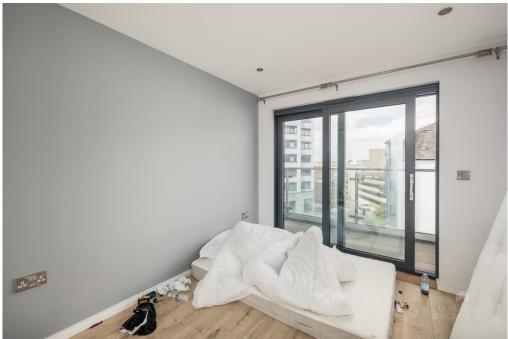

Being offered to the market with vacant possession and no onward chain, this charming 2nd floor apartment briefly comprises of an entrance hall, storage cupboard which currently houses the boiler, a bathroom with separate shower cubicle and 2 double bedrooms. There is a wonderful open plan lounge/kitchen/diner. There is range of integrated appliances namely hob/oven, microwave, and fridge/freezer.

From the lounge there is access to a full-length balcony, which can also be accessed via the bedroom. The property has use of the well-maintained communal gardens which are situated at the rear of the block. A viewing can be highly recommended.