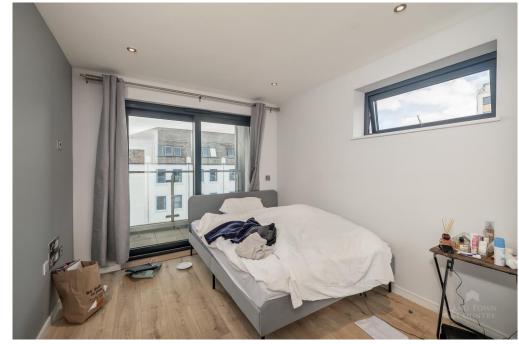

Being offered to the market with vacant possession and no onward chain, this charming 2nd floor apartment briefly comprises of an entrance hall, storage cupboard which currently houses the boiler, a bathroom with separate shower cubicle and 2 double bedrooms. There is a wonderful open plan lounge/kitchen/diner. There is range of integrated appliances namely hob/oven, microwave, and fridge/freezer.

From the lounge there is access to a full-length balcony, which can also be accessed via the bedroom. The property has use of the well-maintained communal gardens which are situated at the rear of the block. A viewing can be highly recommended.