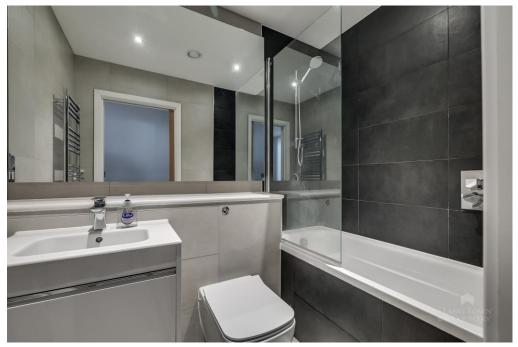

Being offered to the market with vacant possession and no onward chain, this charming 2nd floor apartment briefly comprises of an entrance hall, storage cupboard which currently houses the boiler, a bathroom with separate shower cubicle and 2 double bedrooms. There is a wonderful open plan lounge/kitchen/diner. There is range of integrated appliances namely hob/oven, microwave, and fridge/freezer.