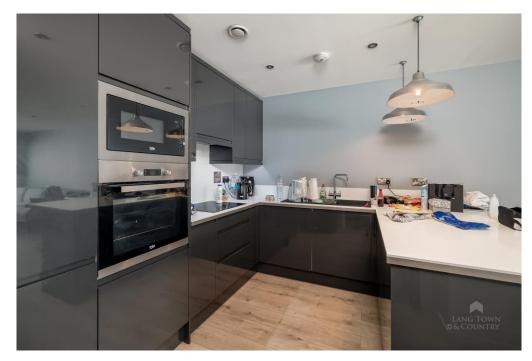

Being offered to the market with vacant possession and no onward chain, this charming 2nd floor apartment briefly comprises of an entrance hall, storage cupboard which currently houses the boiler, a bathroom with separate shower cubicle and 2 double bedrooms. There is a wonderful open plan lounge/kitchen/diner. There is range of integrated appliances namely hob/oven, microwave, and fridge/freezer.