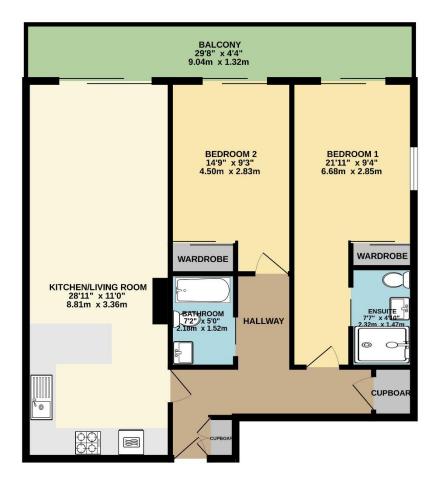

Being offered to the market with vacant possession and no onward chain, this charming 2nd floor apartment briefly comprises of an entrance hall, storage cupboard which currently houses the boiler, a bathroom with separate shower cubicle and 2 double bedrooms. There is a wonderful open plan lounge/kitchen/diner. There is range of integrated appliances namely hob/oven, microwave, and fridge/freezer.

To view this property call Lang Town & Country Estate Agents on 01752 200909

TOTAL FLOOR AREA: 815 sq.ft. (75.7 sq.m.) approx.

Whilst every attempt has been made to ensure the accuracy of the flooping contained been, measurements of doors, windows, rooms and any other terms are approximate and no responsibility is taken for any error, prospective purchaser. The services, systems and applicates shown have not been tested and no guarantee as to their operatinity or efficiency can be given.