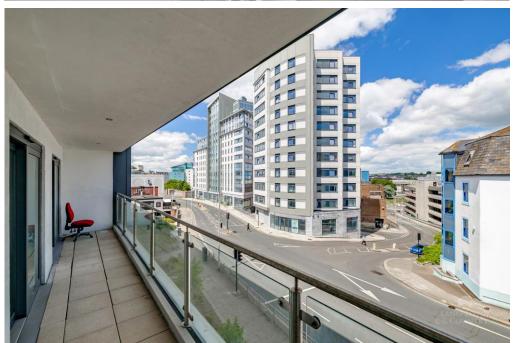

From the lounge there is access to a full-length balcony, which can also be accessed via the bedroom. The property has use of the well-maintained communal gardens which are situated at the rear of the block. A viewing can be highly recommended.