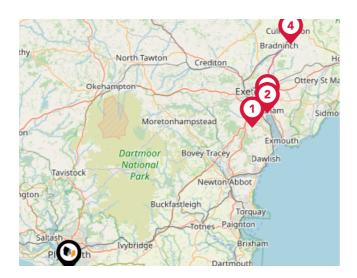

### Trunk Roads/Motorways

| Pin | Name   | Distance    |
|-----|--------|-------------|
|     | M5 J31 | 35.11 miles |
| 2   | M5 J30 | 38.25 miles |
| 3   | M5 J29 | 39.04 miles |
| 4   | M5 J28 | 47.73 miles |

### Airports/Helipads

| Pin | Name                         | Distance    |
|-----|------------------------------|-------------|
|     | Plymouth City Airport        | 4.07 miles  |
| 2   | Plymouth City Airport        | 4.07 miles  |
| 3   | Newquay St Mawgan<br>Airport | 38.33 miles |
| 4   | Newquay St Mawgan<br>Airport | 38.33 miles |