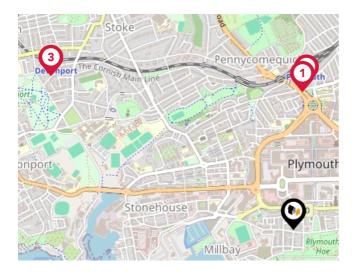

### National Rail Stations

| Pin | Name                   | Distance   |
|-----|------------------------|------------|
|     | Plymouth Rail Station  | 0.65 miles |
| 2   | Plymouth Rail Station  | 0.68 miles |
| 3   | Devonport Rail Station | 1.36 miles |

### Ferry Terminals

| Pin | Name                                 | Distance   |
|-----|--------------------------------------|------------|
|     | Plymouth (Barbican)<br>Landing Stage | 0.49 miles |
| 2   | Plymouth (Barbican)<br>Landing Stage | 0.49 miles |
| 3   | Plymouth (Barbican)<br>Landing Stage | 0.5 miles  |