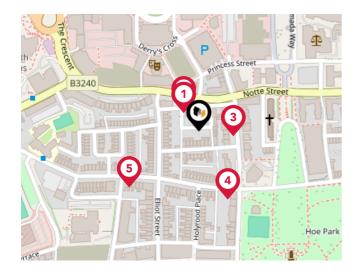

### Area **Schools**

| von maar unt de la conversion de la conv |  |
|--------------------------------------------------------------------------------------------------------------------------------------------------------------------------------------------------------------------------------------------------------------------------------------------------------------------------------------------------------------------------------------------------------------------------------------------------------------------------------------------------------------------------------------------------------------------------------------------------------------------------------------------------------------------------------------------------------------------------------------------------------------------------------------------------------------------------------------------------------------------------------------------------------------------------------------------------------------------------------------------------------------------------------------------------------------------------------------------------------------------------------------------------------------------------------------------------------------------------------------------------------------------------------------------------------------------------------------------------------------------------------------------------------------------------------------------------------------------------------------------------------------------------------------------------------------------------------------------------------------------------------------------------------------------------------------------------------------------------------------------------------------------------------------------------------------------------------------------------------------------------------------------------------------------------------------------------------------------------------------------------------------------------------------------------------------------------------------------------------------------------------|--|
| A374<br>Stonehouse<br>average<br>A374<br>B3240<br>B3240<br>Barbican Approac<br>Barbican Approac                                                                                                                                                                                                                                                                                                                                                                                                                                                                                                                                                                                                                                                                                                                                                                                                                                                                                                                                                                                                                                                                                                                                                                                                                                                                                                                                                                                                                                                                                                                                                                                                                                                                                                                                                                                                                                                                                                                                                                                                                                |  |

|   |                                                                                                            | Nursery | Primary      | Secondary | College | Private |
|---|------------------------------------------------------------------------------------------------------------|---------|--------------|-----------|---------|---------|
| • | <b>St Andrew's Cof E VA Primary School</b><br>Ofsted Rating: Outstanding   Pupils: 202   Distance:0.19     |         |              |           |         |         |
| 2 | Millbay Academy<br>Ofsted Rating: Inadequate   Pupils: 1020   Distance:0.38                                |         |              |           |         |         |
| 3 | ACE Schools Plymouth<br>Ofsted Rating: Good   Pupils: 220   Distance:0.41                                  |         |              |           |         |         |
| 4 | <b>St Peter's CofE Primary School</b><br>Ofsted Rating: Requires improvement   Pupils: 183   Distance:0.43 |         |              |           |         |         |
| 5 | Pilgrim Primary Academy<br>Ofsted Rating: Outstanding   Pupils: 368   Distance:0.44                        |         |              |           |         |         |
| 6 | The Cathedral School of St Mary<br>Ofsted Rating: Good   Pupils: 105   Distance:0.46                       |         |              |           |         |         |
| Ø | Plymouth College of Art<br>Ofsted Rating: Good   Pupils:0   Distance:0.5                                   |         |              |           |         |         |
| 8 | Holy Cross Catholic Primary School Ofsted Rating: Outstanding   Pupils: 283   Distance:0.63                |         | $\checkmark$ |           |         |         |